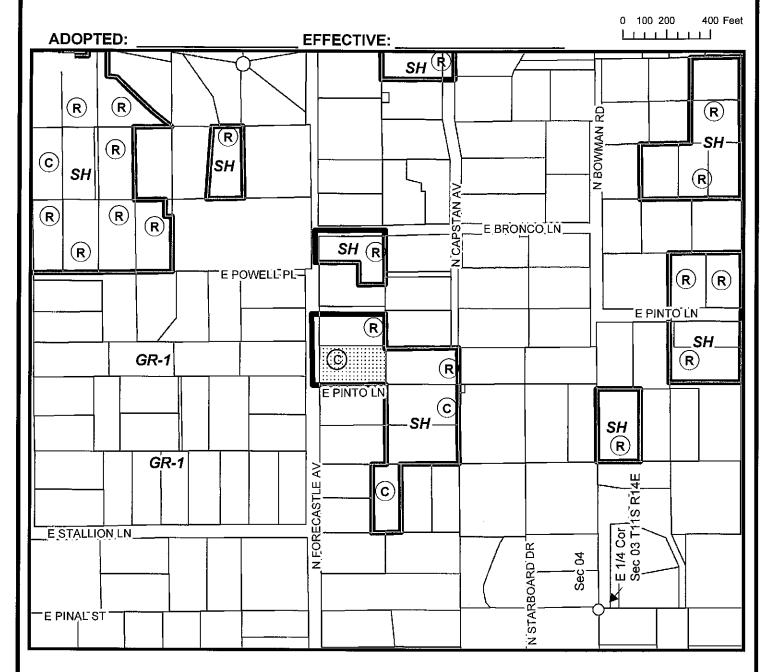

c: Terry Pannell, 3751 E. Pinto Lane, Tucson AZ 85739

| ORDINANCE 2021- |  |
|-----------------|--|
|-----------------|--|

AN ORDINANCE OF THE BOARD OF SUPERVISORS OF PIMA COUNTY, ARIZONA; RELATING TO ZONING; REZONING APPROXIMATELY 1.23 ACRES OF PROPERTY (ADDRESSED AS 3711 E. PINTO LANE), FROM THE GR-1 (RURAL RESIDENTIAL) ZONE TO THE SH (SUBURBAN HOMESTEAD) ZONE, IN CASE P21RZ00003 PANNELL - E. PINTO LANE REZONING (LAGO DEL ORO ZONING PLAN), LOCATED ON THE NORTHEAST CORNER OF N. FORECASTLE AVENUE AND E. PINTO LANE, AND AMENDING PIMA COUNTY ZONING MAP NO. 519.

# IT IS ORDAINED BY THE BOARD OF SUPERVISORS OF PIMA COUNTY, ARIZONA:

Section 1. The 1.23 acres located at the northeast corner of N. Forecastle Avenue and E. Pinto Lane and illustrated by the shaded area on the attached rezoning ordinance map (Exhibit A), which amends Pima County Zonings Map No. 519, is rezoned from the GR-1 (Rural Residential) zone to the SH (Suburban Homestead) zone subject to the conditions in this ordinance.

# **EXHIBIT A**

AMENDMENT NO.\_\_\_\_\_\_ BY ORDINANCE NO.\_\_\_\_\_
TO PIMA COUNTY ZONING MAP NO. \_\_\_\_\_ TUCSON AZ. LOCATED IN THE SE 1/4 OF THE NE 1/4 OF SECTION 4 OF T11S R14E.

**EXECUTIVE SECRETARY PIMA COUNTY PLANNING AND ZONING COMMISSION** 