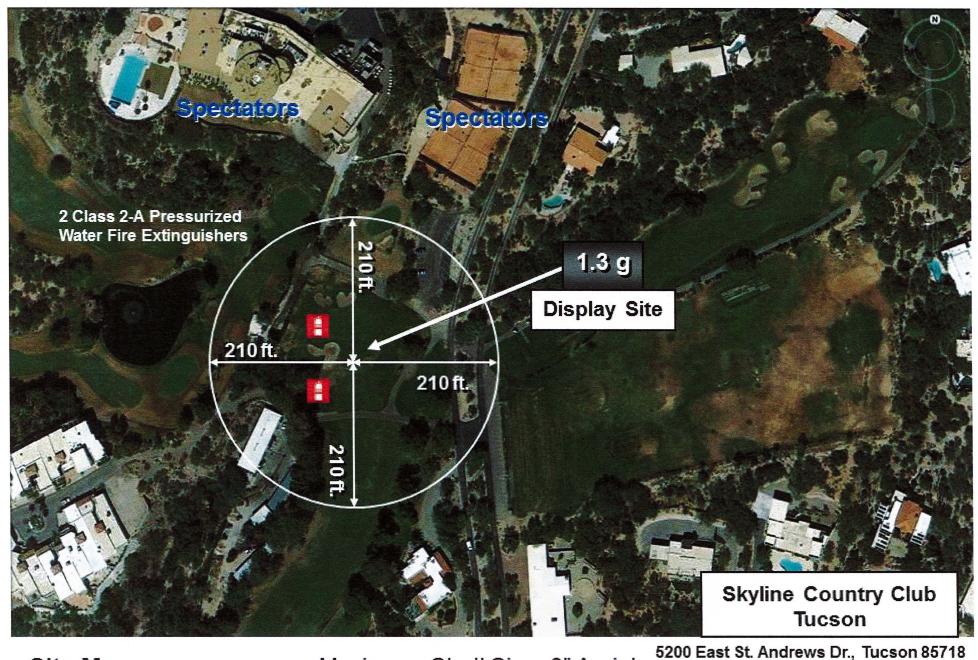

| YES         | NO 🗆       | DATE OF INSPECTION: (0 607) Launch site is more than (200') two hundred feet from the nearest permanent building, public highway, railroad, or other means of travel. Building is defined as a facility intended for occupancy or inhabitation. (09.04.080)                           |
|-------------|------------|---------------------------------------------------------------------------------------------------------------------------------------------------------------------------------------------------------------------------------------------------------------------------------------|
| Ø           |            | Site plan submitted to inspecting authority (NFPA 1123 5.1.2.1)                                                                                                                                                                                                                       |
| Æ           |            | Site Plan includes dimensions of display, location of discharge site, spectator area, parking area, fall-out area, and associated distances (Attach Site Plan) (NFPA 1123 5.1.2.2)                                                                                                    |
|             |            | Minimum radius of display site equals 70 feet per inch shell diameter (NFPA 1123 5.1.3.1)                                                                                                                                                                                             |
| <del></del> |            | Distance exemption required Reason: METHL CANT BAWN - UNDERNITED 5.1.4.6)                                                                                                                                                                                                             |
|             |            | Launch site is more than (50') fifty feet from the nearest above ground telephone or telegraph line, tree or other overhead obstruction, or one hundred feet from a high-tension wire (09,04,080)                                                                                     |
|             |            | Launch site is more than five hundred feet from a school, theater, church, hospital, or similar institution (09.04.080)                                                                                                                                                               |
|             |            | Spectator site is more than (200') two hundred feet from the point at which the fireworks are to be discharged (09,04,080)                                                                                                                                                            |
| æ e         |            | Only authorized persons and those in actual charge of the display shall be allowed inside these lines or barriers during the unloading, preparation, firing and clean-up period of fireworks (09.04.080)                                                                              |
|             |            | Mortar rack set to be designed at as near vertical as possible (09.04.080)                                                                                                                                                                                                            |
| 4           |            | Fireworks display will be stopped during any storm or wind in which the wind reaches a velocity of more than ten miles per hour (09.04.080)                                                                                                                                           |
|             |            | All fireworks, articles and items at places of display shall be stored in a manner and in a place secure from fire, accidental discharge, and theft or other potential hazards, and in a manner approved by the governmental agency having jurisdiction. Storage method:  (09.04.080) |
| كظم         |            | Any fireworks that remain unfired after the display is concluded shall be immediately disposed of or removed in a manner safe for the particular type of fireworks (09.04.080)                                                                                                        |
| A           |            | Debris from the discharged fireworks will be properly disposed of by the operator before operator leaves the premises (09.04,080)                                                                                                                                                     |
|             |            | Upon conclusion of the display the operator shall make a complete and thorough search for any unfired fireworks or pieces which have failed to fire or function and shall dispose of them in a safe manner and contact the bomb squad for assistance if necessary (09,04,080)         |
|             |            | Fire department scheduled for standby. Fire agency and POC: hurse Microbia P. (NFPA 1123 8.1.1)                                                                                                                                                                                       |
|             | Ē          | Evidence of all site crew meeting NFPA training requirements provided (NFPA 1123 8.1.3.3)                                                                                                                                                                                             |
| 9           |            | Display site meets crowd control requirements including the use of ropes, boundary lines and/or spotters (NFPA 1123 8.1.2)                                                                                                                                                            |
|             |            | Operator will conduct display in compliance with the provisions set forth in NFPA 1123 and Pima County Code 9.04                                                                                                                                                                      |
| 1           |            | Permit approved by Sheriff's Department(09.04,050)                                                                                                                                                                                                                                    |
| Inspe       | <u>JO1</u> | MORNS HUG Site Representative Operator Representative  MORRIS  ANNE CONNELL GUY GANLING HOUSE Revised 28 OCT 2012                                                                                                                                                                     |
|             |            | Revised 28 OCT 2012                                                                                                                                                                                                                                                                   |