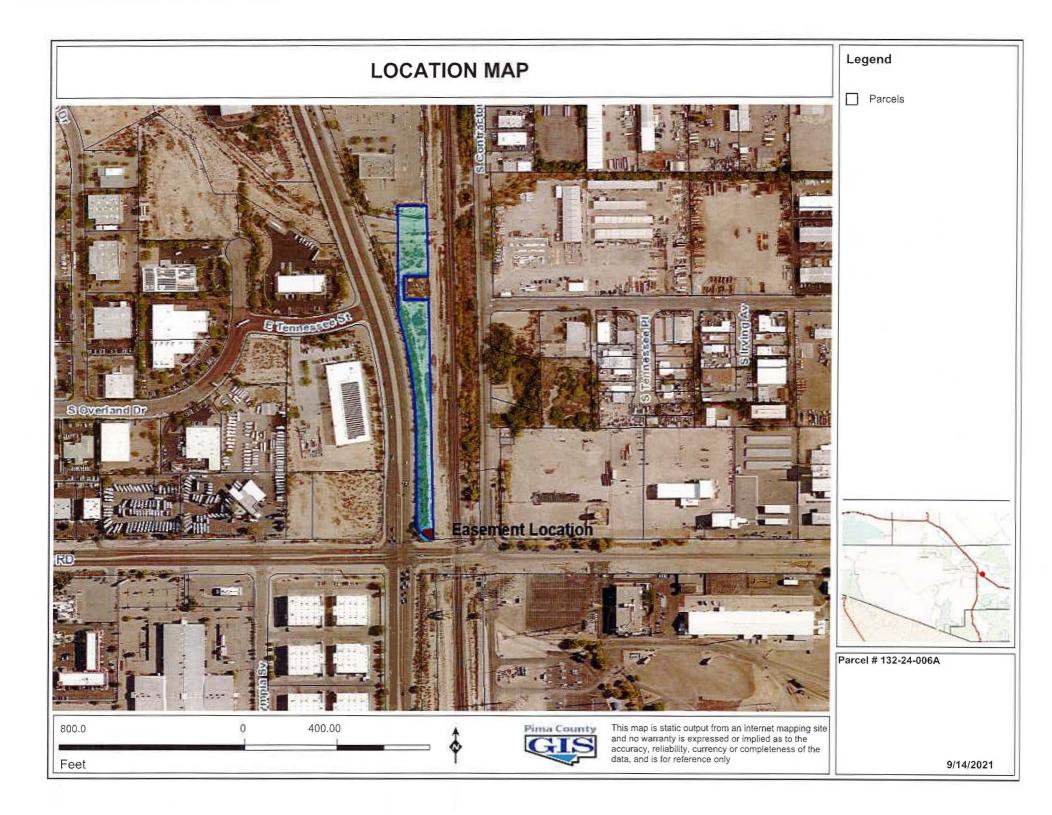

## \*Introduction/Background:

TEP has requested an easement across Pima County property located at the northeast corner of Alvernon Way and Irvington, lying within Section 34, Township 14, Range 14, G&SRM, Pima County, Arizona, as shown on attached Location Map. File # E-0267