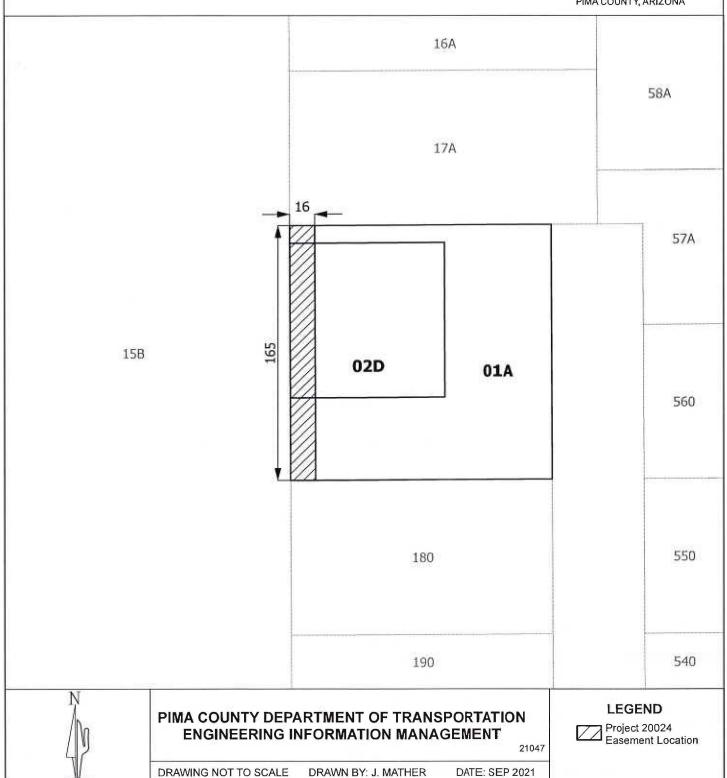

## \*Introduction/Background:

TEP has requested an easement across Pima County Flood Control District property located south of Coachline Blvd, east of Silverbell Road, lying within Section 17, Township 12, Range 12, G&SRM, Pima County, Arizona, as shown on attached Location Map.

## \*Discussion:

TEP requests the easement for the connection of existing facilities for future development of the property.

## \*Fiscal Impact:

Pima County Flood Control District received \$5,200 in revenue, which is the appraised value of the easement.