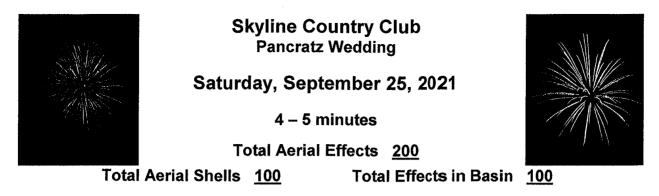

EXHIBIT A

### **Opening:**

This wedding display begins with a beautiful burst of fiery color to excite and thrill your guests.

7 - 3" Color Shells

#### **Aerial Display:**

A large assortment of brilliantly-colored shells, including Chrysanthemums, Waves, Crowns, Peonies, Strobes, Brocade Crowns, Diadems, and Crossettes in gorgeous Reds, Yellows, Blues, Greens, Silvers, and Golds.

Your Aerial Display will contain a total of 72 aerial shells and 100 basin effects.

1 <sup>1</sup>/<sub>2</sub>" - 1 FPA Premier Specialty Basin

3" - 72 Chinese Fancy's & Specials

### **Grande Finale:**

Your celebration will close in spectacular excitement as multiple styles of brilliantlycolored shells, rocket skyward growing and glowing in breath-taking Blues, Golds, Greens, Silvers, Yellows, Purples and Red.

Your Grande Finale consists of 21 - 3" aerial shells.

Maximum Shell Size: 3" Aerial

Do

480-948-0090

Fireworks Productions of Arizona

info@fireworksaz.com