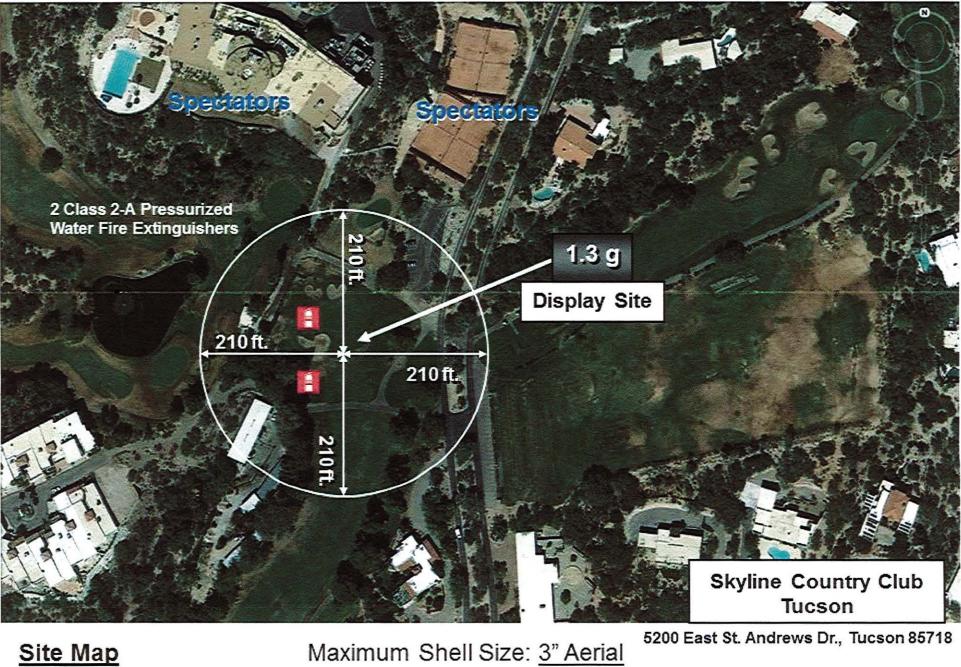

Submit this completed application to the Pima County Clerk of the Board with the following:

- Derived Pima County Permit for Fireworks Display form completed with organization/display information
- □ Written shot sheet including display list and mortar diameters
- □ Site plan diagram including dimensions of display, location of discharge site, spectator area, parking area, fall-out area and associated distances per NFPA 1123 5.1.2.2.
- Evidence that all persons participating in the display have received training as required under NFPA 1123 8.1.3.3
- Evidence of insurance/bonding (Alternative display date(s) requested above must be listed on the Certificate of Liability Insurance.)

| YES | NO<br>□ | DATE OF INSPECTION: <u>SI HUG</u><br>Launch site is more than (200') two hundred feet from the nearest permanent building, public highway, railroad, or<br>other means of travel. Building is defined as a facility intended for occupancy or inhabitation. (09,04,080)       |  |  |  |  |
|-----|---------|-------------------------------------------------------------------------------------------------------------------------------------------------------------------------------------------------------------------------------------------------------------------------------|--|--|--|--|
| P   |         | Site plan submitted to inspecting authority (NFPA 1123 5.1.2.1)                                                                                                                                                                                                               |  |  |  |  |
| ₽   |         | Site Plan includes dimensions of display, location of discharge site, spectator area, parking area, fall-out area, and associated distances (Attach Site Plan) (NFPA 1123 5.1.2.2)                                                                                            |  |  |  |  |
|     |         | Minimum radius of display site equals 70 feet per inch shell diameter (NFPA 1123 5.1.3.1)                                                                                                                                                                                     |  |  |  |  |
| -9- |         | Distance exemption required Reason: METRI CART BARN (NFPA 1123 5.1.4.8)                                                                                                                                                                                                       |  |  |  |  |
| Þ   |         | Launch site is more than (50') fifty feet from the nearest above ground telephone or telegraph line, tree or other overhead obstruction, or one hundred feet from a high-tension wire (09.04.080)                                                                             |  |  |  |  |
|     |         | Launch site is more than five hundred feet from a school, theater, church, hospital, or similar institution (09.04.080)                                                                                                                                                       |  |  |  |  |
|     |         | Spectator site is more than (200') two hundred feet from the point at which the fireworks are to be discharged (09.04.080)                                                                                                                                                    |  |  |  |  |
|     |         | Oniy authorized persons and those in actual charge of the display shall be allowed inside these lines or barriers during the unloading, preparation, firing and clean-up period of fireworks (09.04.080)                                                                      |  |  |  |  |
| Ð   |         | Mortar rack set to be designed at as near vertical as possible (09.04.080)                                                                                                                                                                                                    |  |  |  |  |
|     |         | Fireworks display will be stopped during any storm or wind in which the wind reaches a velocity of more than ten miles per hour (09,04,080)                                                                                                                                   |  |  |  |  |
|     |         | All fireworks, articles and items at places of display shall be stored in a manner and in a place secure from fire, accidental discharge, and theft or other potential hazards, and in a manner approved by the governmental agency having jurisdiction. Storage method:      |  |  |  |  |
| Ø   |         | Any fireworks that remain unfired after the display is concluded shall be immediately disposed of or removed in a manner safe for the particular type of fireworks (09,04,080)                                                                                                |  |  |  |  |
| Ø   |         | Debris from the discharged fireworks will be properly disposed of by the operator before operator leaves the premises (09.04.080)                                                                                                                                             |  |  |  |  |
|     |         | Upon conclusion of the display the operator shall make a complete and thorough search for any unfired fireworks or pleces which have failed to fire or function and shall dispose of them in a safe manner and contact the bomb squad for assistance if necessary (09,04,080) |  |  |  |  |
| X   |         | Fire department scheduled for standby. Fire agency and POC: Kursumerno F.D. (NFPA 1123 8.1.1)                                                                                                                                                                                 |  |  |  |  |
| P   |         | Evidence of all site crew meeting NFPA training requirements provided (NFPA 1123 8.1.3.3)                                                                                                                                                                                     |  |  |  |  |
| Z   |         | Display site meets crowd control requirements including the use of ropes, boundary lines and/or spotters (NFPA 1123 8.1.2)                                                                                                                                                    |  |  |  |  |
| , Z |         | Operator will conduct display in compliance with the provisions set forth in NFPA 1123 and Pima County Code 9.04                                                                                                                                                              |  |  |  |  |
|     |         | Permit approved by Sheriff's Department(09.04.050)                                                                                                                                                                                                                            |  |  |  |  |
|     | 101     |                                                                                                                                                                                                                                                                               |  |  |  |  |