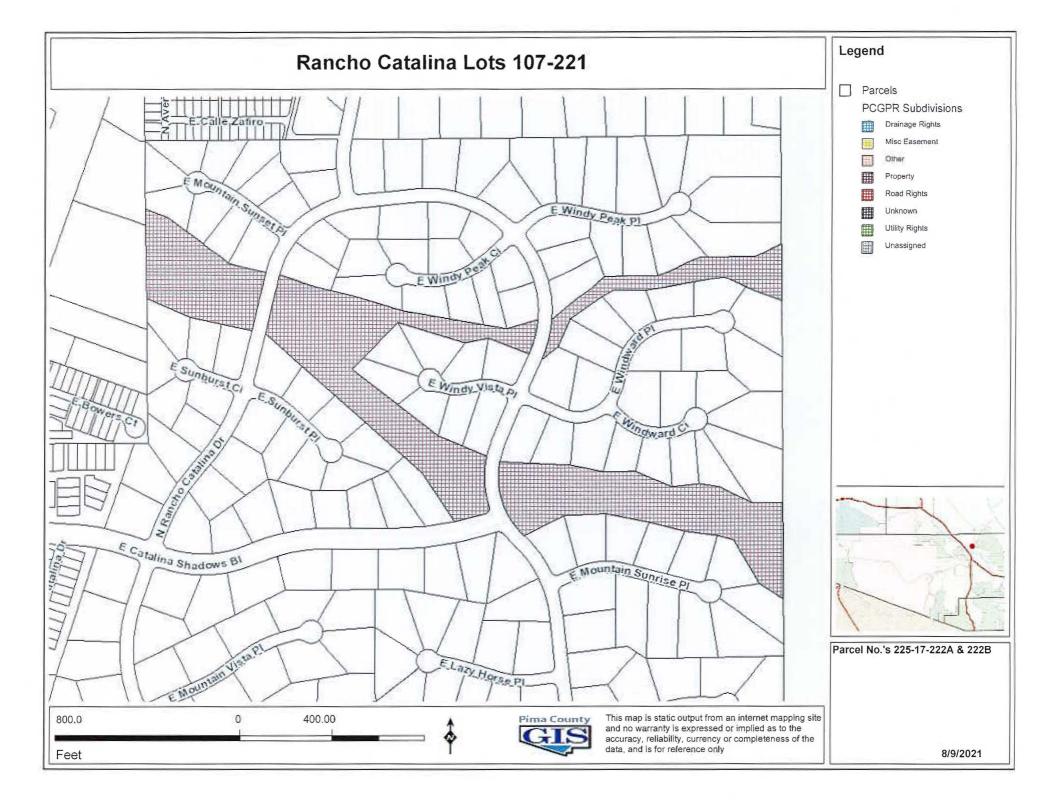

## \*Introduction/Background:

The plat for the Rancho Catalina (Lots 107-221), a subdivision located in the Town of Oro Valley ("Town") was recorded on August 10, 1972. Per the plat all open space areas were dedicated to Pima County. In order to clear title the previously dedicated open space requires conveyance of the parcels from Pima County to the Town in order for ownership to be accurately reflected with the Pima County Assessor's Office. The subdivision is lying within Section 25, Township 12S, Range 13E, G&S.R.B. & M, Pima County, Arizona, as shown on the attached Location Map. File Sale-0098