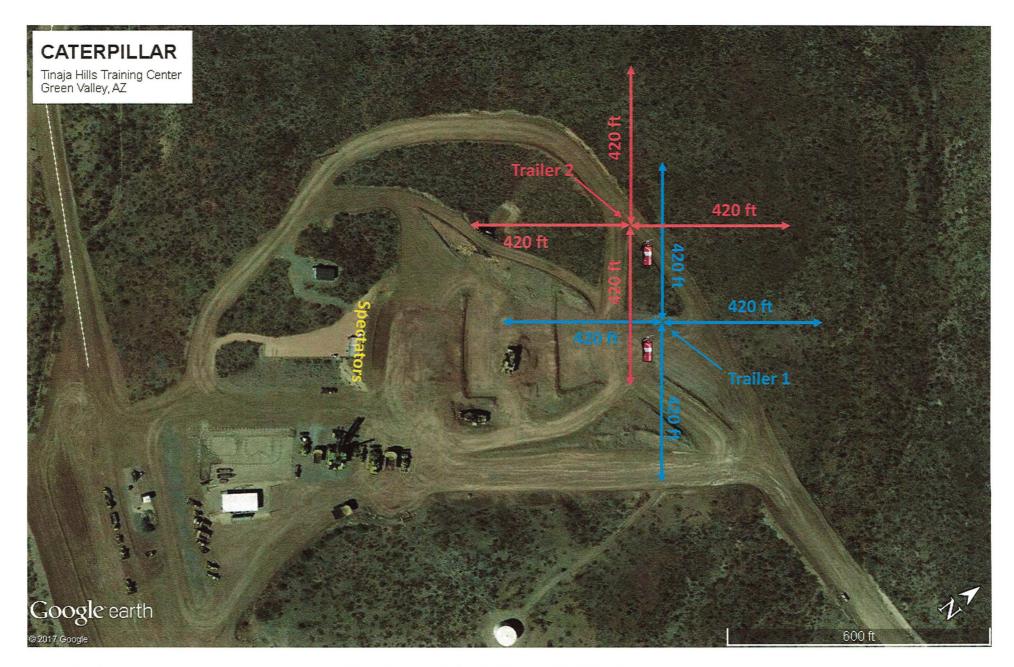

Mines, Comets & Crossettes

10 Gallon Gas Mortar

Site Map

Gerb Waerfall

Fireworks Productions of Arizona

480-948-0090

info@fireworksaz.com

JUL OB 21 PMOG 07 PC CLK OF BI)

Site Map Maximum Shell Size: **6" Shells**Fireworks Productions of Arizona 480-948-0090 info@fireworksaz.com