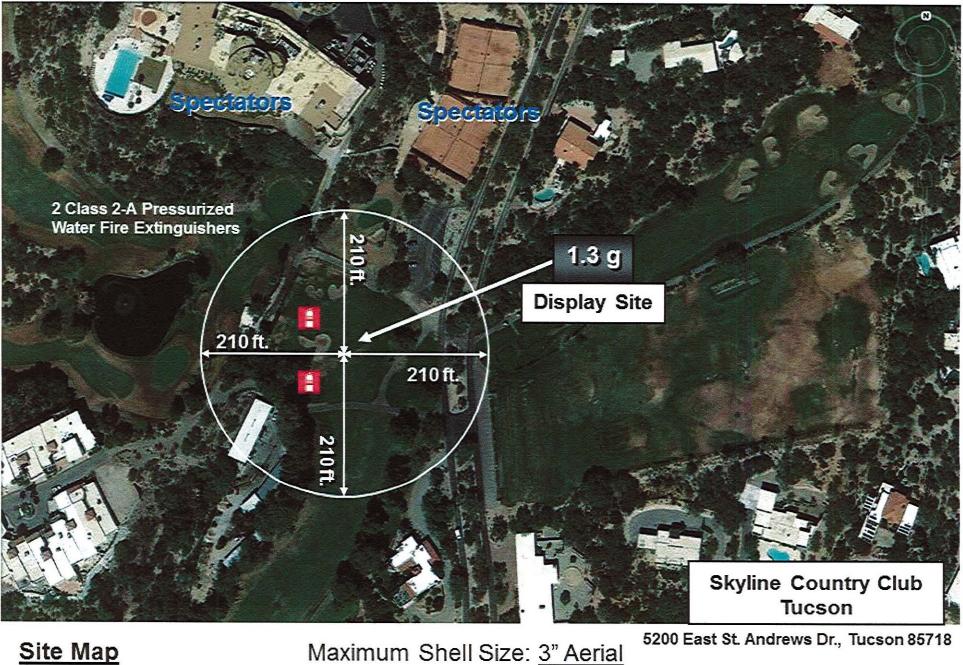

Site plan submitted to inspecting authority (NFPA 1123 5.1.2.1)

Site Plan includes dimensions of display, location of discharge site, spectator area, parking area, fall-out area, and associated distances (Attach Site Plan) (NFPA 1123 5.1.2.2)

Minimum radius of display site equals 70 feet per inch shell diameter (NFPA 1123 5.1.3.1)

UNDCCP. MAINT BLDG. (NFPA 1123 5.1.4.6) A Distance exemption required Reason:

Launch site is more than (50') fifty feet from the nearest above ground telephone or telegraph line, tree or other overhead obstruction, or one hundred feet from a high-tension wire (09.04.080)

Launch site is more than five hundred feet from a school, theater, church, hospital, or similar institution (09.04.080)

Spectator site is more than (200') two hundred feet from the point at which the fireworks are to be discharged (09.04.080)