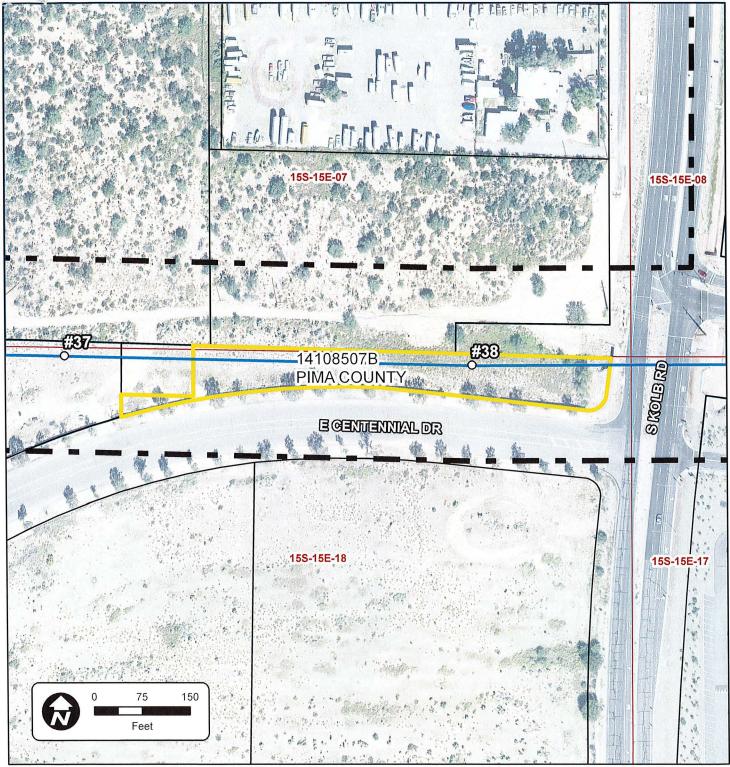

# Introduction/Background:

TEP has requested an easement across Pima County Flood Control District property located in the Century Park Research Center, lying within Section 18, Township 15, Range 15 G&SRM, Pima County, Arizona, as shown on the attached Location Map. File # E-0234

### Discussion:

TEP has determined the easement is needed to construct a 138 kV electric transmission line to support existing distribution substations for the Irvington Road to East Loop Transmission Line Project.

# Irvington to East Loop 138 kV Transmission Line Project Exhibit A - Parcel 14108507B O Preliminary Transmission Poles Preliminary Transmission Centerline Subject Parcel Parcels Parcels Preliminary Transmission Centerline Township - Range - Section This map is for planning purposes only. TEP and UNS Energy make no warranty of its accuracy.