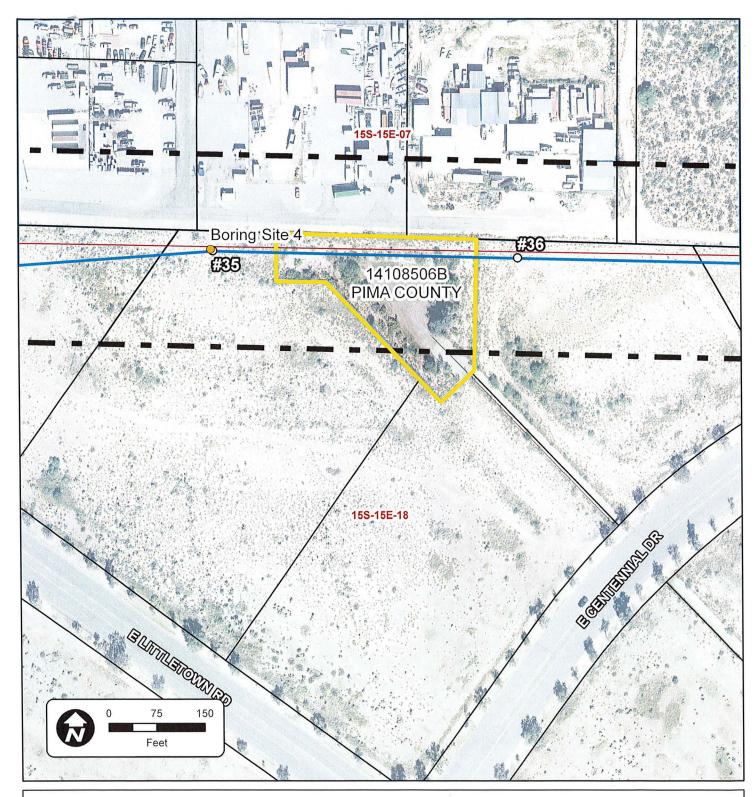

## Irvington to East Loop 138 kV Transmission Line Project Exhibit A - Parcel 14108506B

- Boring Locations
- O Preliminary Transmission
- Preliminary Transmission Centerline
- CEC Approved Corridor
- Subject Parcel
- Parcels
- Township Range Section

## Tucson Electric Power

Sources: Esri, UNS, TEP, BLM, and Pima County GIS. Projection: NAD 1983 UTM Zone 12N Basemap: PAG Imagery 2019

This map is for planning purposes only. TEP and UNS Energy make no warranty of its accuracy.