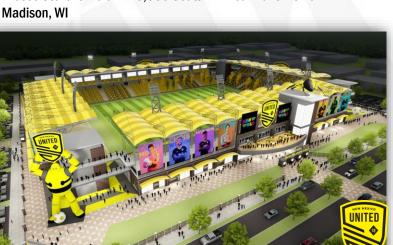

### COMPARABLE MARKET VENUES

Globe Stadium - 48,000+ Seats - Year Built: 1994 Dallas, TX

Breese Stevens Field - 5,000 Seats - Year Built: 1926 Madison, WI

New Mexico United- 15,000 Seat Stadium Concept \$50M