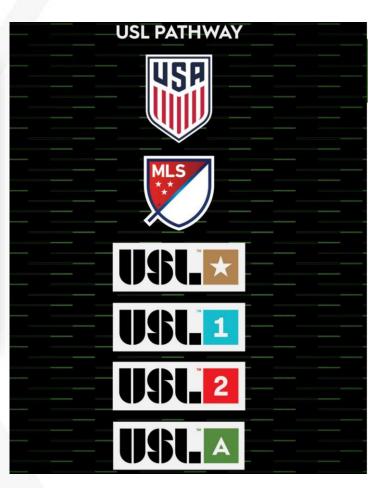

# US MEN'S PROFESSIONAL SOCCER LANDSCAPE

The US Soccer Federation sanctions 3 divisions of professional soccer in the United States: MLS, USL Championship, and USL League One.

USL is the largest soccer league in the United States supporting professional, amateur and youth soccer.