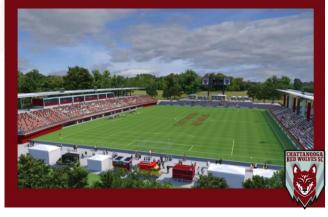

CHI Memorial Stadium - 5,500 Seats -Year Built: 2018 Chattanooga Red Wolves Soccer Club

Tidewater Landing \$400M+ 3P Development Pawtucket, Rhode Island - 7,500 seat stadium

Championship

Phoenix Rising FC, Modular Stadium Wild Horse Pass 10,000 capacity