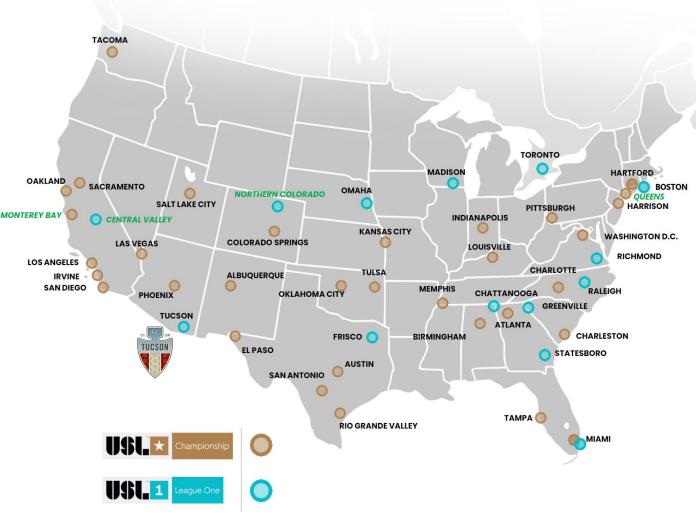

# US MEN'S PROFESSIONAL SOCCER LANDSCAPE

The US Soccer Federation sanctions 3 divisions of professional soccer in the United States: MLS, USL Championship, and USL League One.

USL is the largest soccer league in the United States supporting professional, amateur and youth soccer.

### UNITED SOCCER LEAGUE PROPERTIES

#### **PROFESSIONAL**