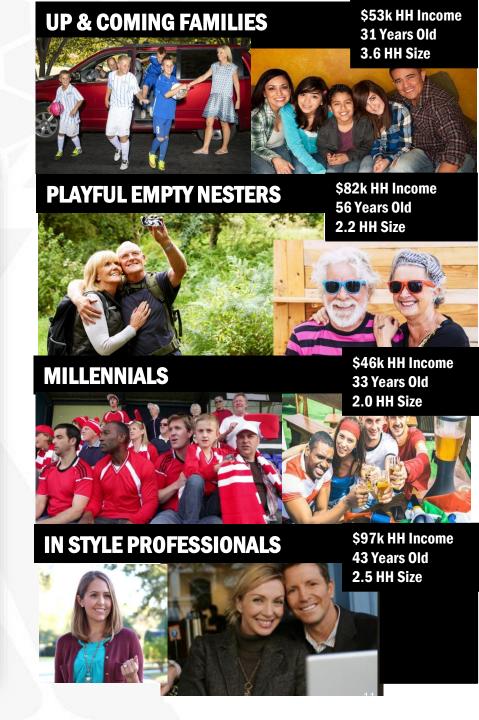

### FAN DEMOGRAPHICS

152k+ Target Market HH within 25 Mile Radius

244 202 134 212 KINO SPORTS COMPLEX 129 108 19 10

8-10% Market
Penetration Rate =
6,000+ fans per
game