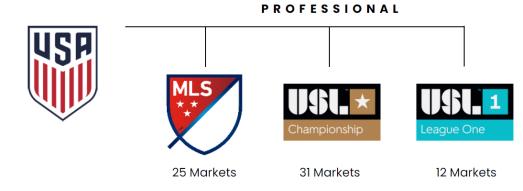

# US MEN'S PROFESSIONAL SOCCER LANDSCAPE

The US Soccer Federation sanctions 3 divisions of professional soccer in the United States: MLS, USL Championship, and USL League One.

USL is the largest soccer league in the United States supporting professional, amateur and youth soccer.