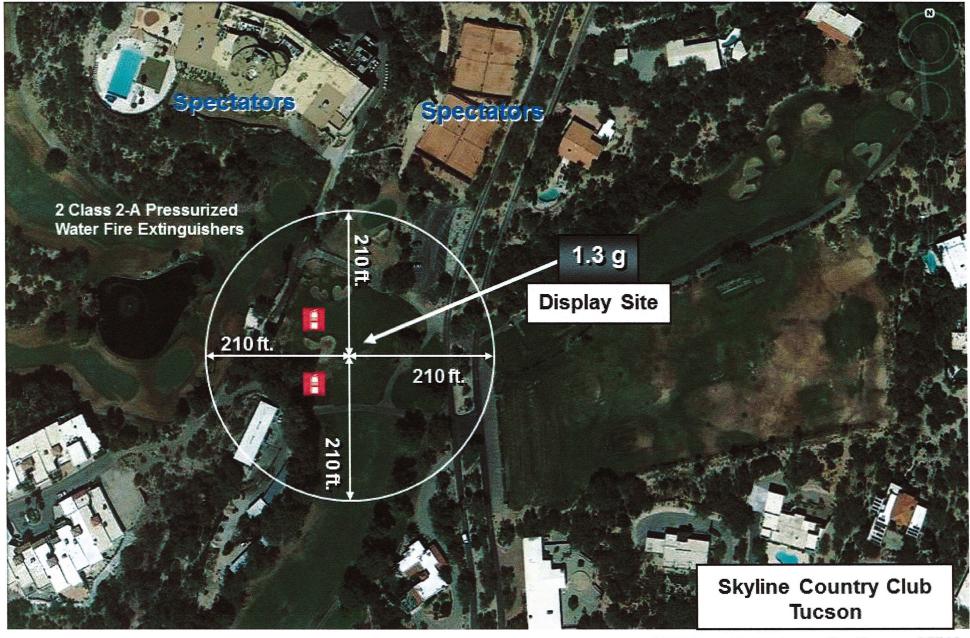

| YES      | NO D | DATE OF INSPECTION:  Launch site is more than (200') two hundred feet from the nearest permanent building, public highway, railroad, or other means of travel. Building is defined as a facility intended for occupancy or inhabitation. (09,04,080)                                                                                                                                                                                                                                                                                                                                                                                                                                                                                                                                                                                                                       |
|----------|------|----------------------------------------------------------------------------------------------------------------------------------------------------------------------------------------------------------------------------------------------------------------------------------------------------------------------------------------------------------------------------------------------------------------------------------------------------------------------------------------------------------------------------------------------------------------------------------------------------------------------------------------------------------------------------------------------------------------------------------------------------------------------------------------------------------------------------------------------------------------------------|
|          |      | Site plan submitted to inspecting authority (NFPA 1123 5.1.2.1)                                                                                                                                                                                                                                                                                                                                                                                                                                                                                                                                                                                                                                                                                                                                                                                                            |
|          |      | Site Plan includes dimensions of display, location of discharge site, spectator area, parking area, fall-out area, and associated distances (Attach Site Plan) (NFPA 1123 5.1.2.2)                                                                                                                                                                                                                                                                                                                                                                                                                                                                                                                                                                                                                                                                                         |
| Z        |      | Minimum radius of display site equals 70 feet per inch shell diameter (NFPA 1123 5.1.3.1)                                                                                                                                                                                                                                                                                                                                                                                                                                                                                                                                                                                                                                                                                                                                                                                  |
|          |      | Distance exemption required Reason: Nonc-METAL CART BARN (NFPA 1123 5.1.4.6)                                                                                                                                                                                                                                                                                                                                                                                                                                                                                                                                                                                                                                                                                                                                                                                               |
|          |      | Launch site is more than (50') fifty feet from the nearest above ground telephone or telegraph line, tree or other overhead obstruction, or one hundred feet from a high-tension wire (09.04.080)                                                                                                                                                                                                                                                                                                                                                                                                                                                                                                                                                                                                                                                                          |
|          |      | Launch site is more than five hundred feet from a school, theater, church, hospital, or similar institution (09.04.080)                                                                                                                                                                                                                                                                                                                                                                                                                                                                                                                                                                                                                                                                                                                                                    |
| Z        |      | Spectator site is more than (200") two hundred feet from the point at which the fireworks are to be discharged (09.04.080)                                                                                                                                                                                                                                                                                                                                                                                                                                                                                                                                                                                                                                                                                                                                                 |
| Z        |      | Only authorized persons and those in actual charge of the display shall be allowed inside these lines or barriers during the unloading, preparation, firing and clean-up period of fireworks (09.04.080)                                                                                                                                                                                                                                                                                                                                                                                                                                                                                                                                                                                                                                                                   |
|          |      | Mortar rack set to be designed at as near vertical as possible (09.04.080)                                                                                                                                                                                                                                                                                                                                                                                                                                                                                                                                                                                                                                                                                                                                                                                                 |
|          |      | Fireworks display will be stopped during any storm or wind in which the wind reaches a velocity of more than ten miles per hour (09.04.080)                                                                                                                                                                                                                                                                                                                                                                                                                                                                                                                                                                                                                                                                                                                                |
|          |      | All fireworks, articles and Items at places of display shall be stored in a manner and in a place secure from fire, accidental discharge, and theft or other potential hazards, and in a manner approved by the governmental agency having jurisdiction. Storage method:  Any fireworks that remain unfired after the display is concluded shall be Immediately disposed of or removed in a manner safe for the particular type of fireworks (09.04.080)  Debris from the discharged fireworks will be properly disposed of by the operator before operator leaves the premises (09.04.080)  Upon conclusion of the display the operator shall make a complete and thorough search for any unfired fireworks or pieces which have falled to fire or function and shall dispose of them in a safe manner and contact the bomb squad for assistance if necessary (09.04.080) |
|          |      | Any fireworks that remain unfired after the display is concluded shall be immediately disposed of or removed in a manner safe for the particular type of fireworks (09.04.080)                                                                                                                                                                                                                                                                                                                                                                                                                                                                                                                                                                                                                                                                                             |
| <u>p</u> |      | Debris from the discharged fireworks will be properly disposed of by the operator before operator leaves the premises (09.04.080)                                                                                                                                                                                                                                                                                                                                                                                                                                                                                                                                                                                                                                                                                                                                          |
|          |      | Upon conclusion of the display the operator shall make a complete and thorough search for any unfired fireworks or pieces which have failed to fire or function and shall dispose of them in a safe manner and contact the bomb squad for assistance if necessary (09.04.080)                                                                                                                                                                                                                                                                                                                                                                                                                                                                                                                                                                                              |
|          |      | Fire department scheduled for standby. Fire agency and POC: Ruran METRO F. P(NFPA 1123 8.1.1)                                                                                                                                                                                                                                                                                                                                                                                                                                                                                                                                                                                                                                                                                                                                                                              |
|          |      | Evidence of all site crew meeting NFPA training requirements provided (NFPA 1123 8.1.3.3)                                                                                                                                                                                                                                                                                                                                                                                                                                                                                                                                                                                                                                                                                                                                                                                  |
|          |      | Display site meets crowd control requirements including the use of ropes, boundary lines and/or spotters (NFPA 1123 8.1.2)                                                                                                                                                                                                                                                                                                                                                                                                                                                                                                                                                                                                                                                                                                                                                 |
|          |      | Operator will conduct display in compliance with the provisions set forth in NFPA 1123 and Pima County Code 9.04                                                                                                                                                                                                                                                                                                                                                                                                                                                                                                                                                                                                                                                                                                                                                           |
|          |      | Permit approved by Sheriff's Department(09.04.050)                                                                                                                                                                                                                                                                                                                                                                                                                                                                                                                                                                                                                                                                                                                                                                                                                         |
| Inspect  | tor  | MORRIS ANNE CONNEU TROY FUNCTION 28 OCT 2012                                                                                                                                                                                                                                                                                                                                                                                                                                                                                                                                                                                                                                                                                                                                                                                                                               |
|          |      | SKYLINE C.C.                                                                                                                                                                                                                                                                                                                                                                                                                                                                                                                                                                                                                                                                                                                                                                                                                                                               |

Your Grande Finale consists of 21 - 3" aerial shells.

Site Map

Maximum Shell Size: 3" Aerial

5200 East St. Andrews Dr., Tucson 85718

Fireworks Productions of Arizona 480-948-0090

info@fireworksaz.com