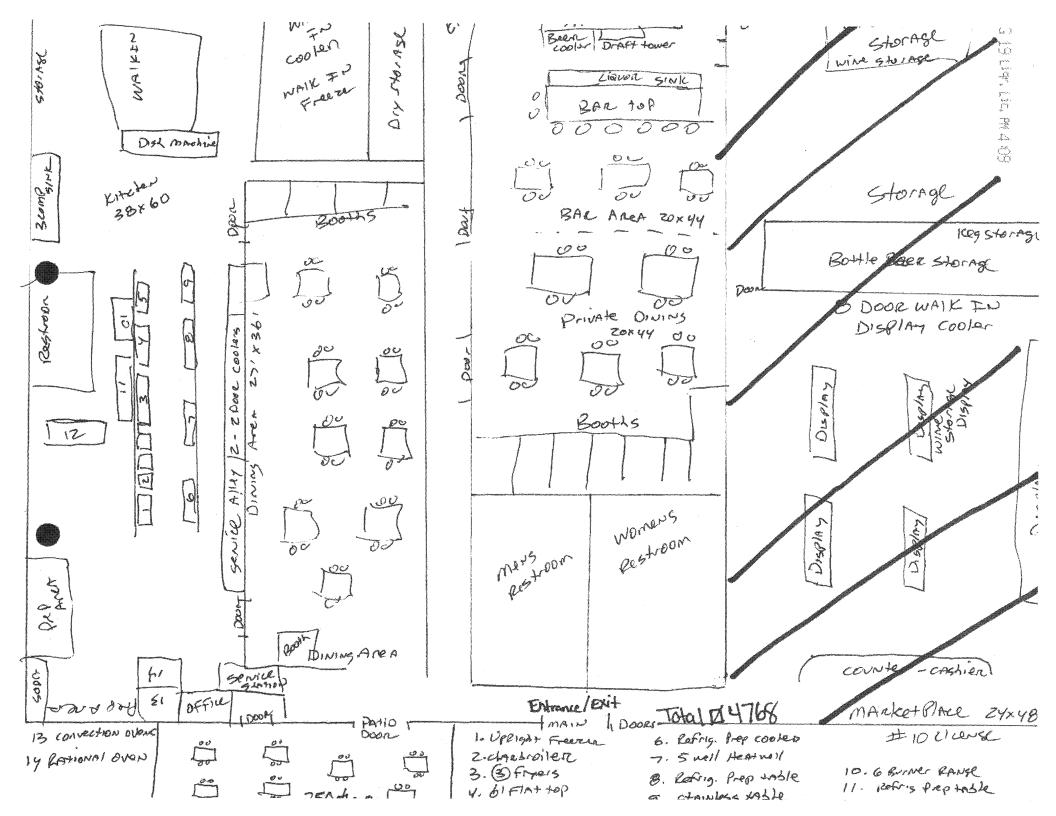

### **RESTAURANT OPERATION PLAN**

| Grill                                                                                                                                                                                                                                                                                                                                                                                                                                                                                                                                                                                                                                                                                                                                                                                                                                                                                                                                                                                                                                                                                                                                                                                                                                                                                                                                                                                                                                                                                                                                                                                                                                                                                                                                                                                                                                                                                                                                                                                                                                                                                                                          | WICAN 6' FlAT-top 6 Burner Rouxe                                                                                                                                                        | _ 3'0ha |
|--------------------------------------------------------------------------------------------------------------------------------------------------------------------------------------------------------------------------------------------------------------------------------------------------------------------------------------------------------------------------------------------------------------------------------------------------------------------------------------------------------------------------------------------------------------------------------------------------------------------------------------------------------------------------------------------------------------------------------------------------------------------------------------------------------------------------------------------------------------------------------------------------------------------------------------------------------------------------------------------------------------------------------------------------------------------------------------------------------------------------------------------------------------------------------------------------------------------------------------------------------------------------------------------------------------------------------------------------------------------------------------------------------------------------------------------------------------------------------------------------------------------------------------------------------------------------------------------------------------------------------------------------------------------------------------------------------------------------------------------------------------------------------------------------------------------------------------------------------------------------------------------------------------------------------------------------------------------------------------------------------------------------------------------------------------------------------------------------------------------------------|-----------------------------------------------------------------------------------------------------------------------------------------------------------------------------------------|---------|
| Oven                                                                                                                                                                                                                                                                                                                                                                                                                                                                                                                                                                                                                                                                                                                                                                                                                                                                                                                                                                                                                                                                                                                                                                                                                                                                                                                                                                                                                                                                                                                                                                                                                                                                                                                                                                                                                                                                                                                                                                                                                                                                                                                           | RATIONAL Self cooking over 2) Duke                                                                                                                                                      |         |
| Freezer                                                                                                                                                                                                                                                                                                                                                                                                                                                                                                                                                                                                                                                                                                                                                                                                                                                                                                                                                                                                                                                                                                                                                                                                                                                                                                                                                                                                                                                                                                                                                                                                                                                                                                                                                                                                                                                                                                                                                                                                                                                                                                                        | Kolpax WAIXIN - The I door upaigh                                                                                                                                                       |         |
| Refrigerator                                                                                                                                                                                                                                                                                                                                                                                                                                                                                                                                                                                                                                                                                                                                                                                                                                                                                                                                                                                                                                                                                                                                                                                                                                                                                                                                                                                                                                                                                                                                                                                                                                                                                                                                                                                                                                                                                                                                                                                                                                                                                                                   | Friederch WALK IN - True & DOOR uperan                                                                                                                                                  |         |
| Sink                                                                                                                                                                                                                                                                                                                                                                                                                                                                                                                                                                                                                                                                                                                                                                                                                                                                                                                                                                                                                                                                                                                                                                                                                                                                                                                                                                                                                                                                                                                                                                                                                                                                                                                                                                                                                                                                                                                                                                                                                                                                                                                           | 3 comp. sink - 1 5/N prep sink                                                                                                                                                          |         |
| Dish Washing Facilities                                                                                                                                                                                                                                                                                                                                                                                                                                                                                                                                                                                                                                                                                                                                                                                                                                                                                                                                                                                                                                                                                                                                                                                                                                                                                                                                                                                                                                                                                                                                                                                                                                                                                                                                                                                                                                                                                                                                                                                                                                                                                                        | Proclean conveyor                                                                                                                                                                       |         |
| ······································                                                                                                                                                                                                                                                                                                                                                                                                                                                                                                                                                                                                                                                                                                                                                                                                                                                                                                                                                                                                                                                                                                                                                                                                                                                                                                                                                                                                                                                                                                                                                                                                                                                                                                                                                                                                                                                                                                                                                                                                                                                                                         | *                                                                                                                                                                                       |         |
| Food Preparation Counte<br>(Dimensions)                                                                                                                                                                                                                                                                                                                                                                                                                                                                                                                                                                                                                                                                                                                                                                                                                                                                                                                                                                                                                                                                                                                                                                                                                                                                                                                                                                                                                                                                                                                                                                                                                                                                                                                                                                                                                                                                                                                                                                                                                                                                                        | 30'x 10'stainless Rep 5' stainless                                                                                                                                                      | 8/5-600 |
| (Dimensions) Other Attach a copy of your full                                                                                                                                                                                                                                                                                                                                                                                                                                                                                                                                                                                                                                                                                                                                                                                                                                                                                                                                                                                                                                                                                                                                                                                                                                                                                                                                                                                                                                                                                                                                                                                                                                                                                                                                                                                                                                                                                                                                                                                                                                                                                  | 30'x 10'stainless fep 5'stainless  3 deep Fryers Lincoln conveyor                                                                                                                       |         |
| (Dimensions) Other Attach a copy of your full                                                                                                                                                                                                                                                                                                                                                                                                                                                                                                                                                                                                                                                                                                                                                                                                                                                                                                                                                                                                                                                                                                                                                                                                                                                                                                                                                                                                                                                                                                                                                                                                                                                                                                                                                                                                                                                                                                                                                                                                                                                                                  | 30'x 10'stannless fep 5'stainless  3 deep Fryers Lincoln Conveyor  menu including prices  n, Dinner, and Nonalcoholic beverages).  rea of your premises:                                |         |
| (Dimensions) Other Attach a copy of your full examples: Breakfast, Luncist the seating capacity for a. Restaurant dining of                                                                                                                                                                                                                                                                                                                                                                                                                                                                                                                                                                                                                                                                                                                                                                                                                                                                                                                                                                                                                                                                                                                                                                                                                                                                                                                                                                                                                                                                                                                                                                                                                                                                                                                                                                                                                                                                                                                                                                                                    | 30'x 10'stanules, sep 5'stanules,  3 deep Fryers Lincoln Conveyor  menu including prices  n, Dinner, and Nonalcoholic beverages).  r: rea of your premises: o seating)                  |         |
| (Dimensions) Other  Attach a copy of your full examples: Breakfast, Luncist the seating capacity for a. Restaurant dining of (Do not include path) b. Bar area of your present the present the path of | 30'x 10'stanules, sep 5'stanules,  3 deep Fryers Lincoln Conveyor  menu including prices  n, Dinner, and Nonalcoholic beverages).  r: rea of your premises: o seating)                  |         |
| (Dimensions) Other Attach a copy of your full examples: Breakfast, Luncist the seating capacity for a. Restaurant dining of (Do not include path) b. Bar area of your process. Total dining and both                                                                                                                                                                                                                                                                                                                                                                                                                                                                                                                                                                                                                                                                                                                                                                                                                                                                                                                                                                                                                                                                                                                                                                                                                                                                                                                                                                                                                                                                                                                                                                                                                                                                                                                                                                                                                                                                                                                           | 30'x 10'stanules, sep 5'stanules,  3 deep Fryers Lincoln Conveyor  menu including prices  n, Dinner, and Nonalcoholic beverages).  r:  rea of your premises:  o seating)  mises:  [ 120 |         |
| (Dimensions) Other Attach a copy of your full examples: Breakfast, Luncist the seating capacity for a. Restaurant dining of (Do not include path) b. Bar area of your process. Total dining and both                                                                                                                                                                                                                                                                                                                                                                                                                                                                                                                                                                                                                                                                                                                                                                                                                                                                                                                                                                                                                                                                                                                                                                                                                                                                                                                                                                                                                                                                                                                                                                                                                                                                                                                                                                                                                                                                                                                           | 30'x 10'stanules, Rep 5'stanules,  3 deep Fryers Lincoln conveyor  menu including prices  n, Dinner, and Nonalcoholic beverages).  r: rea of your premises: o seating  mises:  [ 120    |         |

|                                   | 4 - TU'S                                                                                                                        |                                                                |                                       |
|-----------------------------------|---------------------------------------------------------------------------------------------------------------------------------|----------------------------------------------------------------|---------------------------------------|
| ( <b>If yes, w)</b><br>example: ( | ave live entertainment or dancing?  Stat type and how often 8.5  DJ-2 x a week, Karaoke-2 x a month, Live Ban  Aoke Jx per week |                                                                |                                       |
| . Use space                       | e below to list how many employees for                                                                                          | each position to fully staff your                              | husinges                              |
| . Use space                       | Position                                                                                                                        | How many                                                       |                                       |
|                                   | Cooks                                                                                                                           |                                                                |                                       |
|                                   | Bartenders                                                                                                                      | 4                                                              |                                       |
|                                   | Hostesses                                                                                                                       | . 2                                                            |                                       |
|                                   | Managers                                                                                                                        | 3                                                              |                                       |
|                                   | Servers                                                                                                                         | 17-                                                            |                                       |
|                                   | Other (                                                                                                                         |                                                                |                                       |
|                                   | Other (                                                                                                                         |                                                                |                                       |
|                                   | Other ( )                                                                                                                       |                                                                |                                       |
| ave read this                     | application and the contents and all s                                                                                          | reby declare that I am the AP<br>tatements true, correct and c | PLICANT filing this applicat omplete. |
|                                   | NOT                                                                                                                             |                                                                |                                       |
| tate of <u>Av</u>                 | Zona County of Marica                                                                                                           | pa                                                             |                                       |
| ne foregoing                      | instrument was acknowledged before                                                                                              | me this 5 <sup>44</sup> day of 4c                              | egas 7 2020                           |
|                                   |                                                                                                                                 |                                                                |                                       |