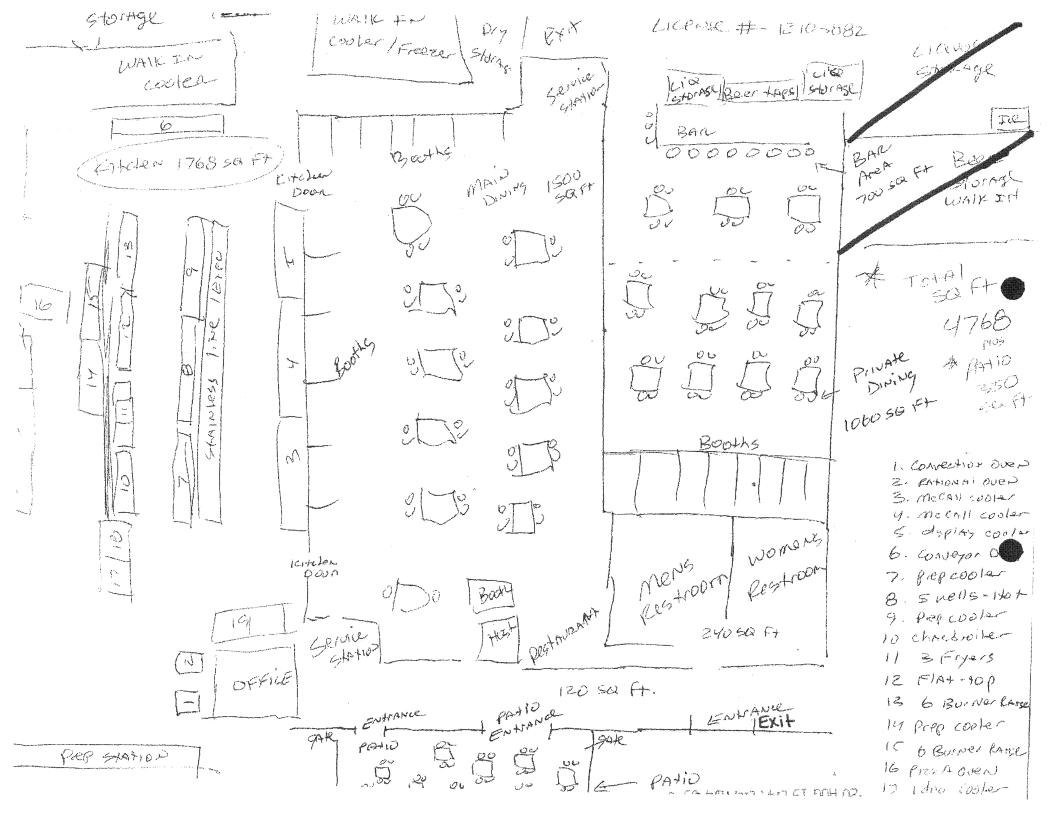

### **RESTAURANT OPERATION PLAN**

| Grill                                                                                                                                                                                                                                                                                                                                                                                                                                                                                                                                                                                                                                                                                                                                                                                                                                                                                                                                                                                                                                                                                                                                                                                                                                                                                                                                                                                                                                                                                                                                                                                                                                                                                                                                                                                                                                                                                                                                                                                                                                                                                                                          | WICAN 6' FlAT-top 6 Burner Rouxe                                                                                                                                                        | _ 3'0ha |
|--------------------------------------------------------------------------------------------------------------------------------------------------------------------------------------------------------------------------------------------------------------------------------------------------------------------------------------------------------------------------------------------------------------------------------------------------------------------------------------------------------------------------------------------------------------------------------------------------------------------------------------------------------------------------------------------------------------------------------------------------------------------------------------------------------------------------------------------------------------------------------------------------------------------------------------------------------------------------------------------------------------------------------------------------------------------------------------------------------------------------------------------------------------------------------------------------------------------------------------------------------------------------------------------------------------------------------------------------------------------------------------------------------------------------------------------------------------------------------------------------------------------------------------------------------------------------------------------------------------------------------------------------------------------------------------------------------------------------------------------------------------------------------------------------------------------------------------------------------------------------------------------------------------------------------------------------------------------------------------------------------------------------------------------------------------------------------------------------------------------------------|-----------------------------------------------------------------------------------------------------------------------------------------------------------------------------------------|---------|
| Oven                                                                                                                                                                                                                                                                                                                                                                                                                                                                                                                                                                                                                                                                                                                                                                                                                                                                                                                                                                                                                                                                                                                                                                                                                                                                                                                                                                                                                                                                                                                                                                                                                                                                                                                                                                                                                                                                                                                                                                                                                                                                                                                           | RATIONAL Self cooking over 2) Duke                                                                                                                                                      |         |
| Freezer                                                                                                                                                                                                                                                                                                                                                                                                                                                                                                                                                                                                                                                                                                                                                                                                                                                                                                                                                                                                                                                                                                                                                                                                                                                                                                                                                                                                                                                                                                                                                                                                                                                                                                                                                                                                                                                                                                                                                                                                                                                                                                                        | Kolpax WAIXIN - The I door upaigh                                                                                                                                                       |         |
| Refrigerator                                                                                                                                                                                                                                                                                                                                                                                                                                                                                                                                                                                                                                                                                                                                                                                                                                                                                                                                                                                                                                                                                                                                                                                                                                                                                                                                                                                                                                                                                                                                                                                                                                                                                                                                                                                                                                                                                                                                                                                                                                                                                                                   | Friederch WALK IN - True & DOOR uperan                                                                                                                                                  |         |
| Sink                                                                                                                                                                                                                                                                                                                                                                                                                                                                                                                                                                                                                                                                                                                                                                                                                                                                                                                                                                                                                                                                                                                                                                                                                                                                                                                                                                                                                                                                                                                                                                                                                                                                                                                                                                                                                                                                                                                                                                                                                                                                                                                           | 3 comp. sink - 1 5/N prep sink                                                                                                                                                          |         |
| Dish Washing Facilities                                                                                                                                                                                                                                                                                                                                                                                                                                                                                                                                                                                                                                                                                                                                                                                                                                                                                                                                                                                                                                                                                                                                                                                                                                                                                                                                                                                                                                                                                                                                                                                                                                                                                                                                                                                                                                                                                                                                                                                                                                                                                                        | Proclean conveyor                                                                                                                                                                       |         |
| ······································                                                                                                                                                                                                                                                                                                                                                                                                                                                                                                                                                                                                                                                                                                                                                                                                                                                                                                                                                                                                                                                                                                                                                                                                                                                                                                                                                                                                                                                                                                                                                                                                                                                                                                                                                                                                                                                                                                                                                                                                                                                                                         | *                                                                                                                                                                                       |         |
| Food Preparation Counte<br>(Dimensions)                                                                                                                                                                                                                                                                                                                                                                                                                                                                                                                                                                                                                                                                                                                                                                                                                                                                                                                                                                                                                                                                                                                                                                                                                                                                                                                                                                                                                                                                                                                                                                                                                                                                                                                                                                                                                                                                                                                                                                                                                                                                                        | 30'x 10'stainless Rep 5' stainless                                                                                                                                                      | 8/5-600 |
| (Dimensions) Other Attach a copy of your full                                                                                                                                                                                                                                                                                                                                                                                                                                                                                                                                                                                                                                                                                                                                                                                                                                                                                                                                                                                                                                                                                                                                                                                                                                                                                                                                                                                                                                                                                                                                                                                                                                                                                                                                                                                                                                                                                                                                                                                                                                                                                  | 30'x 10'stainless fep 5'stainless  3 deep Fryers Lincoln conveyor                                                                                                                       |         |
| (Dimensions) Other Attach a copy of your full                                                                                                                                                                                                                                                                                                                                                                                                                                                                                                                                                                                                                                                                                                                                                                                                                                                                                                                                                                                                                                                                                                                                                                                                                                                                                                                                                                                                                                                                                                                                                                                                                                                                                                                                                                                                                                                                                                                                                                                                                                                                                  | 30'x 10'stannless fep 5'stainless  3 deep Fryers Lincoln Conveyor  menu including prices  n, Dinner, and Nonalcoholic beverages).  rea of your premises:                                |         |
| (Dimensions) Other Attach a copy of your full examples: Breakfast, Luncist the seating capacity for a. Restaurant dining of                                                                                                                                                                                                                                                                                                                                                                                                                                                                                                                                                                                                                                                                                                                                                                                                                                                                                                                                                                                                                                                                                                                                                                                                                                                                                                                                                                                                                                                                                                                                                                                                                                                                                                                                                                                                                                                                                                                                                                                                    | 30'x 10'stanules, sep 5'stanules,  3 deep Fryers Lincoln Conveyor  menu including prices  n, Dinner, and Nonalcoholic beverages).  r: rea of your premises: o seating)                  |         |
| (Dimensions) Other  Attach a copy of your full examples: Breakfast, Luncist the seating capacity for a. Restaurant dining of (Do not include path) b. Bar area of your present the present the path of | 30'x 10'stanules, sep 5'stanules,  3 deep Fryers Lincoln Conveyor  menu including prices  n, Dinner, and Nonalcoholic beverages).  r: rea of your premises: o seating)                  |         |
| (Dimensions) Other Attach a copy of your full examples: Breakfast, Luncist the seating capacity for a. Restaurant dining of (Do not include path) b. Bar area of your process. Total dining and both                                                                                                                                                                                                                                                                                                                                                                                                                                                                                                                                                                                                                                                                                                                                                                                                                                                                                                                                                                                                                                                                                                                                                                                                                                                                                                                                                                                                                                                                                                                                                                                                                                                                                                                                                                                                                                                                                                                           | 30'x 10'stanules, sep 5'stanules,  3 deep Fryers Lincoln Conveyor  menu including prices  n, Dinner, and Nonalcoholic beverages).  r:  rea of your premises:  o seating)  mises:  [ 120 |         |
| (Dimensions) Other Attach a copy of your full examples: Breakfast, Luncist the seating capacity for a. Restaurant dining of (Do not include path) b. Bar area of your process. Total dining and both                                                                                                                                                                                                                                                                                                                                                                                                                                                                                                                                                                                                                                                                                                                                                                                                                                                                                                                                                                                                                                                                                                                                                                                                                                                                                                                                                                                                                                                                                                                                                                                                                                                                                                                                                                                                                                                                                                                           | 30'x 10'stanules, Rep 5'stanules,  3 deep Fryers Lincoln conveyor  menu including prices  n, Dinner, and Nonalcoholic beverages).  r: rea of your premises: o seating  mises:  [ 120    |         |

|                                   | 4 - TU'S                                                                                                                        |                                                                |                                       |
|-----------------------------------|---------------------------------------------------------------------------------------------------------------------------------|----------------------------------------------------------------|---------------------------------------|
| ( <b>If yes, w)</b><br>example: ( | ave live entertainment or dancing?  Stat type and how often 8.5  DJ-2 x a week, Karaoke-2 x a month, Live Ban  Aoke Jx per week |                                                                |                                       |
| . Use space                       | e below to list how many employees for                                                                                          | each position to fully staff your                              | husinges                              |
| . Use space                       | Position                                                                                                                        | How many                                                       |                                       |
|                                   | Cooks                                                                                                                           |                                                                |                                       |
|                                   | Bartenders                                                                                                                      | 4                                                              |                                       |
|                                   | Hostesses                                                                                                                       | . 2                                                            |                                       |
|                                   | Managers                                                                                                                        | 3                                                              |                                       |
|                                   | Servers                                                                                                                         | 17-                                                            |                                       |
|                                   | Other (                                                                                                                         |                                                                |                                       |
|                                   | Other (                                                                                                                         |                                                                |                                       |
|                                   | Other ( )                                                                                                                       |                                                                |                                       |
| ave read this                     | application and the contents and all s                                                                                          | reby declare that I am the AP<br>tatements true, correct and c | PLICANT filing this applicat omplete. |
|                                   | NOT                                                                                                                             |                                                                |                                       |
| tate of <u>Av</u>                 | Zona County of Marica                                                                                                           | pa                                                             |                                       |
| ne foregoing                      | instrument was acknowledged before                                                                                              | me this 5 <sup>44</sup> day of 4c                              | egas 7 2020                           |
|                                   |                                                                                                                                 |                                                                |                                       |