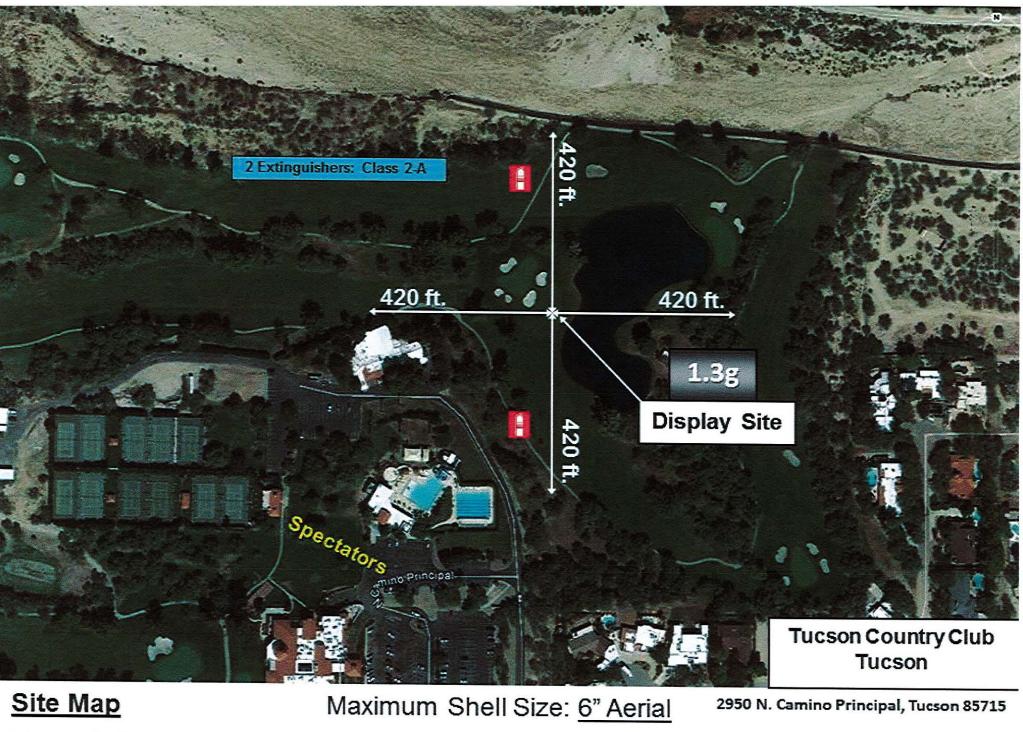

Submit this completed application to the Pima County Clerk of the Board with the following:

- Define Pima County Permit for Fireworks Display form completed with organization/display information
- D Written shot sheet including display list and mortar diameters
- □ Site plan diagram including dimensions of display, location of discharge site, spectator area, parking area, fall-out area and associated distances per NFPA 1123 5.1.2.2.
- □ Evidence that all persons participating in the display have received training as required under NFPA 1123 8.1.3.3
- Evidence of insurance/bonding (Alternative display date(s) requested above must be listed on the Certificate of Liability Insurance.)

| YES |    | DATE OF INSPECTION: 44000<br>Launch site is more than (200') two hundred feet from the nearest permanent building, public highway, railroad, or<br>other means of travel. Building is defined as a facility intended for occupancy or inhabitation. (09.04.080)                     |
|-----|----|-------------------------------------------------------------------------------------------------------------------------------------------------------------------------------------------------------------------------------------------------------------------------------------|
| R   |    | Site plan submitted to inspecting authority (NFPA 1123 5.1.2.1)                                                                                                                                                                                                                     |
| Æ   |    | Site Plan includes dimensions of display, location of discharge site, spectator area, parking area, fail-out area, and associated distances (Altach Site Plan) (NFPA 1123 5.1.2.2)                                                                                                  |
| Z   |    | Minimum radius of display site equals 70 feet per Inch shell diameter (NFPA 1123 5.1.3.1)                                                                                                                                                                                           |
|     |    | Distance exemption required Reason: UNOCCP - Man BLDG (NFPA 1123 5.1.4.6)                                                                                                                                                                                                           |
| Z   |    | Launch site is more than (50') fifty feet from the nearest above ground telephone or telegraph line, tree or other<br>overhead obstruction, or one hundred feet from a high-tension wire (09,04,080)                                                                                |
| P   |    | Launch site is more than five hundred feet from a school, theater, church, hospital, or similar institution (09.04.080)                                                                                                                                                             |
|     |    | Spectator site is more than (200') two hundred feet from the point at which the fireworks are to be discharged (09.04.080)                                                                                                                                                          |
|     |    | Only authorized persons and those in actual charge of the display shall be allowed inside these lines or barriers during the unloading, preparation, firing and clean-up period of fireworks (09.04.080)                                                                            |
|     |    | Mortar rack set to be designed at as near vertical as possible (09.04.080)                                                                                                                                                                                                          |
| P   |    | Fireworks display will be stopped during any storm or wind in which the wind reaches a velocity of more than ten<br>miles per hour (09.04.080)                                                                                                                                      |
|     |    | Ail fireworks, articles and items at places of display shall be stored in a manner and in a place secure from fire, accidental discharge, and theft or other potential hazards, and in a manner approved by the governmental agency having jurisdiction. Storage method:            |
| 1   |    | Any fireworks that remain unfired after the display is concluded shall be immediately disposed of or removed in a manner safe for the particular type of fireworks (09.04.080)                                                                                                      |
| Ø   |    | Debris from the discharged fireworks will be properly disposed of by the operator before operator leaves the premises (09.04.080)                                                                                                                                                   |
| P   |    | Upon conclusion of the display the operator shall make a complete and thorough search for any unfired fireworks or<br>pleces which have failed to fire or function and shall dispose of them in a safe manner and contact the bomb squad<br>for assistance if necessary (09.04.080) |
|     |    | Fire department scheduled for standby. Fire agency and POC: RURSUMERED F. P(NFPA 1123 8.1.1)                                                                                                                                                                                        |
| Z   |    | Evidence of all site crew meeting NFPA training requirements provided (NFPA 1123 8.1.3.3)                                                                                                                                                                                           |
| P   |    | Display site meets crowd control requirements including the use of ropes, boundary lines and/or spotters (NFPA 1123 8.1.2)                                                                                                                                                          |
|     |    | Operator will conduct display in compliance with the provisions set forth in NFPA 1123 and Pima County Code 9.04                                                                                                                                                                    |
| R   |    | Permit approved by Sheriff's Department(09.04.050)                                                                                                                                                                                                                                  |
|     | 10 | M. Awa AR TRA                                                                                                                                                                                                                                                                       |