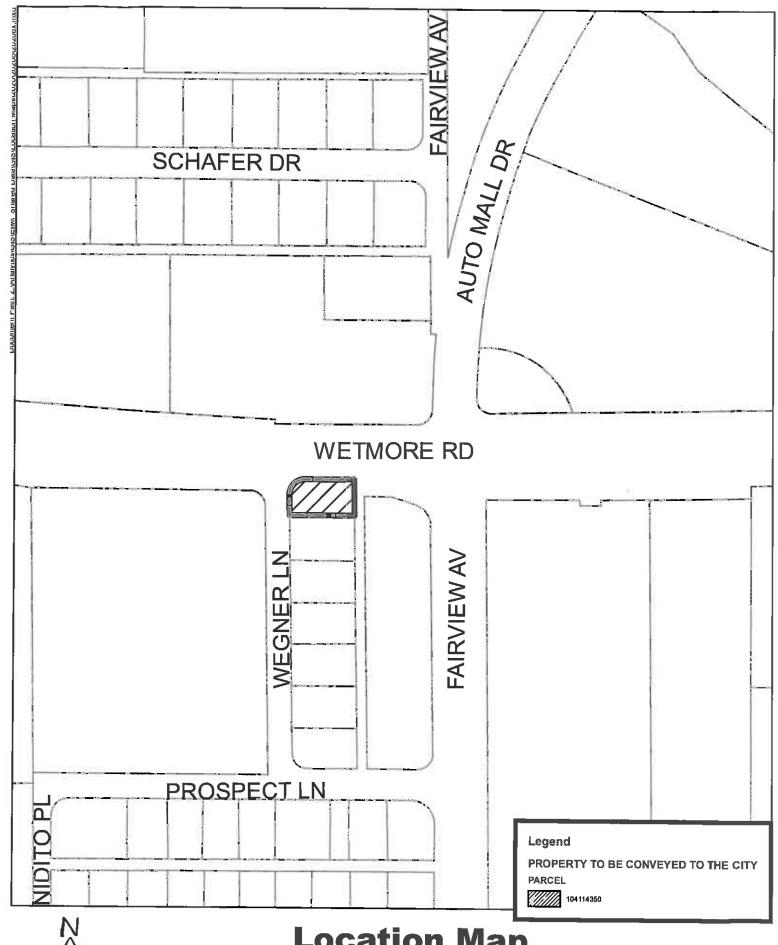

### BOARD OF SUPERVISORS AGENDA ITEM REPORT

Requested Board Meeting Date: March 17, 2020

| <b>Title:</b> Resol                                                                                                                                                                                                                                                                                                                                                                                                                                                                                                                                                                           | lution No. 2020<br>of Way purposes. I             | providing for<br>File # Sale-0076     | the conveyance of                               | surplus property t                        | o City of Tucson for                         |  |  |
|-----------------------------------------------------------------------------------------------------------------------------------------------------------------------------------------------------------------------------------------------------------------------------------------------------------------------------------------------------------------------------------------------------------------------------------------------------------------------------------------------------------------------------------------------------------------------------------------------|---------------------------------------------------|---------------------------------------|-------------------------------------------------|-------------------------------------------|----------------------------------------------|--|--|
| Introductio                                                                                                                                                                                                                                                                                                                                                                                                                                                                                                                                                                                   | n/Background:                                     |                                       |                                                 |                                           |                                              |  |  |
| Pima County<br>within Section                                                                                                                                                                                                                                                                                                                                                                                                                                                                                                                                                                 | surplus property nee<br>n 23, Township 13, R      | eds to be conveye<br>ange 13 G&SRM    | ed to the City of Tucso<br>, Pima County, Arizo | on for Right of Way<br>na, as shown on at | The property is located tached Location Map. |  |  |
| Discussion                                                                                                                                                                                                                                                                                                                                                                                                                                                                                                                                                                                    | :                                                 |                                       |                                                 |                                           |                                              |  |  |
| Pima County acquired private property in 2001 for the Ruthrauff Road/Wetmore Road La Cholla Boulevard to Fairview Avenue Improvement Project by sequence #20011680757. The property was acquired for Right of Way purposes and subsequently annexed in to the City of Tucson on September 24, 2015 per Ordinance No. 11308. The property was mapped by the Assessor's Office as a parcel rather than Right of Way. The parcel is utilized as part of the Right of Way for Wetmore Road, but was not transferred to the City as right of way at the time of annexation as it should have been. |                                                   |                                       |                                                 |                                           |                                              |  |  |
| Conclusion                                                                                                                                                                                                                                                                                                                                                                                                                                                                                                                                                                                    | 1:                                                |                                       |                                                 |                                           |                                              |  |  |
| The property<br>be transferred                                                                                                                                                                                                                                                                                                                                                                                                                                                                                                                                                                | is currently utilized at<br>to the City at no cos | s right of way and<br>t.              | d maintained by the (                           | City per the annexat                      | ion. The property should                     |  |  |
| approval, stat                                                                                                                                                                                                                                                                                                                                                                                                                                                                                                                                                                                | nends that the Pima C<br>ff will record the nece  | County Board of S<br>ssary deed of co | upervisors approve F<br>nveyance for right of   | Resolution No. 2020<br>way purposes.      | ) Upon                                       |  |  |
| F <b>iscal Impa</b><br>Pima County                                                                                                                                                                                                                                                                                                                                                                                                                                                                                                                                                            |                                                   | n liability and have                  | e no maintenance <b>re</b> s                    | ponsibilities toward                      | the subject property.                        |  |  |
|                                                                                                                                                                                                                                                                                                                                                                                                                                                                                                                                                                                               | Location Map  upervisor District:                 |                                       |                                                 |                                           |                                              |  |  |
| <u> </u>                                                                                                                                                                                                                                                                                                                                                                                                                                                                                                                                                                                      | □ 2<br>                                           | ⊠ 3                                   | <b>□ 4</b>                                      | □ 5                                       | □ AII                                        |  |  |
| Department:                                                                                                                                                                                                                                                                                                                                                                                                                                                                                                                                                                                   | Real Property Ser                                 | vices                                 | Tele                                            | ephone: <u>72</u> 4-6633                  |                                              |  |  |
| Contact:                                                                                                                                                                                                                                                                                                                                                                                                                                                                                                                                                                                      | Tim Murphy                                        |                                       | Tele                                            | ephone: 724-6379                          |                                              |  |  |
| Department                                                                                                                                                                                                                                                                                                                                                                                                                                                                                                                                                                                    | Director Signature/                               | Date:                                 | 3                                               | 2/29/                                     | 20                                           |  |  |
| Deputy Cou                                                                                                                                                                                                                                                                                                                                                                                                                                                                                                                                                                                    | nty Administrator S                               | ignature/Date:                        |                                                 | 3,                                        | 12/2020                                      |  |  |
| County Adm                                                                                                                                                                                                                                                                                                                                                                                                                                                                                                                                                                                    | inistrator Signature                              | /Date:                                | C. Dulie                                        | than 3                                    | 3/2/2020                                     |  |  |
|                                                                                                                                                                                                                                                                                                                                                                                                                                                                                                                                                                                               | <del></del>                                       |                                       |                                                 |                                           |                                              |  |  |

# **Location Map**

SECTION 23, TOWNSHIP 13E, RANGE 13E