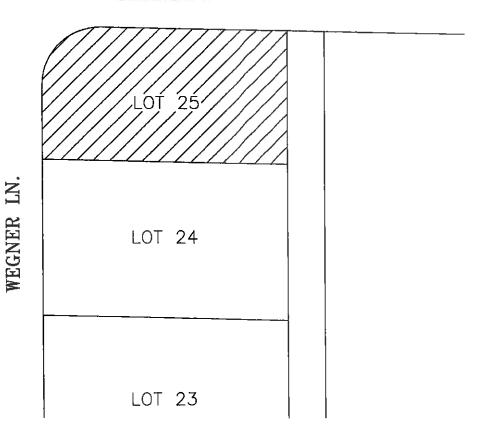

## EXHIBIT "A" LEGAL DESCRIPTION

A portion of Section 23, Township 13 South, Range 13 East, Gila & Salt River Meridian, Pima County, Arizona, as described in Docket 11623 at Page 3312, Sequence No. 20011680757, recorded in the office of the Pima County Recorder, Arizona, more particularly described as follows:

Lot 25 of Wegner Addition, per Book 21 of Maps and Plats at Page 59, recorded in the office of the Pima County Recorder, Pima County, Arizona

Pg. 1 of 2

## DEPICTION OF EXHIBIT "A"

### WETMORE RD.

PARCEL AREA = 0.1360 ACRES +/-

### PIMA COUNTY SURVEY

A LOT 25 OF WENGER ADDITION, BOOK 21, PAGE 59 OF MAPS AND PLATS, LOCATED IN SECTION 23, TOWNSHIP 13 SOUTH, RANGE 13 EAST, GILA AND SALT RIVER MERIDIAN, PIMA COUNTY, ARIZONA

Scole: 1" = 40'