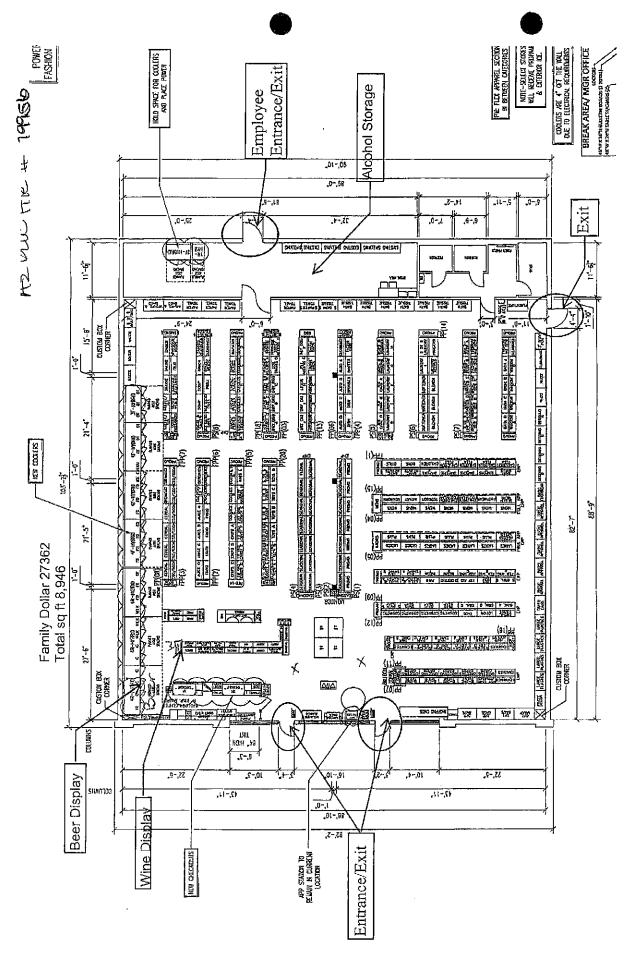

- 12) What is the total money borrowed for the business not including the lease?
  - Please list lenders/people owed money for the business. None
- 13) Have you provided a diagram of your premises? Yes
- 14) Is there a drive through window on the premises? No
- 15) If there is a patio please indicate contiguous or non-contiguous within 30 feet. N/A
- 16) Is your licensed premises now closed due to construction, renovation or redesign or rebuild? No

| DOCUMENTS          |                                  |               |
|--------------------|----------------------------------|---------------|
| DOCUMENT TYPE      | FILE NAME                        | UPLOADED DATE |
| LEASE              | 27362 Three Points Lease.pdf     | 10/16/2019    |
| DIAGRAM/FLOOR PLAN | 27362 Floor Plan.pdf             | 10/16/2019    |
| DIAGRAM/FLÖOR PLAN | Ownership Org Chart.pdf          | 10/16/2019    |
| QUESTIONNAIRE      | 27362 R. Piche Questionnaire.pdf | 10/16/2019    |
| QUESTIONNAIRE      | 27362 Y. Nunez Questionnaire.pdf | 10/16/2019    |
|                    | Page 5 of 6                      |               |