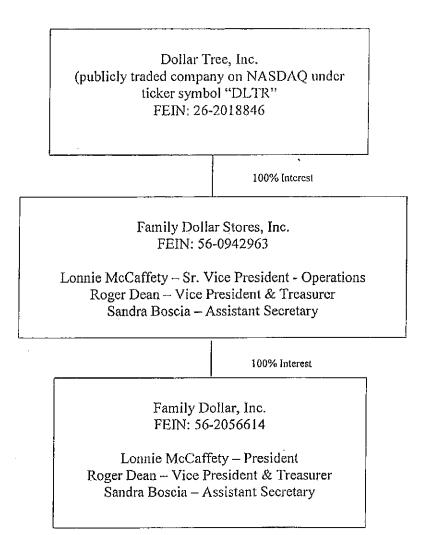

IFC1919#0437PC4K0F70

Page 1 of 6

Name: FAMILY DOLLAR STORES INC ROGER WAYNE DEAN SANDRA LOFTIS BOSCIA LONNIE WAYNE MCCAFFETY Title:

% Interest: 100.00

VP/TRES ASST SEC President

### FÁMILY DOLLAR INC - ASST SEC FAMILY DOLLAR STORES INC - ASST SEC

Name:SANDRA LOFTIS BOSCIAGender:FemaleCorrespondence Address:500 VOLVO PARKWAY<br/>CHESAPEAKE, VA 23320<br/>USAPhone:(704)708-1953Alt. Phone:SBOSCIA@FAMILYDOLLAR.COM

### FAMILY DOLLAR INC - President FAMILY DOLLAR STORES INC - SR VP

| Name:                   | LONNIE WAYNE MCCAFFETY      |
|-------------------------|-----------------------------|
| Gender:                 | Male                        |
| Correspondence Address: | 500 VOLVO PARKWAY           |
|                         | CHESAPEAKE, VA 23320        |
|                         | USA                         |
| Phone:                  | (704)843-1963               |
| Alt. Phone:             |                             |
| Email:                  | LMCCAFFETY@FAMILYDOLLAR.COM |
|                         | •                           |

### FAMILY DOLLAR INC - VP/TRES FAMILY DOLLAR STORES INC - VP/TRES

| Name:                   | ROGER WAYNE DEAN      |
|-------------------------|-----------------------|
| Gender:                 | Male                  |
| Correspondence Address: | 500 VOLVO PARKWAY     |
|                         | CHESAPEAKE, VA 23320  |
|                         | USA                   |
| Phone:                  | (757)321-5354         |
| Alt. Phone:             |                       |
| Email:                  | RDEAN@DOLLARTREEE.COM |

### FAMILY DOLLAR INC -

| Name:                   | FAMILY DOLLAR STORES INC                         |
|-------------------------|--------------------------------------------------|
| Contact Name:           | VARIOUS AGENTS                                   |
| Туре:                   | CORPORATION                                      |
| AZ CC File Number:      | State of Incorporation:                          |
| Incorporation Date:     |                                                  |
| Correspondence Address: | 500 VOLVO PARKWAY<br>CHESAPEAKE, VA 23320<br>USA |
| Phone:                  | (850)577-6962                                    |
| Alt. Phone:             |                                                  |
| Email:                  | ALYSSA.DICKINSON@GRAY-ROBINSON.COM               |
|                         | Page 2 of 6                                      |

### FAMILY DOLLAR STORES INC -

DOLLAR TREEE INC Name: Contact Name: VARIOUS AGENTS Type: CORPORATION AZ CC File Number: State of Incorporation: Incorporation Date: Correspondence Address: 500 VOLVO PARKWAY CHESAPEAKE, VA 23320 USA (850)577-6962 Phone: Alt. Phone: Email: ALYSSA.DICKINSON@GRAY-ROBINSON.COM