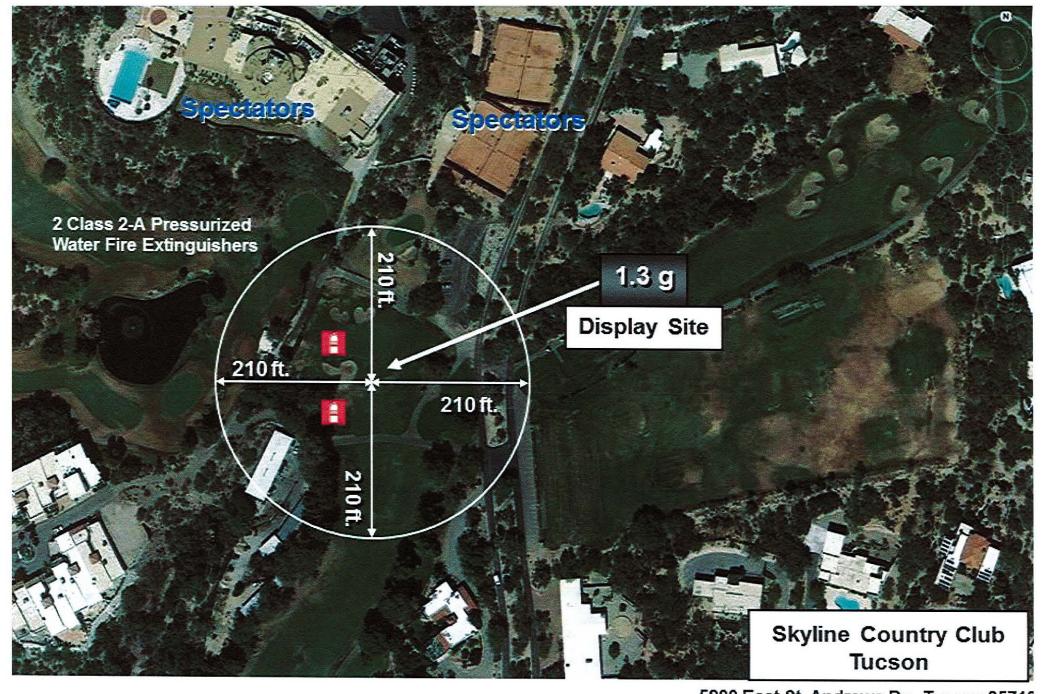

| YES   | NO 🗆  | DATE OF INSPECTION: 22JAN  Launch site is more than (200') two hundred feet from the nearest permanent building, public highway, railroad, or other means of travel. Building is defined as a facility intended for occupancy or inhabitation. (09.04.080)                           |
|-------|-------|--------------------------------------------------------------------------------------------------------------------------------------------------------------------------------------------------------------------------------------------------------------------------------------|
|       |       | Site plan submitted to inspecting authority (NFPA 1123 5.1.2.1)                                                                                                                                                                                                                      |
|       |       | Site Plan includes dimensions of display, location of discharge site, spectator area, parking area, fall-out area, and associated distances (Attach Site Plan) (NFPA 1123 5.1.2.2)                                                                                                   |
|       |       | Minimum radius of display site equals 70 feet per Inch shell diameter (NFPA 1123 5.1.3.1)                                                                                                                                                                                            |
|       |       | Distance exemption required Reason: NOR - WETH (MATSON) (NFPA 1123 5.1.4.6)                                                                                                                                                                                                          |
|       |       | Launch site is more than (50') fifty feet from the nearest above ground telephone or telegraph line, tree or other overhead obstruction, or one hundred feet from a high-tension wire (09.04.080)                                                                                    |
| Z     |       | Launch site is more than five hundred feet from a school, theater, church, hospital, or similar institution (09.04.080)                                                                                                                                                              |
|       |       | Spectator site is more than (200') two hundred feet from the point at which the fireworks are to be discharged $(09.04,080)$                                                                                                                                                         |
|       |       | Only authorized persons and those in actual charge of the display shall be allowed inside these lines or barriers during the unloading, preparation, firing and clean-up period of fireworks (09.04.080)                                                                             |
| Z     |       | Mortar rack set to be designed at as near vertical as possible (09.04.080)                                                                                                                                                                                                           |
|       |       | Fireworks display will be stopped during any storm or wind in which the wind reaches a velocity of more than ten miles per hour (09.04.080)                                                                                                                                          |
|       |       | All fireworks, articles and items at places of display shall be stored in a manner and in a place secure from fire, accidental discharge, and theft or other potential hazards and in a manner approved by the governmental agency having jurisdiction. Storage method:  (09.04.080) |
|       |       | Any fireworks that remain unfired after the display is concluded shall be Immediately disposed of or removed in a manner safe for the particular type of fireworks (09.04.080)                                                                                                       |
|       |       | Debris from the discharged fireworks will be properly disposed of by the operator before operator leaves the premises (09.04.080)                                                                                                                                                    |
| Z     |       | Upon conclusion of the display the operator shall make a complete and thorough search for any unfired fireworks or pleces which have failed to fire or function and shall dispose of them in a safe manner and contact the bomb squad for assistance if necessary (09.04.080)        |
|       |       | Fire department scheduled for standby. Fire agency and POC: WWALMKTOOFD (NFPA 1123 8.1.1)                                                                                                                                                                                            |
|       |       | Evidence of all site crew meeting NFPA training requirements provided (NFPA 1123 8.1.3.3)                                                                                                                                                                                            |
|       |       | Display site meets crowd control requirements including the use of ropes, boundary lines and/or spotters (NFPA 1123 8.1.2)                                                                                                                                                           |
|       |       | Operator will conduct display in compliance with the provisions set forth in NFPA 1123 and Pima County Code 9.04                                                                                                                                                                     |
| Z     |       | Permit approved by Sheriff's Department(09.04.050)                                                                                                                                                                                                                                   |
| \     | ا ا ا | 41419                                                                                                                                                                                                                                                                                |
| \<br> | X M   | Jun 6                                                                                                                                                                                                                                                                                |
| Inspe | ctor  | Site Representative Operator's Representative                                                                                                                                                                                                                                        |
| J     | (b).  | PANITHARIS (ASTRO) TROY FINLAGINISED 28 OCT 2012                                                                                                                                                                                                                                     |