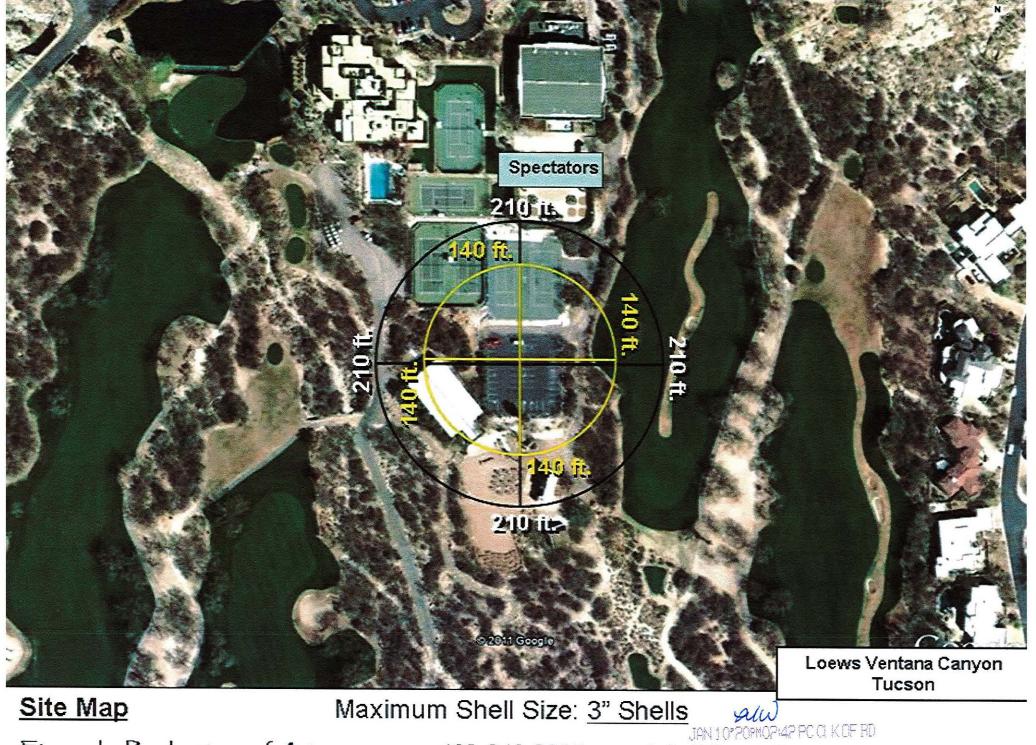

| YE∕S<br>M    | NO         | DATE OF INSPECTION: SAN 21, 2000.  Launch site is more than (200') two hundred feet from the nearest permanent building, public highway, railroad, or other means of travel. Building is defined as a facility intended for occupancy or inhabitation. (09.04.080)                    |
|--------------|------------|---------------------------------------------------------------------------------------------------------------------------------------------------------------------------------------------------------------------------------------------------------------------------------------|
| $\square$    |            | Site plan submitted to inspecting authority (NFPA 1123 5.1.2.1)                                                                                                                                                                                                                       |
| Ø            |            | Site Plan includes dimensions of display, location of discharge site, spectator area, parking area, fall-out area, and associated distances (Attach Site Plan) (NFPA 1123 5.1.2.2)                                                                                                    |
| ι <b>z</b>   |            | Minimum radius of display site equals 70 feet per inch shell diameter (NFPA 1123 5.1.3.1)                                                                                                                                                                                             |
|              | <b>13</b>  | Distance exemption required Reason: (NFPA 1123 5.1.4.6)                                                                                                                                                                                                                               |
| ₩.           |            | Launch site is more than (50') fifty feet from the nearest above ground telephone or telegraph line, tree or other overhead obstruction, or one hundred feet from a high-tension wire (09.04.080)                                                                                     |
| ₫            |            | Launch alte is more than five hundred feet from a school, theater, church, hospital, or similar institution (09.04.080)                                                                                                                                                               |
|              |            | Spectator site is more than (200') two hundred feet from the point at which the fireworks are to be discharged (09.04.080)                                                                                                                                                            |
|              |            | Only authorized persons and those in actual charge of the display shall be allowed inside these lines or barriers during the unloading, preparation, firing and clean-up period of fireworks (09.04.080)                                                                              |
|              |            | Mortar rack set to be designed at as near vertical as possible (09.04.080)                                                                                                                                                                                                            |
|              |            | Fireworks display will be stopped during any storm or wind in which the wind reaches a velocity of more than ten miles per hour (09.04,080)                                                                                                                                           |
| <b>Z</b>     |            | All fireworks, articles and items at places of display shall be stored in a manner and in a place secure from fire, accidental discharge, and theft or other potential hazards, and in a manner approved by the governmental agency having jurisdiction. Storage method:  (09.04.080) |
| Ø            |            | Any fireworks that remain unfired after the display is concluded shall be immediately disposed of or removed in a manner safe for the particular type of fireworks (09.04,080)                                                                                                        |
| Q            |            | Debris from the discharged firaworks will be properly disposed of by the operator before operator leaves the premises (09.04.080)                                                                                                                                                     |
| ☑′           |            | Upon conclusion of the display the operator shall make a complete and thorough search for any unfired fireworks or pieces which have failed to fire or function and shall dispose of them in a safe manner and contact the bomb equad for assistance if necessary (09.04.080)         |
|              |            | Fire department scheduled for standby. Fire agency and POC: PULM MENO (NFPA 1123 8.1.1)                                                                                                                                                                                               |
|              |            | Evidence of all site crew meeting NFPA training requirements provided (NFPA 1123 8.1.3.3)                                                                                                                                                                                             |
| Ø ,          |            | Display site meets crowd control requirements including the use of ropes, boundary lines and/or spotters (NFPA 1123 8.1.2)                                                                                                                                                            |
|              | 9          | Operator will conduct display in compliance with the provisions set forth in NFPA 1123 and Fima County Code 9.04                                                                                                                                                                      |
|              |            | Permit approved by Sheriff's Department(09.04.050)                                                                                                                                                                                                                                    |
|              | K          | The the                                                                                                                                                                                                                                                                               |
| nspecti<br>S | مهر ا<br>م | Rockware Touy Phicips Thay Frankfevised 28 OCT 2012                                                                                                                                                                                                                                   |