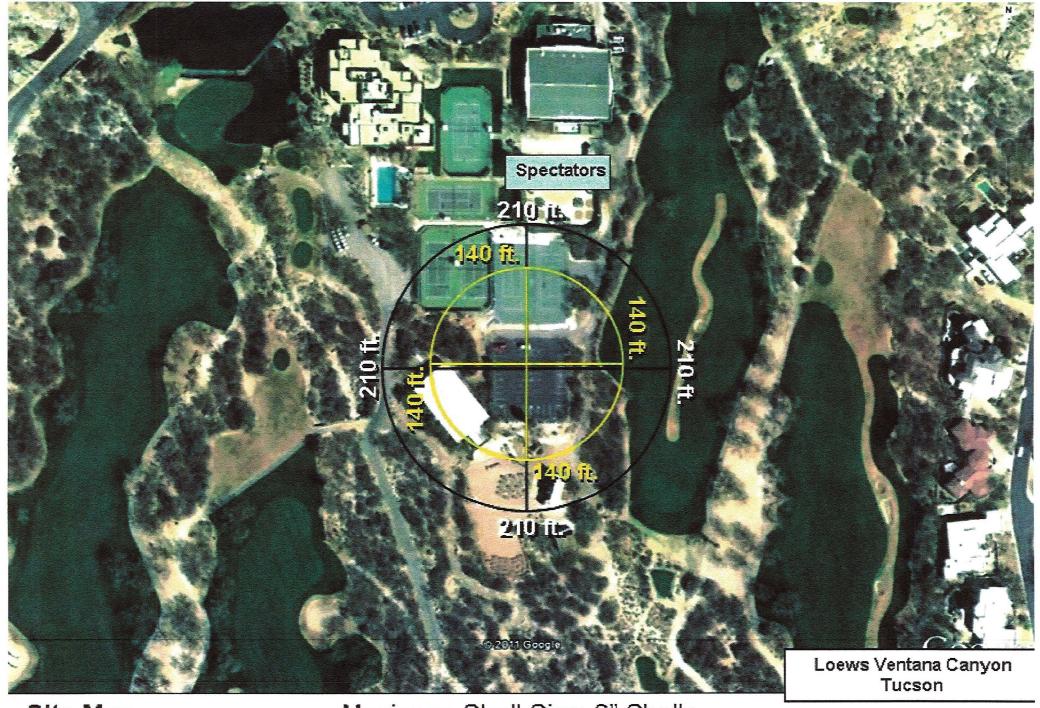

| YES    | NO<br>         | DATE OF INSPECTION: 10 DEC19  Launch site is more than (200') two hundred feet from the nearest permanent building, public highway, railroad, or other means of travel. Building is defined as a facility intended for occupancy or inhabitation. (09.04.080)                         |
|--------|----------------|---------------------------------------------------------------------------------------------------------------------------------------------------------------------------------------------------------------------------------------------------------------------------------------|
|        |                | Site plan submitted to inspecting authority (NFPA 1123 5.1.2.1)                                                                                                                                                                                                                       |
|        |                | Site Plan includes dimensions of display, location of discharge site, spectator area, parking area, fall-out area, and associated distances (Attach Site Plan) (NFPA 1123 5.1.2.2)                                                                                                    |
|        |                | Minimum radius of display site equals 70 feet per inch shell diameter (NFPA 1123 5.1.3.1)                                                                                                                                                                                             |
|        | <del></del>    | Distance exemption required Reason: VISP STROX - MANUTBLOG (NFPA 1123 5.1.4.6)                                                                                                                                                                                                        |
| کلا    | <u>'</u> _     | Launch site is more than (50') fifty feet from the nearest above ground telephone or telegraph line, tree or other overhead obstruction, or one hundred feet from a high-tension wire (09.04.080)                                                                                     |
|        |                | Launch site is more than five hundred feet from a school, theater, church, hospital, or similar institution (09.04.080)                                                                                                                                                               |
|        | ` <u></u>      | Spectator site is more than (200') two hundred feet from the point at which the fireworks are to be discharged (09.04,080)                                                                                                                                                            |
|        | " <sub>□</sub> | Only authorized persons and those in actual charge of the display shall be allowed inside these lines or barriers during the unloading, preparation, firing and clean-up period of fireworks (09.04.080)                                                                              |
|        | _              | Mortar rack set to be designed at as near vertical as possible (09.04.080)                                                                                                                                                                                                            |
|        |                | Fireworks display will be stopped during any storm or wind in which the wind reaches a velocity of more than ten miles per hour (09.04.080)                                                                                                                                           |
| مهير   |                | All fireworks, articles and items at places of display shall be stored in a manner and in a place secure from fire, accidental discharge, and theft or other potential hazards, and in a manner approved by the governmental agency having jurisdiction. Storage method:  (09,04,080) |
|        |                | Any fireworks that remain unfired after the display is concluded shall be immediately disposed of or removed in a manner safe for the particular type of fireworks (09.04,080)                                                                                                        |
|        |                | Debris from the discharged fireworks will be properly disposed of by the operator before operator leaves the premises (09,04,080)                                                                                                                                                     |
|        |                | Upon conclusion of the display the operator shall make a complete and thorough search for any unfired fireworks or pieces which have failed to fire or function and shall dispose of them in a safe manner and contact the bomb squad for assistance if necessary (09.04.080)         |
|        |                | Fire department scheduled for standby. Fire agency and POC: Vulat Mance FD. (NFPA 1123 8.1.1)                                                                                                                                                                                         |
|        | 2 <sub>🗆</sub> | Evidence of all site crew meeting NFPA training requirements provided (NFPA 1123 8.1.3.3)                                                                                                                                                                                             |
|        | <u></u>        | Display site meets crowd control requirements including the use of ropes, boundary lines and/or spotters (NFPA 1123 8.1.2)                                                                                                                                                            |
|        |                | Operator will conduct display in compliance with the provisions set forth in NFPA 1123 and Pima County Code 9.04                                                                                                                                                                      |
| P      |                | Permit approved by Sheriff's Department(09.09.050)                                                                                                                                                                                                                                    |
| Inspec | Q//            | Site Representative Operator's Representative                                                                                                                                                                                                                                         |
| J,     | (z. N          | MORRIS CAROLINE CASSINS TRY FLAM BORDISED 28 DCT 2012                                                                                                                                                                                                                                 |

Your Grande Finale consists of 77 aerial shells:

Your Grande Finale: 77-3" shells

Site Map

Maximum Shell Size: 3" Shells

Fireworks Productions of Arizona

480-948-0090

info@fireworksaz.com