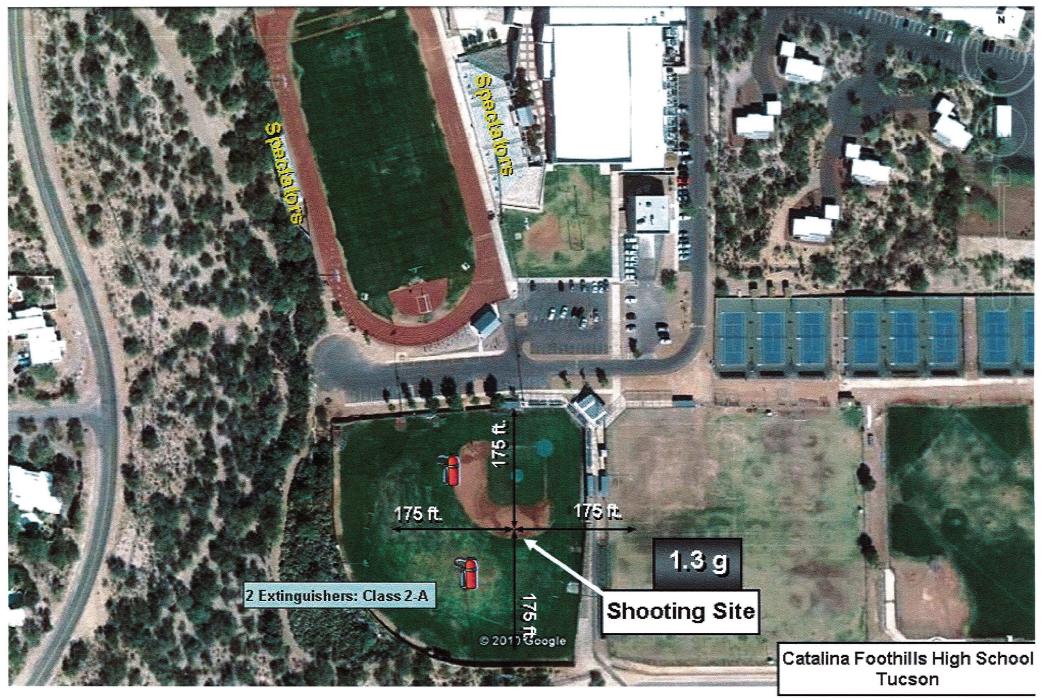

Submit this completed application to the **Pima County Clerk of the Board** with the following:

- Derived Pima County Permit for Fireworks Display form completed with organization/display information
- U Written shot sheet including display list and mortar diameters
- □ Site plan diagram including dimensions of display, location of discharge site, spectator area, parking area, fall-out area and associated distances per NFPA 1123 5.1.2.2.
- □ Evidence that all persons participating in the display have received training as required under NFPA 1123 8.1.3.3
- Evidence of insurance/bonding (Alternative display date(s) requested above must be listed on the Certificate of Liability Insurance.)

| YES   | NO | DATE OF INSPECTION: 95EP19                                                                                                                                                                                                                                                    |
|-------|----|-------------------------------------------------------------------------------------------------------------------------------------------------------------------------------------------------------------------------------------------------------------------------------|
| Jet - |    | Launch site is more than (200') two hundred feet from the nearest permanent building, public highway, railroad, or other means of travel. Building is defined as a facility intended for occupancy or inhabitation. (09,04,080)                                               |
|       |    | Site plan submitted to inspecting authority (NFPA 1123 5.1.2.1)                                                                                                                                                                                                               |
| Z     |    | Site Plan includes dimensions of display, location of discharge site, spectator area, parking area, fall-out area, and associated distances (Attach Site Plan) (NFPA 1123 5.1.2.2)                                                                                            |
|       | Ω  | Minimum radius of display site equals 70 feet per inch shell diameter (NFPA 1123 5.1.3.1)                                                                                                                                                                                     |
| -8-   |    | Distance exemption required Reason: NONC (NFPA 1123 5.1.4.6)                                                                                                                                                                                                                  |
|       |    | Launch site is more than (50') fifty feet from the nearest above ground telephone or telegraph line, tree or other overhead obstruction, or one hundred feet from a high-tension wire (09.04.080)                                                                             |
| -8    | -🗊 | Launch site is more than five hundred feet from a school, theater, church, hospital, or similar institution (09.04.080)                                                                                                                                                       |
| A     |    | Spectator site is more than (200') two hundred feet from the point at which the fireworks are to be discharged (09.04.080)                                                                                                                                                    |
|       |    | Only authorized persons and those in actual charge of the display shall be allowed inside these lines or barriers during the unloading, preparation, firing and clean-up period of fireworks (09.04.080)                                                                      |
| T     | Ū  | Mortar rack set to be designed at as near vertical as possible (09.04.080)                                                                                                                                                                                                    |
| Æ     |    | Fireworks display will be stopped during any storm or wind in which the wind reaches a velocity of more than ten miles per hour (09.04.080)                                                                                                                                   |
|       |    | All fireworks, articles and items at places of display shall be stored in a manner and in a place secure from fire, accidental discharge, and theft or other potential hazards, and in a manner approved by the governmental agency having jurisdiction. Storage method:      |
|       |    | Any fireworks that remain unfired after the display is concluded shall be immediately disposed of or removed in a manner safe for the particular type of fireworks (09,04,080)                                                                                                |
| æ     |    | Debris from the discharged fireworks will be properly disposed of by the operator before operator leaves the premises (09.04.080)                                                                                                                                             |
| Æ     |    | Upon conclusion of the display the operator shall make a complete and thorough search for any unfired fireworks or pleces which have failed to fire or function and shall dispose of them in a safe manner and contact the bomb squad for assistance if necessary (09.04.080) |
|       |    | Fire department scheduled for standby. Fire agency and POC: Kurth Korres F. D. (NFPA 1123 8.1.1)                                                                                                                                                                              |
| R     |    | Evidence of all site crew meeting NFPA training requirements provided (NFPA 1123 8.1.3.3)                                                                                                                                                                                     |
|       |    | Display site meets crowd control requirements including the use of ropes, boundary lines and/or spotters (NFPA 1123 8.1.2)                                                                                                                                                    |
| æ     |    | Operator will conduct display in compliance with the provisions set forth in NFPA 1123 and Pima County Code 9.04                                                                                                                                                              |
| J     |    | Permit approved by Sheriff's Department(09.04.050)                                                                                                                                                                                                                            |
|       |    | .1                                                                                                                                                                                                                                                                            |