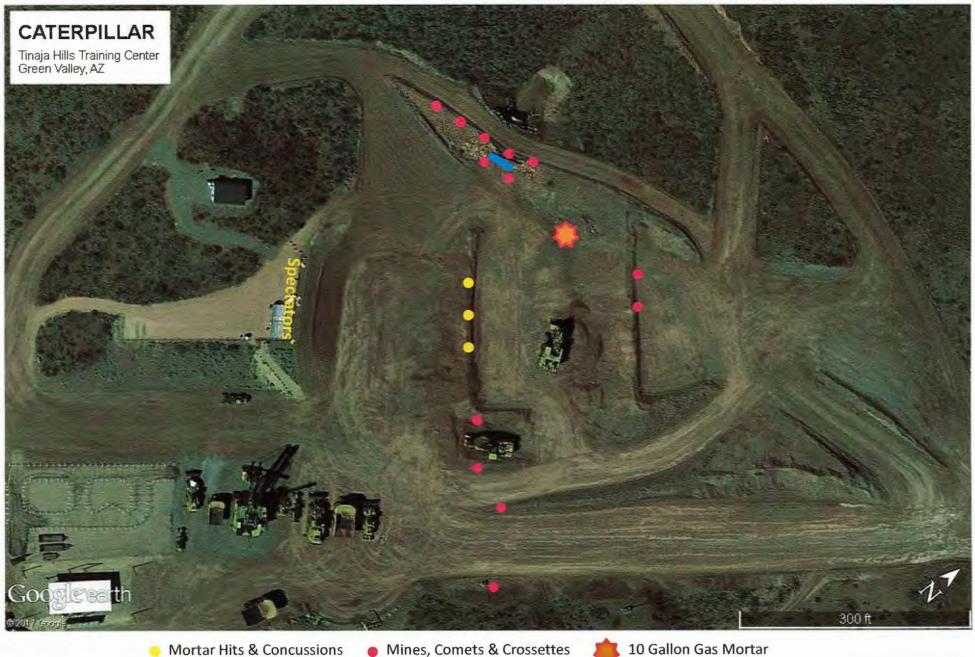

|        |                                                    | $221 \times 16$                                                                                                                                                                                                                                                                     |  |  |  |
|--------|----------------------------------------------------|-------------------------------------------------------------------------------------------------------------------------------------------------------------------------------------------------------------------------------------------------------------------------------------|--|--|--|
| YES    | NO                                                 | DATE OF INSPECTION: <u>UCHU6 19</u><br>Launch site is more than (200') two hundred feet from the nearest permanent building, public highway, railroad, or<br>other means of travel. Building is defined as a facility intended for occupancy or inhabitation. (09.04.080)           |  |  |  |
|        |                                                    | Site plan submitted to inspecting authority (NFPA 1123 5.1.2.1)                                                                                                                                                                                                                     |  |  |  |
|        |                                                    | Site Plan includes dimensions of display, location of discharge site, speciator area, parking area, fall-out area, and associated distances (Attach Site Plan) (NFPA 1123 5.1.2.2)                                                                                                  |  |  |  |
| æ.     |                                                    | Minimum radius of display site equals 70 feet per inch shell diargeter (NFPA 1123 5.1.3.1)                                                                                                                                                                                          |  |  |  |
| ø      | D                                                  | Distance exemption required Reason: NONE (NFPA 1123 5.1.4.6)                                                                                                                                                                                                                        |  |  |  |
| P      |                                                    | Launch site is more than (50') fifty feet from the nearest above ground telephone or telegraph line, tree or other overhead obstruction, or one hundred feet from a high-tension wire (09.04.080)                                                                                   |  |  |  |
| P      |                                                    | Launch site is more than five hundred feet from a school, theater, church, hospital, or similar institution (09.04.080)                                                                                                                                                             |  |  |  |
|        |                                                    | Spectator site is more than (200') two hundred feet from the point at which the fireworks are to be discharged (09.04.080)                                                                                                                                                          |  |  |  |
|        |                                                    | Only authorized persons and those in actual charge of the display shall be allowed inside these lines or barriers during the unloading, preparation, firing and clean-up period of fireworks (09.04.080)                                                                            |  |  |  |
| ø      | Ð                                                  | Mortar rack set to be designed at as near vertical as possible (09.04.080)                                                                                                                                                                                                          |  |  |  |
| ø      |                                                    | Fireworks display will be stopped during any storm or wind in which the wind reaches a velocity of more than ten miles per hour (09.04.080)                                                                                                                                         |  |  |  |
| ø      |                                                    | All fireworks, articles and items at places of display shall be stored in a manner and in a place secure from fire, accidental discharge, and theft or other potential hazards, and in/a manner approved by the governmental agency having jurisdiction. Storage method:            |  |  |  |
| Ø      |                                                    | Any fireworks that remain unfired after the display is concluded shall be immediately disposed of or removed in a manner safe for the particular type of fireworks (09.04.080)                                                                                                      |  |  |  |
| e      |                                                    | Debris from the discharged fireworks will be properly disposed of by the operator before operator leaves the premises (09.04.080)                                                                                                                                                   |  |  |  |
| Ø      |                                                    | Upon conclusion of the display the operator shall make a complete and thorough search for any unfired fireworks or<br>pieces which have failed to fire or function and shall dispose of them in a safe manner and contact the bomb squad<br>for assistance if necessary (09.04.080) |  |  |  |
|        |                                                    | Fire department scheduled for standby. Fire agency and POC: 6. U.FD. (NFPA 1123 8.1.1)                                                                                                                                                                                              |  |  |  |
| Ø      | Ø                                                  | Evidence of all site crew meating NFPA training requirements provided (NFPA 1123 8.1.3.3)                                                                                                                                                                                           |  |  |  |
| Ø      |                                                    | Display site meets crowd control requirements including the use of ropes, boundary lines and/or spotters (NFPA                                                                                                                                                                      |  |  |  |
| Ø      | ð                                                  | Operator will conduct display in compliance with the provisions set forth in NFPA 1123 and Pima County Code 9.04                                                                                                                                                                    |  |  |  |
| ø      | Permit approved by Sheriff's Department(09.04.050) |                                                                                                                                                                                                                                                                                     |  |  |  |
| hapact | Ale                                                | Man alalla & Ratta                                                                                                                                                                                                                                                                  |  |  |  |
| J.6    | a. M                                               | MARS #1419 ERIN KALUSH                                                                                                                                                                                                                                                              |  |  |  |
|        |                                                    | * THE OPENATOR IS UP IN THE PHY ANEA. THE OPENA                                                                                                                                                                                                                                     |  |  |  |