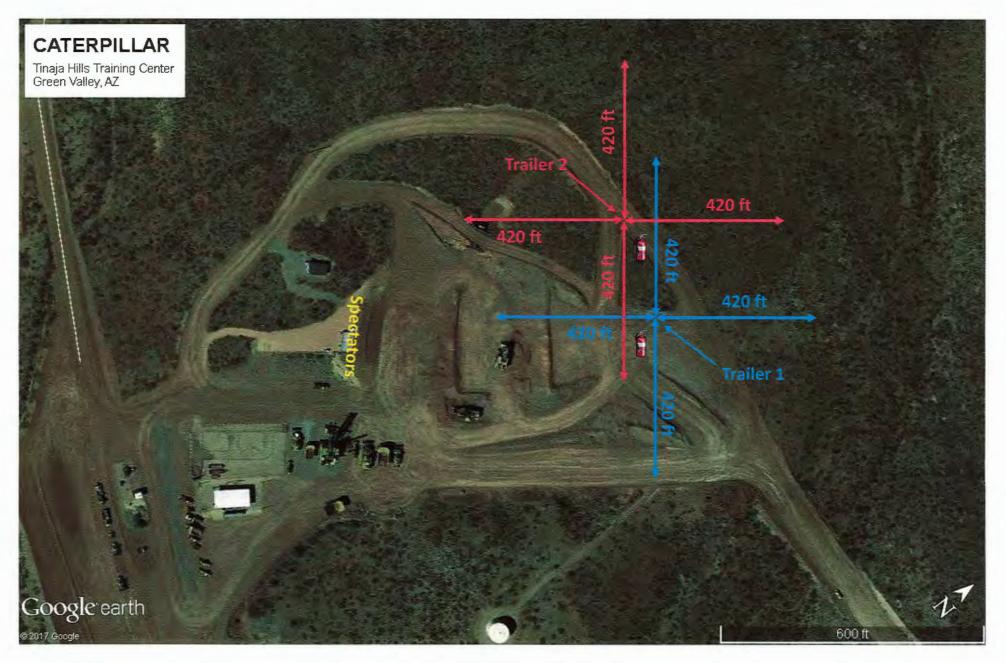

|        |                                                    | $221 \times 16$                                                                                                                                                                                                                                                                     |  |  |  |
|--------|----------------------------------------------------|-------------------------------------------------------------------------------------------------------------------------------------------------------------------------------------------------------------------------------------------------------------------------------------|--|--|--|
| YES    | NO                                                 | DATE OF INSPECTION: <u>UCHU6 19</u><br>Launch site is more than (200') two hundred feet from the nearest permanent building, public highway, railroad, or<br>other means of travel. Building is defined as a facility intended for occupancy or inhabitation. (09.04.080)           |  |  |  |
|        |                                                    | Site plan submitted to inspecting authority (NFPA 1123 5.1.2.1)                                                                                                                                                                                                                     |  |  |  |
|        |                                                    | Site Plan includes dimensions of display, location of discharge site, speciator area, parking area, fall-out area, and associated distances (Attach Site Plan) (NFPA 1123 5.1.2.2)                                                                                                  |  |  |  |
| æ.     |                                                    | Minimum radius of display site equals 70 feet per inch shell diargeter (NFPA 1123 5.1.3.1)                                                                                                                                                                                          |  |  |  |
| ø      | D                                                  | Distance exemption required Reason: NONE (NFPA 1123 5.1.4.6)                                                                                                                                                                                                                        |  |  |  |
| P      |                                                    | Launch site is more than (50') fifty feet from the nearest above ground telephone or telegraph line, tree or other overhead obstruction, or one hundred feet from a high-tension wire (09.04.080)                                                                                   |  |  |  |
| P      |                                                    | Launch site is more than five hundred feet from a school, theater, church, hospital, or similar institution (09.04.080)                                                                                                                                                             |  |  |  |
|        |                                                    | Spectator site is more than (200') two hundred feet from the point at which the fireworks are to be discharged (09.04.080)                                                                                                                                                          |  |  |  |
|        |                                                    | Only authorized persons and those in actual charge of the display shall be allowed inside these lines or barriers during the unloading, preparation, firing and clean-up period of fireworks (09.04.080)                                                                            |  |  |  |
| ø      | Ð                                                  | Mortar rack set to be designed at as near vertical as possible (09.04.080)                                                                                                                                                                                                          |  |  |  |
| ø      |                                                    | Fireworks display will be stopped during any storm or wind in which the wind reaches a velocity of more than ten miles per hour (09.04.080)                                                                                                                                         |  |  |  |
| ø      |                                                    | All fireworks, articles and items at places of display shall be stored in a manner and in a place secure from fire, accidental discharge, and theft or other potential hazards, and in/a manner approved by the governmental agency having jurisdiction. Storage method:            |  |  |  |
| Ø      |                                                    | Any fireworks that remain unfired after the display is concluded shall be immediately disposed of or removed in a manner safe for the particular type of fireworks (09.04.080)                                                                                                      |  |  |  |
| e      |                                                    | Debris from the discharged fireworks will be properly disposed of by the operator before operator leaves the premises (09.04.080)                                                                                                                                                   |  |  |  |
| Ø      |                                                    | Upon conclusion of the display the operator shall make a complete and thorough search for any unfired fireworks or<br>pieces which have failed to fire or function and shall dispose of them in a safe manner and contact the bomb squad<br>for assistance if necessary (09.04.080) |  |  |  |
|        |                                                    | Fire department scheduled for standby. Fire agency and POC: 6. U.FD. (NFPA 1123 8.1.1)                                                                                                                                                                                              |  |  |  |
| Ø      | Ø                                                  | Evidence of all site crew meating NFPA training requirements provided (NFPA 1123 8.1.3.3)                                                                                                                                                                                           |  |  |  |
| Ø      |                                                    | Display site meets crowd control requirements including the use of ropes, boundary lines and/or spotters (NFPA                                                                                                                                                                      |  |  |  |
| Ø      | ð                                                  | Operator will conduct display in compliance with the provisions set forth in NFPA 1123 and Pima County Code 9.04                                                                                                                                                                    |  |  |  |
| ø      | Permit approved by Sheriff's Department(09.04.050) |                                                                                                                                                                                                                                                                                     |  |  |  |
| hapact | Ale                                                | Man alalla & Ratta                                                                                                                                                                                                                                                                  |  |  |  |
| J.6    | a. M                                               | MARS #1419 ERIN KALUSH                                                                                                                                                                                                                                                              |  |  |  |
|        |                                                    | * THE OPENATOR IS UP IN THE PHY ANEA. THE OPENA                                                                                                                                                                                                                                     |  |  |  |