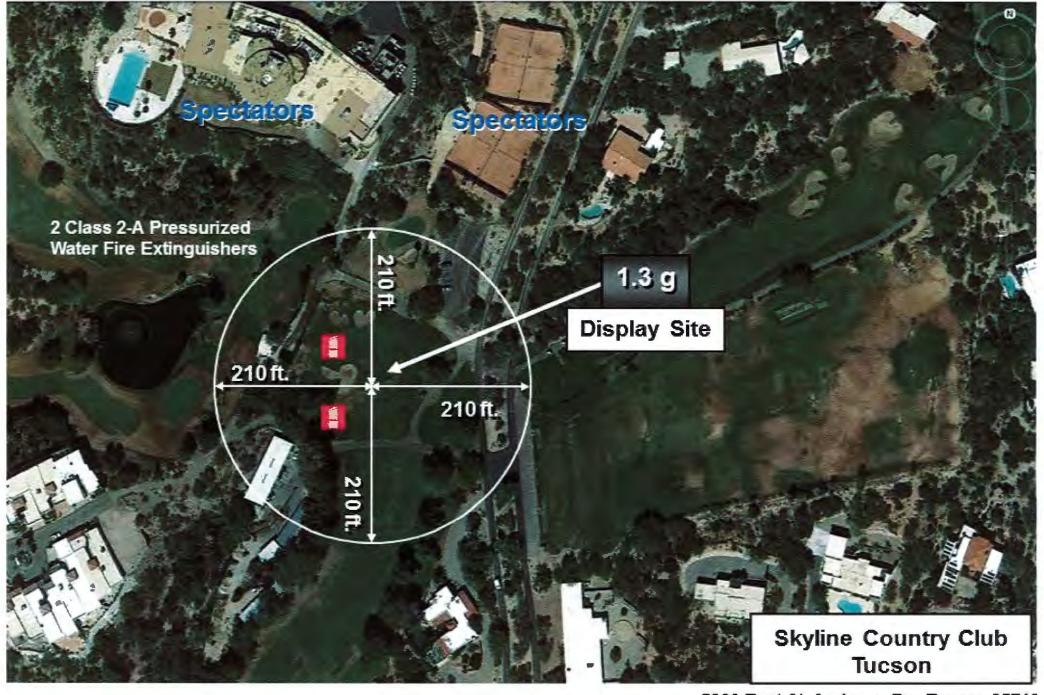

| YES | \NO<br>      | DATE OF INSPECTION: 21 20 Launch site is more than (200') two hundred feet from the nearest permanent building, public highway, railroad, or other means of travel. Building is defined as a facility intended for occupancy or inhabitation. (09.04.080)                     |  |  |  |
|-----|--------------|-------------------------------------------------------------------------------------------------------------------------------------------------------------------------------------------------------------------------------------------------------------------------------|--|--|--|
|     |              | Site plan submitted to inspecting authority (NFPA 1123 5.1.2.1)                                                                                                                                                                                                               |  |  |  |
|     |              | Site Plan includes dimensions of display, location of discharge site, spectator area, parking area, fall-out area, and associated distances (Attach Site Plan) (NFPA 1123 5.1.2.2)                                                                                            |  |  |  |
|     |              | Minimum radius of display site equals 70 feet per inch shell diameter (NFPA 1123 5.1.3,1)                                                                                                                                                                                     |  |  |  |
|     | <del>_</del> | Distance exemption required Reason: When Caur BARN (NFPA 1123 5.1.4.6)                                                                                                                                                                                                        |  |  |  |
|     |              | Launch site is more than (50') fifty feet from the nearest above ground telephone or telegraph line, tree or other overhead obstruction, or one hundred feet from a high-tension wire (09.04.080)                                                                             |  |  |  |
| Æ   |              | Launch site is more than five hundred feet from a school, theater, church, hospital, or similar institution (09.04.080)                                                                                                                                                       |  |  |  |
| 1   |              | Spectator site is more than (200') two hundred feet from the point at which the fireworks are to be discharged (09,04,080)                                                                                                                                                    |  |  |  |
|     |              | Only authorized persons and those in actual charge of the display shall be allowed inside these lines or barriers during the unloading, preparation, firing and clean-up period of fireworks (09.04.080)                                                                      |  |  |  |
| /ES |              | Mortar rack set to be designed at as near vertical as possible (09.04.080)                                                                                                                                                                                                    |  |  |  |
|     |              | Fireworks display will be stopped during any storm or wind in which the wind reaches a velocity of more than ten miles per hour (09.04.080)                                                                                                                                   |  |  |  |
| 1   |              | All fireworks, articles and items at places of display shall be stored in a manner and in a place secure from fire, accidental discharge, and theft or other potential hazards, and in a manner approved by the governmental agency having jurisdiction. Storage method:      |  |  |  |
| P   |              | Any fireworks that remain unfired after the display is concluded shall be immediately disposed of or removed in a manner safe for the particular type of fireworks (09.04.080)                                                                                                |  |  |  |
| D   |              | Debris from the discharged fireworks will be properly disposed of by the operator before operator leaves the premises (09.04.080)                                                                                                                                             |  |  |  |
|     |              | Upon conclusion of the display the operator shall make a complete and thorough search for any unfired fireworks or pieces which have failed to fire or function and shall dispose of them in a safe manner and contact the bomb squad for assistance if necessary (09.04.080) |  |  |  |
| /0  |              | Fire department scheduled for standby. Fire agency and POC: My Mence FO (NFPA 1123 8.1.1)                                                                                                                                                                                     |  |  |  |
|     |              | Evidence of all site crew meeting NFPA training requirements provided (NFPA 1123 8.1.3.3)                                                                                                                                                                                     |  |  |  |
|     |              | Display site meets crowd control requirements including the use of ropes, boundary lines and/or spotters (NFPA 1123 8.1.2)                                                                                                                                                    |  |  |  |
| 1   | <b>/</b> □   | Operator will conduct display in compliance with the provisions set forth in NFPA 1123 and Pima County Code 9.04                                                                                                                                                              |  |  |  |
| 6   |              | Permit approved by Sheriff's Department(09.04.050)                                                                                                                                                                                                                            |  |  |  |
|     |              |                                                                                                                                                                                                                                                                               |  |  |  |