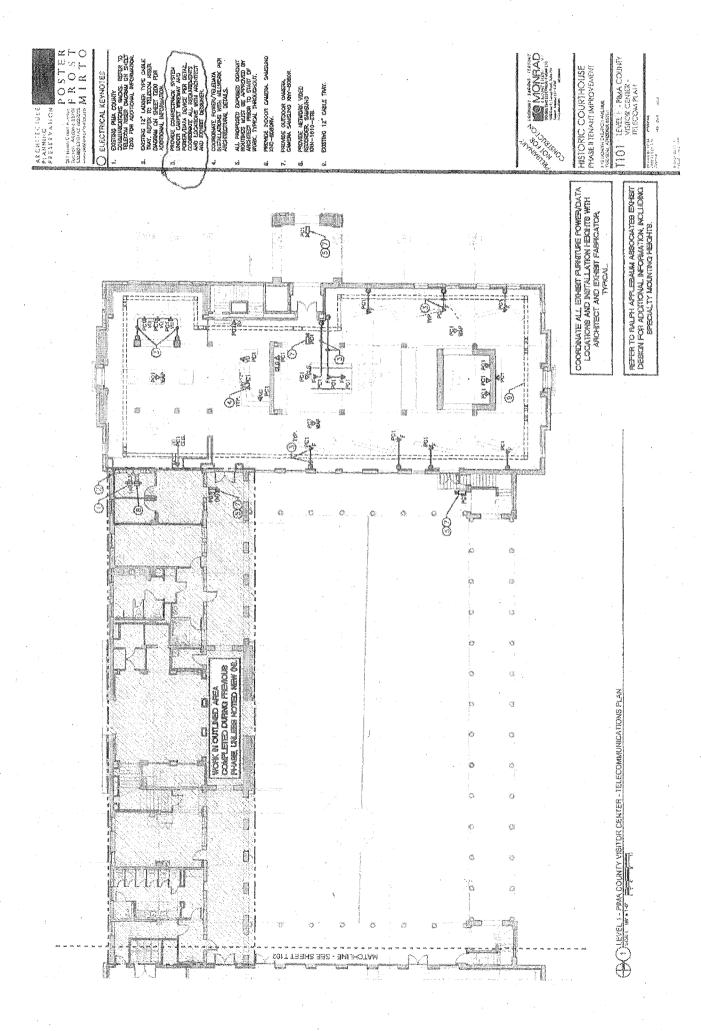

A Areas Lower Level-Lab suspended wiremold system, and Visitor 1st Level North Connectrack under-carpet system.

\*\* See attached sheets for reference.

\$195,600.00 (VISITOR) Light Fixtures/Lighting & Dimming Controls Package \$232,650.00 (UA AREAS) Light Fixtures/Lighting & Dimming Controls Package

\$ 17,900.00 (UA AREAS) Switchgear-(New Gear) Study-Add to Existing Circuit Breakers

\$ 12,125.00 (VISITORS) Fire Alarm Parts & Smarts \*\*\* Note-Spec called for spare parts included-Value \$4,700

\$ 34,450.00 (UA AREAS) Fire Alarm Parts & Smarts

\$ 13,550.00 (VISITORS) 1st Floor North-Connectrack under-carpet system (includes cost only)

\$ 13,250.00 (UA AREAS) Lower Level Lab-Suspended Wiremold System (includes cost & installation labor)

Thank you,

Steve Sertich, Estimator/PM











# CONNECTRAC

U.S. List Pricing



Connectrac 2.7 Under-Carpet Wireways. Completely concealed by carpet tile, they are Connectrac's lowest, sleekest, most invisible wireways. They after either a pre-wired duplex or quad receptacle and capacity for 4 CAT-6 cables.

Lower, leaner and virtually invisible

Completely hidden under carpet tile

Wireway channel for power and 4 CAT-6 cables

Special galvanized aval flex conduit pre-wired for power

AV/Data completely separated from power by steel conduit

ADA compliant

Potent Pending



# Commonwealth Electric Company of the Midwest

2111 E 17<sup>th</sup> Street • Tucson, AZ 85719 • (520) 792-3332 • Fax: (520) 792-3444 Arizona Contractor's License No's:

A - 17 074533

C-11 074534

R - 11 119121

May 24, 2019

Re: Pima County Historic Courth