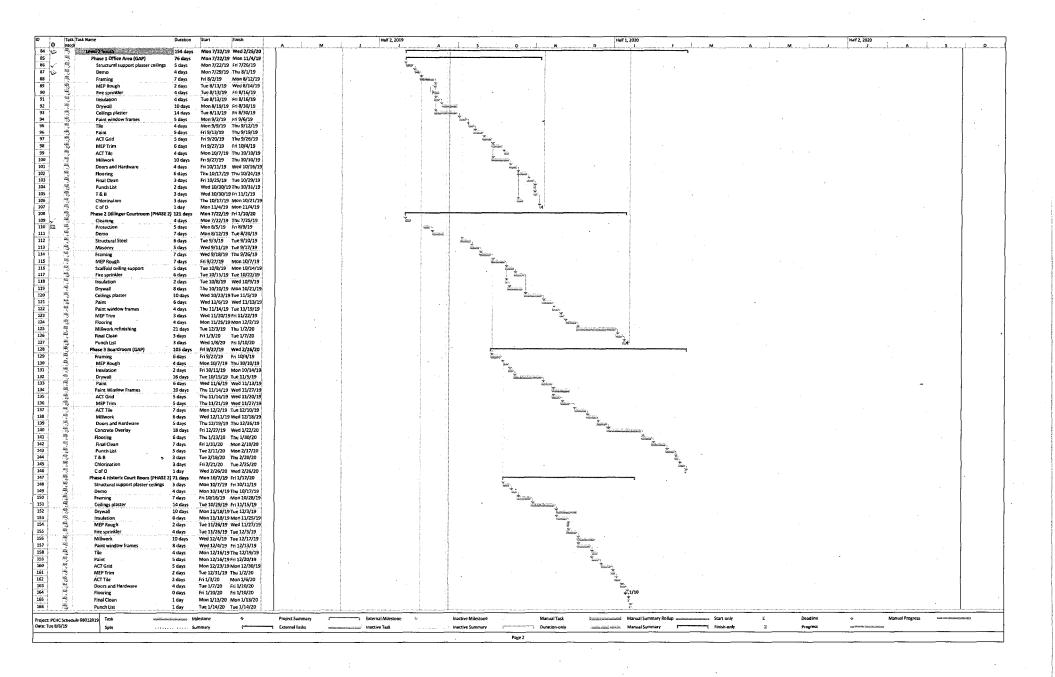

## **FACSIMILE TRANSMITTAL**

| DATE:_ | 6-3  | ./9            | FAX | ( #:         |                   | <del>uonin</del> |
|--------|------|----------------|-----|--------------|-------------------|------------------|
| T0:    | Paul | Pena           | CON | MPANY: 1/oyd | Const.            |                  |
| FROM:_ | Mar  | k.             | RE: | Historic C   | ourt house        | لت               |
|        |      |                |     |              |                   |                  |
| COMME  | NTS: | Jall type      |     |              |                   | emitali          |
| 3"     | 1890 | , % FC, x2     | 19' | @ 152        | L <sub>n</sub> Ft |                  |
| 6"     | 1899 | * XI           | /55 | @ 148        |                   | ******           |
|        |      | 48 x2          |     | @ 144        |                   |                  |
|        | •    | franing only   |     | @ 93         | 11                | ·                |
|        |      | 5/8 x2         | 53  | e 143        | 11                | intundo-         |
|        |      | 1" liner 5/8 x |     | e 126        | 11                |                  |
|        |      | 5/8 x 1        |     | @ 113        | 11                |                  |

|   | ** |     | GES     | **. | 10  | **  | ** ** 1 | 2    | *** | T    | *1 | Z** | * 4 | 74. | **  | A | *   |
|---|----|-----|---------|-----|-----|-----|---------|------|-----|------|----|-----|-----|-----|-----|---|-----|
|   | •  | Α   | I v K N | IΝ  | H.I | .11 |         | ll v | 1   | KΑ   | W  | . ` | W   |     | 1.  | н | ١., |
| - | ** | * * | A ALLES | *** | -   |     |         |      | -   | H CA |    |     | *** | -   | * • | , |     |

REPLY REQUESTED:

YES NO