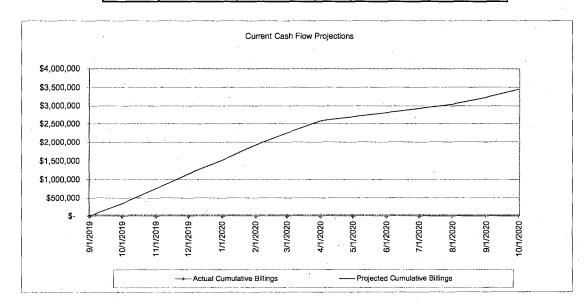

|
| Jul-20   | \$  | 115,000                      | \$<br>2,925,800                     | 11   | \$ -                       | \$ -                          |
| Aug-20   | \$  | 115,000                      | \$<br>3,040,800                     | 12   |                            |                               |
| Sep-20   | \$  | 185,000                      | \$<br>3,225,800                     | 13   |                            |                               |
| Oct-20   | \$  | 223,015                      | \$<br>3,448,815                     | 14   |                            |                               |
| Totals   | \$  | 3,448,814.57                 |                                     |      | \$ -                       |                               |



## Pima County Historic Courthouse Subcontractor Selections for GMP-4

| Demolition          | Penhall               |
|---------------------|-----------------------|
| Concrete            | Pala's                |
| Structural Steel    | Cutter Steel          |
| Insulation          | Tru Team              |
| Coiling Doors       | Applied Rite          |
| Framing and Drywall | P&M Drywall           |
| Flooring            | Flooring Systems      |
| Painting            | DeLeon                |
| Concrete Overlay    | Casas Custom Flooring |
| Fire Suppression    | Kazal                 |
| Plumbing            | Qualified Mechanical  |
| Mechanical          | Qualified Mechanical  |
| Electrical          | Commonwealth Electric |
| Communications      | Solutions i3          |

## **R