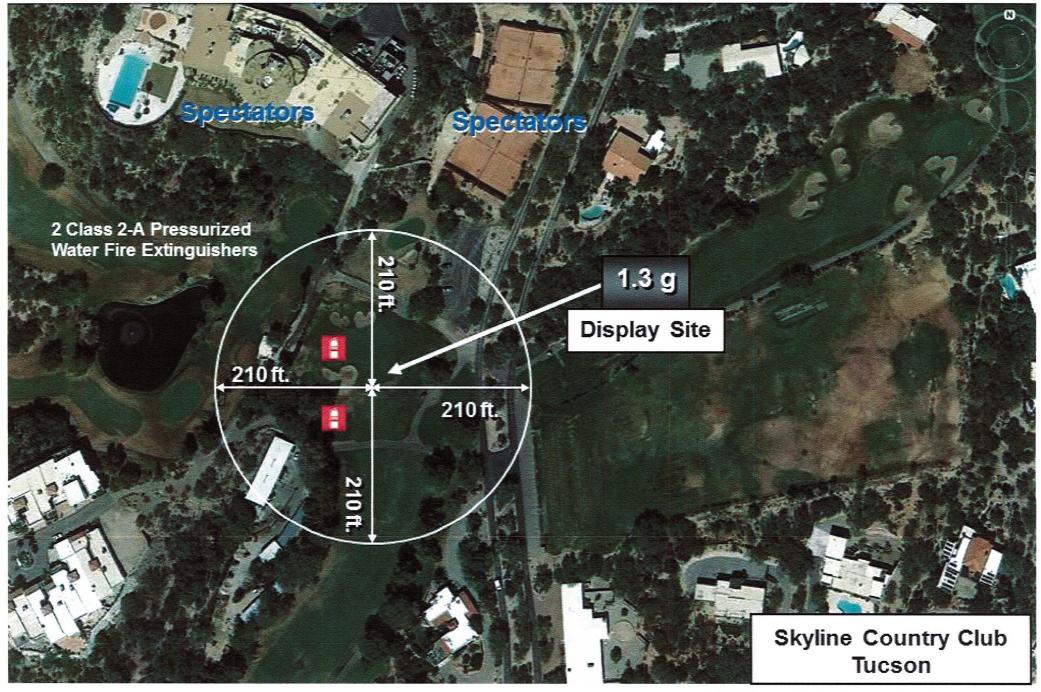

### PIMA COUNTY APPLICATION FOR FIREWORKS DISPLAY INSPECTION/PERMIT

Persons applying for a fireworks display permit in Pima County are required to undergo a display site inspection conducted by the Pima Regional Bomb Squad. This inspection is used to make a recommendation to the Board of Supervisors regarding the approval or denial of your permit. Inspectors will be checking for compliance with Pima County Code 9.04 and the National Fire Protection Association Code 1123: Code for Fireworks Display. The local fire district and or the state fire marshal may conduct an independent inspection which has the authority to override permit approval.

| ORGANIZATION/APPLICANT:                                                                                                                                                                             |                                                                                                                                                                              | Skyline Country Club                    | _                     |  |  |  |  |  |
|-----------------------------------------------------------------------------------------------------------------------------------------------------------------------------------------------------|------------------------------------------------------------------------------------------------------------------------------------------------------------------------------|-----------------------------------------|-----------------------|--|--|--|--|--|
| MAILIN                                                                                                                                                                                              | IG ADDRESS:                                                                                                                                                                  | 5200 E Saint Andrew Dr. Tucson AZ 85718 |                       |  |  |  |  |  |
| LOCAT                                                                                                                                                                                               | TION/ADDRESS OF DISPLAY:                                                                                                                                                     | 5200 E Saint Andrew Dr. Tucson AZ 85718 |                       |  |  |  |  |  |
| SITE N                                                                                                                                                                                              | IANAGER:                                                                                                                                                                     | Danithza Castro                         | Phone #: 520-71-0160  |  |  |  |  |  |
| DATE /                                                                                                                                                                                              | AND TIME OF DISPLAY:                                                                                                                                                         | September 14, 2019 @ approx. 9:00pm     |                       |  |  |  |  |  |
| ALTERNATE DISPLAY DATE(s)/TIME* none  *(Alternate display date(s) must be within 7 days of the date selected above)                                                                                 |                                                                                                                                                                              |                                         |                       |  |  |  |  |  |
| PRODU                                                                                                                                                                                               | JCTION COMPANY: F                                                                                                                                                            | ireworks Productions of Arizona         |                       |  |  |  |  |  |
| DISPLA                                                                                                                                                                                              | AY OPERATOR:T                                                                                                                                                                | roy Finley                              | Phone #: 520-991-0150 |  |  |  |  |  |
| Submit this completed application to the <b>Pima County Clerk of the Board</b> with the following:  □ Pima County Permit for Fireworks Display form completed with organization/display information |                                                                                                                                                                              |                                         |                       |  |  |  |  |  |
|                                                                                                                                                                                                     | ☐ Written shot sheet including display list and mortar diameters                                                                                                             |                                         |                       |  |  |  |  |  |
|                                                                                                                                                                                                     | I Site plan diagram including dimensions of display, location of discharge site, spectator area, parking area, fall-out area and associated distances per NFPA 1123 5.1.2.2. |                                         |                       |  |  |  |  |  |
|                                                                                                                                                                                                     | □ Evidence that all persons participating in the display have received training as required under NFPA 1123 8.1.3.3                                                          |                                         |                       |  |  |  |  |  |
|                                                                                                                                                                                                     | ☐ Evidence of insurance/bonding (Alternative display date(s) requested above must be listed on the Certificate of Liability Insurance.)                                      |                                         |                       |  |  |  |  |  |

#### PIMA COUNTY FIREWORKS INSPECTION FORM

This inspection is being conducted pursuant to Pirna County Code (PCC) 09.04.050. Its purpose is to assure compliance with NFPA 1123 and PCC 09.04.080. No permit will be recommended for approval unless the display meets the requirements of both standards; a person violating these provisions is guilty of a class three misdemeanor. The "Site Representative" and "Operator's Representative" signing this document assume criminal and civil responsibility for compliance with these provisions.

| YES    |           | Launch site is more than (200') two hundred feet from the nearest permanent building, public highway, railroad, or other means of travel. Building is defined as a facility intended for occupancy or inhabitation. (09.04.080)                                                                                                                                                                                                                                                                                                                                                                                                                                                                                                                                                                                                                                                                                                                                                                                                                                                                                                                                                                                                                                                                                                                                                                                                                                                                                                                                                                                                                                                                                                                                                                                                                                                                                                                                                                                                                                                                                                |
|--------|-----------|--------------------------------------------------------------------------------------------------------------------------------------------------------------------------------------------------------------------------------------------------------------------------------------------------------------------------------------------------------------------------------------------------------------------------------------------------------------------------------------------------------------------------------------------------------------------------------------------------------------------------------------------------------------------------------------------------------------------------------------------------------------------------------------------------------------------------------------------------------------------------------------------------------------------------------------------------------------------------------------------------------------------------------------------------------------------------------------------------------------------------------------------------------------------------------------------------------------------------------------------------------------------------------------------------------------------------------------------------------------------------------------------------------------------------------------------------------------------------------------------------------------------------------------------------------------------------------------------------------------------------------------------------------------------------------------------------------------------------------------------------------------------------------------------------------------------------------------------------------------------------------------------------------------------------------------------------------------------------------------------------------------------------------------------------------------------------------------------------------------------------------|
|        |           | Site plan submitted to inspecting authority (NFPA 1123 5.1.2.1)                                                                                                                                                                                                                                                                                                                                                                                                                                                                                                                                                                                                                                                                                                                                                                                                                                                                                                                                                                                                                                                                                                                                                                                                                                                                                                                                                                                                                                                                                                                                                                                                                                                                                                                                                                                                                                                                                                                                                                                                                                                                |
|        |           | Site Plan includes dimensions of display, location of discharge site, spectator area, parking area, fall-out area, and associated distances (Attach Site Plan) (NFPA 1123 5.1.2.2)                                                                                                                                                                                                                                                                                                                                                                                                                                                                                                                                                                                                                                                                                                                                                                                                                                                                                                                                                                                                                                                                                                                                                                                                                                                                                                                                                                                                                                                                                                                                                                                                                                                                                                                                                                                                                                                                                                                                             |
|        |           | Minimum radius of display site equals 70 feet per inch shell diameter (NFPA 1123 5.1.3.1)                                                                                                                                                                                                                                                                                                                                                                                                                                                                                                                                                                                                                                                                                                                                                                                                                                                                                                                                                                                                                                                                                                                                                                                                                                                                                                                                                                                                                                                                                                                                                                                                                                                                                                                                                                                                                                                                                                                                                                                                                                      |
| -      |           | Dietance exemption required Reason: METAL (MLT BMW) (NFPA 1123 5.1.4.6)                                                                                                                                                                                                                                                                                                                                                                                                                                                                                                                                                                                                                                                                                                                                                                                                                                                                                                                                                                                                                                                                                                                                                                                                                                                                                                                                                                                                                                                                                                                                                                                                                                                                                                                                                                                                                                                                                                                                                                                                                                                        |
| X      |           | Launch site is more than (50') fifty feet from the nearest above ground telephone or telegraph line, tree or other overhead obstruction, or one hundred feet from a high-tension wire (09.04.080)                                                                                                                                                                                                                                                                                                                                                                                                                                                                                                                                                                                                                                                                                                                                                                                                                                                                                                                                                                                                                                                                                                                                                                                                                                                                                                                                                                                                                                                                                                                                                                                                                                                                                                                                                                                                                                                                                                                              |
|        |           | Launch site is more than five hundred feet from a school, theater, church, hospital, or similar institution (09.04.080)                                                                                                                                                                                                                                                                                                                                                                                                                                                                                                                                                                                                                                                                                                                                                                                                                                                                                                                                                                                                                                                                                                                                                                                                                                                                                                                                                                                                                                                                                                                                                                                                                                                                                                                                                                                                                                                                                                                                                                                                        |
|        |           | Spectator site is more than (200') two hundred feet from the point at which the fireworks are to be discharged (09.04.080)                                                                                                                                                                                                                                                                                                                                                                                                                                                                                                                                                                                                                                                                                                                                                                                                                                                                                                                                                                                                                                                                                                                                                                                                                                                                                                                                                                                                                                                                                                                                                                                                                                                                                                                                                                                                                                                                                                                                                                                                     |
| 1      |           | Only authorized persons and those in actual charge of the display shall be allowed inside these lines or barriers during the unloading, preparation, firing and clean-up period of fireworks (09.04.080)                                                                                                                                                                                                                                                                                                                                                                                                                                                                                                                                                                                                                                                                                                                                                                                                                                                                                                                                                                                                                                                                                                                                                                                                                                                                                                                                                                                                                                                                                                                                                                                                                                                                                                                                                                                                                                                                                                                       |
|        |           | Mortar rack set to be designed at as near vertical as possible (09.04.080)                                                                                                                                                                                                                                                                                                                                                                                                                                                                                                                                                                                                                                                                                                                                                                                                                                                                                                                                                                                                                                                                                                                                                                                                                                                                                                                                                                                                                                                                                                                                                                                                                                                                                                                                                                                                                                                                                                                                                                                                                                                     |
|        |           | Fireworks display will be stopped during any storm or wind in which the wind reaches a velocity of more than ten miles per hour (09.04.080)                                                                                                                                                                                                                                                                                                                                                                                                                                                                                                                                                                                                                                                                                                                                                                                                                                                                                                                                                                                                                                                                                                                                                                                                                                                                                                                                                                                                                                                                                                                                                                                                                                                                                                                                                                                                                                                                                                                                                                                    |
| 9      |           | All fireworks, articles and items at places of display shall be stored in a manner and in a place secure from fire, accidental discharge, and theft or other potential hazards, and in a manner approved by the governmental agency having jurisdiction. Storage method: (09.04.080)                                                                                                                                                                                                                                                                                                                                                                                                                                                                                                                                                                                                                                                                                                                                                                                                                                                                                                                                                                                                                                                                                                                                                                                                                                                                                                                                                                                                                                                                                                                                                                                                                                                                                                                                                                                                                                           |
|        |           | Any fireworks that remain unfired after the display is concluded shall be immediately disposed of or removed in a manner safe for the particular type of fireworks (09.04.080)                                                                                                                                                                                                                                                                                                                                                                                                                                                                                                                                                                                                                                                                                                                                                                                                                                                                                                                                                                                                                                                                                                                                                                                                                                                                                                                                                                                                                                                                                                                                                                                                                                                                                                                                                                                                                                                                                                                                                 |
| 1      |           | Debris from the discharged fireworks will be properly disposed of by the operator before operator leaves the premises (09.04.080)                                                                                                                                                                                                                                                                                                                                                                                                                                                                                                                                                                                                                                                                                                                                                                                                                                                                                                                                                                                                                                                                                                                                                                                                                                                                                                                                                                                                                                                                                                                                                                                                                                                                                                                                                                                                                                                                                                                                                                                              |
| A. T.  |           | Upon conclusion of the display the operator shall make a complete and thorough search for any unfired fireworks or pieces which have failed to fire or function and shall dispose of them in a safe manner and contact the bomb squad for assistance if necessary (09.04.080)                                                                                                                                                                                                                                                                                                                                                                                                                                                                                                                                                                                                                                                                                                                                                                                                                                                                                                                                                                                                                                                                                                                                                                                                                                                                                                                                                                                                                                                                                                                                                                                                                                                                                                                                                                                                                                                  |
| No.    |           | Fire department scheduled for standby. Fire agency and POC: LUKAL METRO F. D. (NFPA 1123 8.1.1)                                                                                                                                                                                                                                                                                                                                                                                                                                                                                                                                                                                                                                                                                                                                                                                                                                                                                                                                                                                                                                                                                                                                                                                                                                                                                                                                                                                                                                                                                                                                                                                                                                                                                                                                                                                                                                                                                                                                                                                                                                |
|        |           | Evidence of all site crew meeting NFPA training requirements provided (NFPA 1123 8.1.3.3)                                                                                                                                                                                                                                                                                                                                                                                                                                                                                                                                                                                                                                                                                                                                                                                                                                                                                                                                                                                                                                                                                                                                                                                                                                                                                                                                                                                                                                                                                                                                                                                                                                                                                                                                                                                                                                                                                                                                                                                                                                      |
| P      |           | Display site meets crowd control requirements including the use of ropes, boundary lines and/or spotters (NFPA 1123 8.1.2)                                                                                                                                                                                                                                                                                                                                                                                                                                                                                                                                                                                                                                                                                                                                                                                                                                                                                                                                                                                                                                                                                                                                                                                                                                                                                                                                                                                                                                                                                                                                                                                                                                                                                                                                                                                                                                                                                                                                                                                                     |
|        |           | Operator will conduct display in compliance with the provisions set forth in NFPA 1123 and Pima County Code 9.04                                                                                                                                                                                                                                                                                                                                                                                                                                                                                                                                                                                                                                                                                                                                                                                                                                                                                                                                                                                                                                                                                                                                                                                                                                                                                                                                                                                                                                                                                                                                                                                                                                                                                                                                                                                                                                                                                                                                                                                                               |
|        |           | Permit approved by Sheriff's Department(09.04.050)                                                                                                                                                                                                                                                                                                                                                                                                                                                                                                                                                                                                                                                                                                                                                                                                                                                                                                                                                                                                                                                                                                                                                                                                                                                                                                                                                                                                                                                                                                                                                                                                                                                                                                                                                                                                                                                                                                                                                                                                                                                                             |
| Inspec | CW<br>G Y | Morns #149 GANITHTA CASTRO TROV FW 66 Not 28 OCT 2012                                                                                                                                                                                                                                                                                                                                                                                                                                                                                                                                                                                                                                                                                                                                                                                                                                                                                                                                                                                                                                                                                                                                                                                                                                                                                                                                                                                                                                                                                                                                                                                                                                                                                                                                                                                                                                                                                                                                                                                                                                                                          |
|        |           | LINE TO LEGISLATION OF THE PROPERTY OF THE PRO |