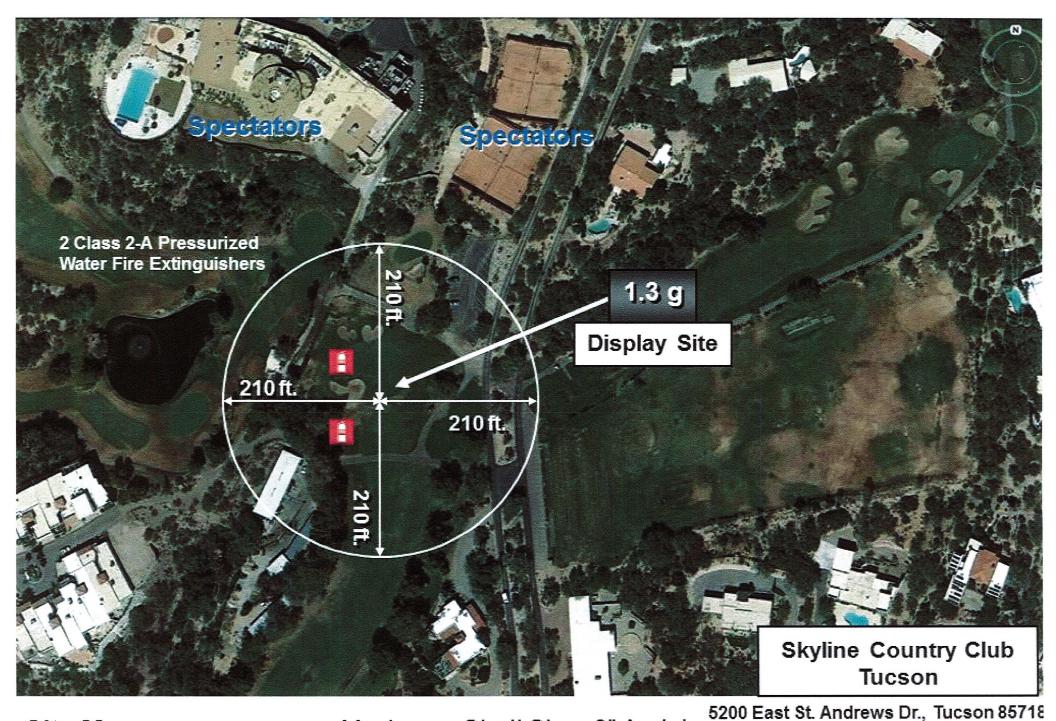

# Site Map

Maximum Shell Size: <u>3" Aerial</u>

480-948-0090 info@fireworksaz.com

Fireworks Productions of Arizona

JUL 24"19PM02:11 PC CLK OF BD 🕰