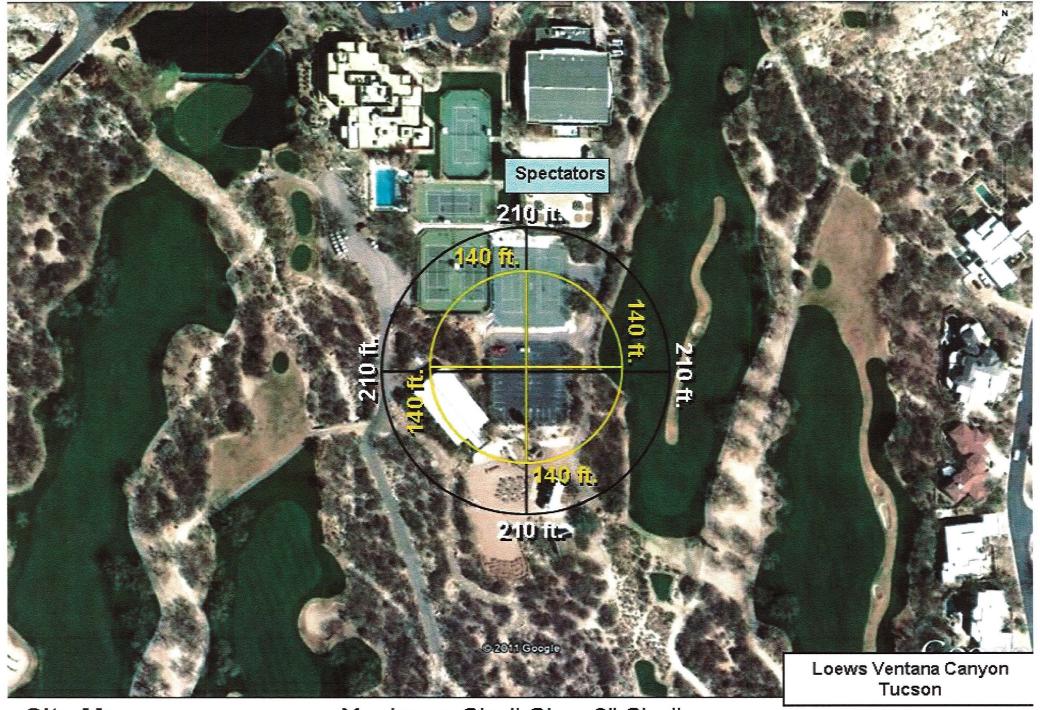

Site Map

Maximum Shell Size: 3" Shells

480-948-0090

nells

MAY 24'19PM02'13PCCLK(FBD)

info@fireworksaz.com