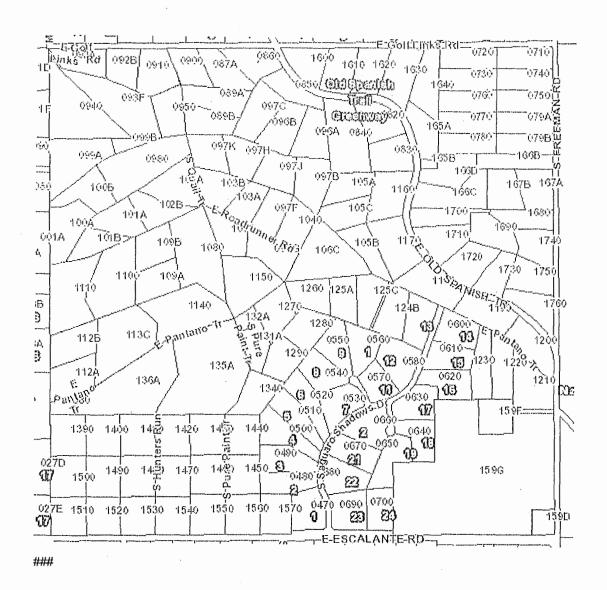

There are 153 parcels in Section 30, Rincon Ranch Estates No. 2. Between the above referenced documentation and the copies of residents' CC&Rs I have seen, it is safe to state that at least 92 of those parcels have CC&Rs that prohibit commercial development and two-story construction. This includes the CC&Rs on all 24 lots in Saguaro Shadows Subdivision, all of whom are within 1000 feet of the proposed development.

#### Attachments:

December 1995: Letter from Saguaro Forest Associates

February 1996: Flyer for meeting

December 1996: CC&Rs

January 1997: Letter from Ina Gables

Map of Section 30, Rincon Ranch Estates No. 2

SAGUARO SHADOWS SUBDIVISION, Lots 1-24, as shown on the plat recorded in the office of the Recorder, Pima County, Arizona at Book 24, Page 19 thereof, and:

PARCEL 31, Section 30, Township 14 South, Range 16 East, within the South 800 ft. of West 440 ft. of East 1790 ft. of South Quarter of Southeast Quarter, consisting of 7.78 acres, and: