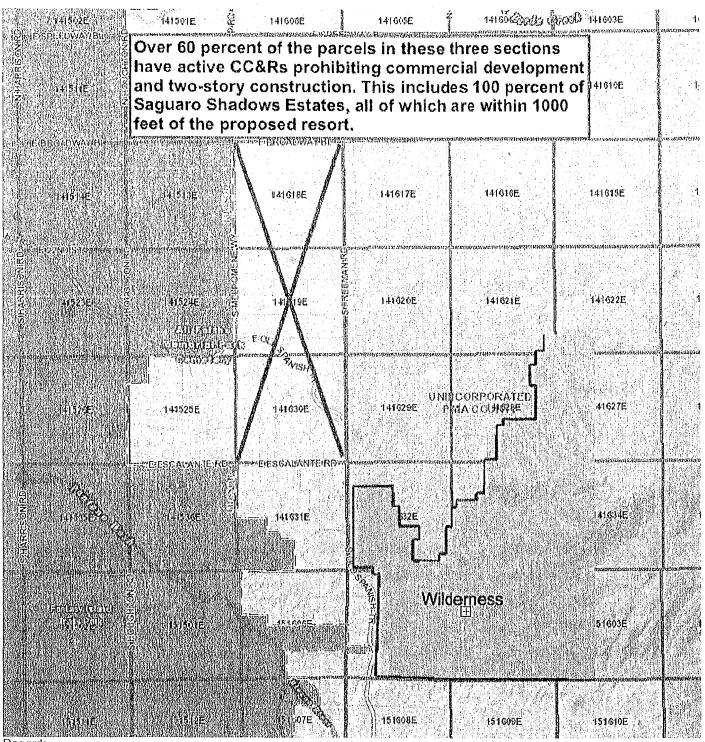

Dear Mr. Coussoulis,

On March 15, 2019, I emailed you information about existing CC&Rs on the 169 (60-plus percent) parcels in Sections 18 and 19, Township 14S, Range 16E, that prohibit commercial development and two-story construction.

There are also CC&Rs on at least 60 percent of the parcels in Section 30, Township 14 South, Range 16 East. Unfortunately, Ina Gables, the person(s) who managed the drive to preserve the SR zoning, has passed away and there are few documents available. But there are cover documents about the drive for CC&Rs including a letter from Saguaro Forest. Associates that support this.

There are 153 parcels in Section 30, Rincon Ranch Estates No. 2. Between the above referenced documentation and the copies of residents' CC&Rs I have seen, it is safe to state that at least 92 of those parcels have CC&Rs that prohibit commercial development and two-story construction. This includes the CC&Rs on all 24 lots in Saguaro Shadows Subdivision, all of whom are within 1000 feet of the proposed development.

Again, I expect these 92-plus owners' covenants prohibiting commercial development and two-story construction within BOZO to be considered in opposition to the El Cortijo development.

Burt Calvert also split and sold the parcels in Section 25, Township 14 South, Range 15 East (west of Section 30). We are quite sure this was named Rincon Ranch Estates No. 1 and that these also have CC&Rs on them. But there has not been time to hunt down the documentation.