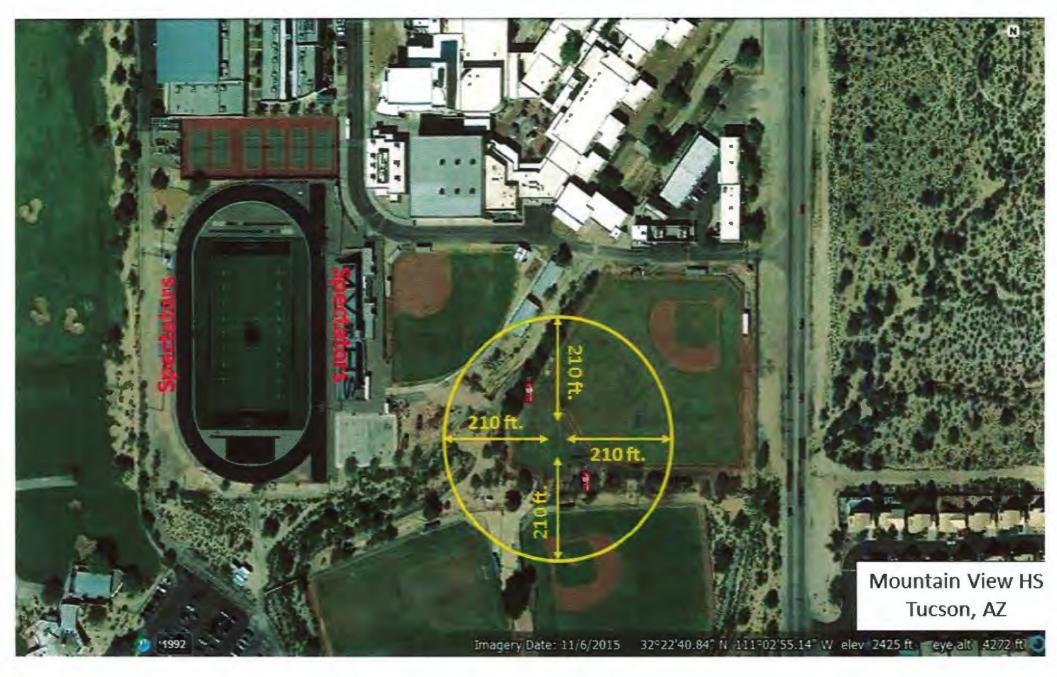

| YES                                                | NO             | DATE OF INSPECTION: 18APR 19  Launch site is more than (200') two hundred feet from the nearest permanent building, public highway, railroad, or other means of travel. Building is defined as a facility intended for occupancy or inhabitation. (09.04.080)                         |  |  |  |  |  |
|----------------------------------------------------|----------------|---------------------------------------------------------------------------------------------------------------------------------------------------------------------------------------------------------------------------------------------------------------------------------------|--|--|--|--|--|
|                                                    | 口              | Site plan submitted to inspecting authority (NFPA 1123 5.1.2.1)                                                                                                                                                                                                                       |  |  |  |  |  |
|                                                    |                | Site Plan includes dimensions of display, location of discharge site, spectator area, parking area, fall-out area, and associated distances (Attach Site Plan) (NFPA 1123 5.1.2.2)                                                                                                    |  |  |  |  |  |
|                                                    |                | Minimum radius of display site equals 70 feet per Inch shell diameter (NFPA 1123 5.1.3.1)                                                                                                                                                                                             |  |  |  |  |  |
|                                                    | <del>-</del> - | Distance exemption required Reason: NFPA 1123 5.1.4.6)                                                                                                                                                                                                                                |  |  |  |  |  |
|                                                    |                | Launch site is more than (50') fifty feet from the nearest above ground telephone or telegraph line, tree or other overhead obstruction, or one hundred feet from a high-tension wire (09.04.080)                                                                                     |  |  |  |  |  |
|                                                    |                | Launch site is more than five hundred feet from a school, theater, church, hospital, or similar institution (09.04.080)                                                                                                                                                               |  |  |  |  |  |
|                                                    |                | Spectator site is more than (200') two hundred feet from the point at which the fireworks are to be discharged (09,04,080)                                                                                                                                                            |  |  |  |  |  |
| 1                                                  |                | Only authorized persons and those in actual charge of the display shall be allowed inside these lines or barriers during the unloading, preparation, firing and clean-up period of fireworks (09.04.080)                                                                              |  |  |  |  |  |
|                                                    |                | Mortar rack set to be designed at as near vertical as possible (09.04.080)                                                                                                                                                                                                            |  |  |  |  |  |
|                                                    |                | Fireworks display will be stopped during any storm or wind in which the wind reaches a velocity of more than ten miles per hour (09.04.080)                                                                                                                                           |  |  |  |  |  |
|                                                    |                | All fireworks, articles and items at places of display shall be stored in a manner and in a place secure from fire, accidental discharge, and theft or other potential hazards, and in a manner approved by the governmental agency having jurisdiction. Storage method:  (09.04.080) |  |  |  |  |  |
|                                                    |                | Any fireworks that remain unfired after the display is concluded shall be immediately disposed of or removed in a manner safe for the particular type of fireworks (09.04.080)                                                                                                        |  |  |  |  |  |
|                                                    |                | Debris from the discharged fireworks will be properly disposed of by the operator before operator leaves the premises (09.04,080)                                                                                                                                                     |  |  |  |  |  |
|                                                    |                | Upon conclusion of the display the operator shall make a complete and thorough search for any unfired fireworks or pieces which have failed to fire or function and shall dispose of them in a safe manner and contact the bomb squad for assistance if necessary (09.04.080)         |  |  |  |  |  |
|                                                    | 口              | Fire department scheduled for standby. Fire agency and POC: N.W Fire DEPT (NFPA 1123 8.1.1)                                                                                                                                                                                           |  |  |  |  |  |
|                                                    |                | Evidence of all site crew meeting NFPA training requirements provided (NFPA 1123 8.1.3.3)                                                                                                                                                                                             |  |  |  |  |  |
|                                                    |                | Display site meets crowd control requirements including the use of ropes, boundary lines and/or spotters (NFPA 1123 8.1.2)                                                                                                                                                            |  |  |  |  |  |
|                                                    | 口口             | Operator will conduct display in compliance with the provisions set forth in NFPA 1123 and Pima County Code 9,04                                                                                                                                                                      |  |  |  |  |  |
|                                                    |                | Permit approved by Sheriff's Department(09.04.050)                                                                                                                                                                                                                                    |  |  |  |  |  |
| Inspector  J. (MORN)  HEADHER HOERSON  True Panell |                |                                                                                                                                                                                                                                                                                       |  |  |  |  |  |
| $\mathcal{O}_{\mathcal{O}}$                        | <b>FF</b> (O)  | WIND INTERPRETATION TO I MAK ANGUE                                                                                                                                                                                                                                                    |  |  |  |  |  |