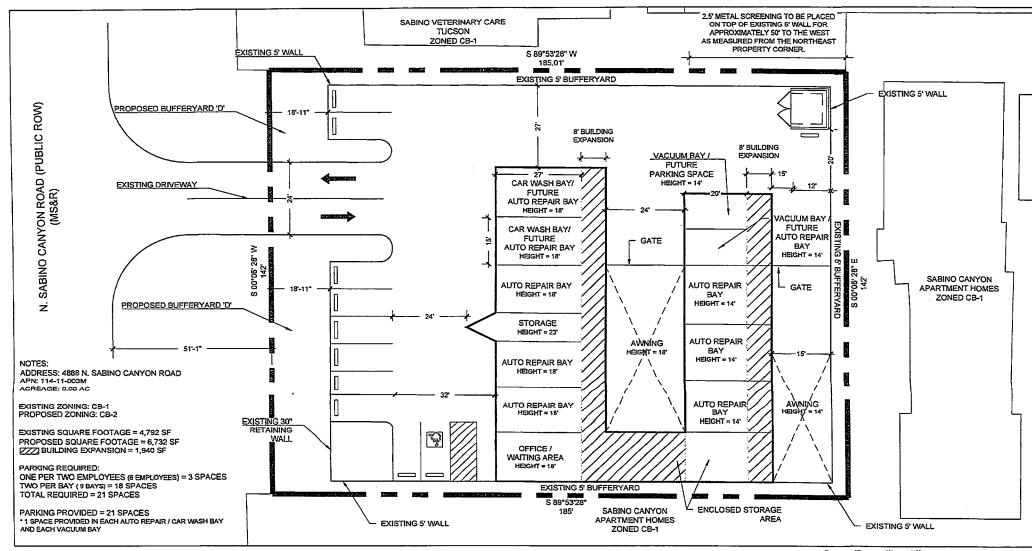

#### Section 2. Rezoning Conditions.

- 1. Adherence to the sketch plan as approved at public hearing (Exhibit B).
- 2. A minimum six-foot-high masonry wall (as measured from the site's interior) shall be maintained on the north, east, and south sides of the site. The wall shall be augmented on top with the existing 2.5-foot metal screen on the east and south sides that shall be extended on the north side approximately 50 feet from the northeast corner of the wall. The minimum 2.5-foot height extension may also be achieved with masonry blocks. A minimum five-foot vegetated landscape buffer shall be maintained outside of the wall along the north, east, and south property boundaries.
- 3. The entire area between the front property line and the edge of the existing parking lot shall be landscaped consistent with the plant density and structure requirements of either a 15-foot or 20-foot landscape bufferyard "D" depending on the width of this area.
- 4. Outdoor storage shall not be visible from outside of the site, including used oil containers. The refuse area shall be fully screened to include a gate. Repair of vehicles shall be performed only within indoor service bays. Vehicles kept overnight shall be

- stored in auto service bays or a gated area between the east and west service bay building areas. There shall be no openings to auto repair bays on the eastern-most side of the building.
- 5. In the event that human remains, including human skeletal remains, cremations, and/or ceremonial objects and funerary objects are found during excavation or construction, ground disturbing activities must cease in the immediate vicinity of the discovery. State laws ARS 41-865 and ARS 41-844, require that the Arizona State Museum be notified of the discovery at (520) 621-4795 so that cultural groups who claim cultural or religious affinity to them can make appropriate arrangements for the repatriation and reburial of the remains. The human remains will be removed from the site by a professional archaeologist pending consultation and review by the Arizona State Museum and the concerned cultural groups.
- 6. Upon the effective date of the Ordinance, the owner(s)/developer(s) shall have a continuing responsibility to remove buffelgrass (*Pennisetum ciliare*) from the property. Acceptable methods of removal include chemical treatment, physical removal, or other known effective means of removal. This obligation also transfers to any future owners of property within the rezoning site; and Pima County may enforce this rezoning condition against the property owner.
- 7. The property owner shall execute the following disclaimer regarding Proposition 207 rights: "Property Owner acknowledges that neither the rezoning of the Property nor the conditions of rezoning give Property Owner any rights, claims or causes of action under the Private Property Rights Protection Act (Arizona Revised Statutes Title 12, chapter 8, article 2.1). To the extent that the rezoning or conditions of rezoning may be construed to give Property Owner any rights or claims under the Private Property Rights Protection Act, Property Owner hereby waives any and all such rights and/or claims pursuant to A.R.S. § 12-1134.
- 8. In the event the subject property is annexed, the property owner shall adhere to all applicable rezoning conditions, including, but not limited to, development conditions which require financial contributions to, or construction of infrastructure, including without limitation, transportation, flood control, or sewer facilities.
- Section 3. Time limits of conditions. Conditions 1 through 8 of Section 2 shall be completed no later than January 22, 2024.
- Section 4. The rezoning conditions of Section 2 may be amended or waived by resolution of the Board of Supervisors in accordance with Chapter 18.91 of the Pima County Zoning Code.
- Section 5. The effective date of this Ordinance is the date the Chairman of the Board of Supervisors signs this Ordinance.

## CONCEPTUAL SKETCH PLAN

**EDGAR'S PIT STOP** 

P18R200009 Sketch Plan Approved at 1-22-19 BOS Hearing D.P.