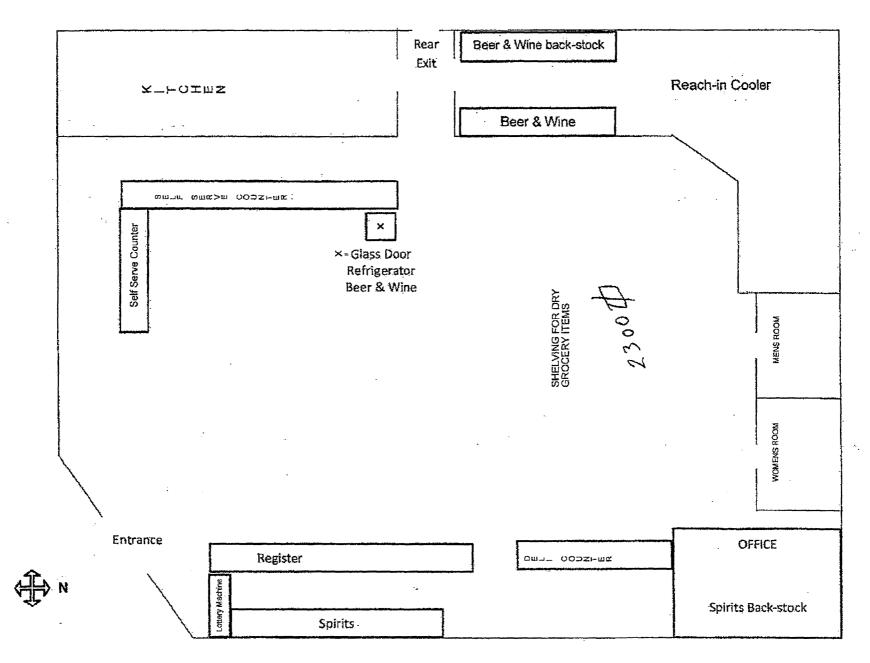

Νc

25) Have you provided a diagram of your premises?

Yes

26) If there is a patio please indicate contiguous or non-contiguous within 30 feet

NONE

27) Is your licensed premises now closed due to construction, renovation or redesign or rebuild?