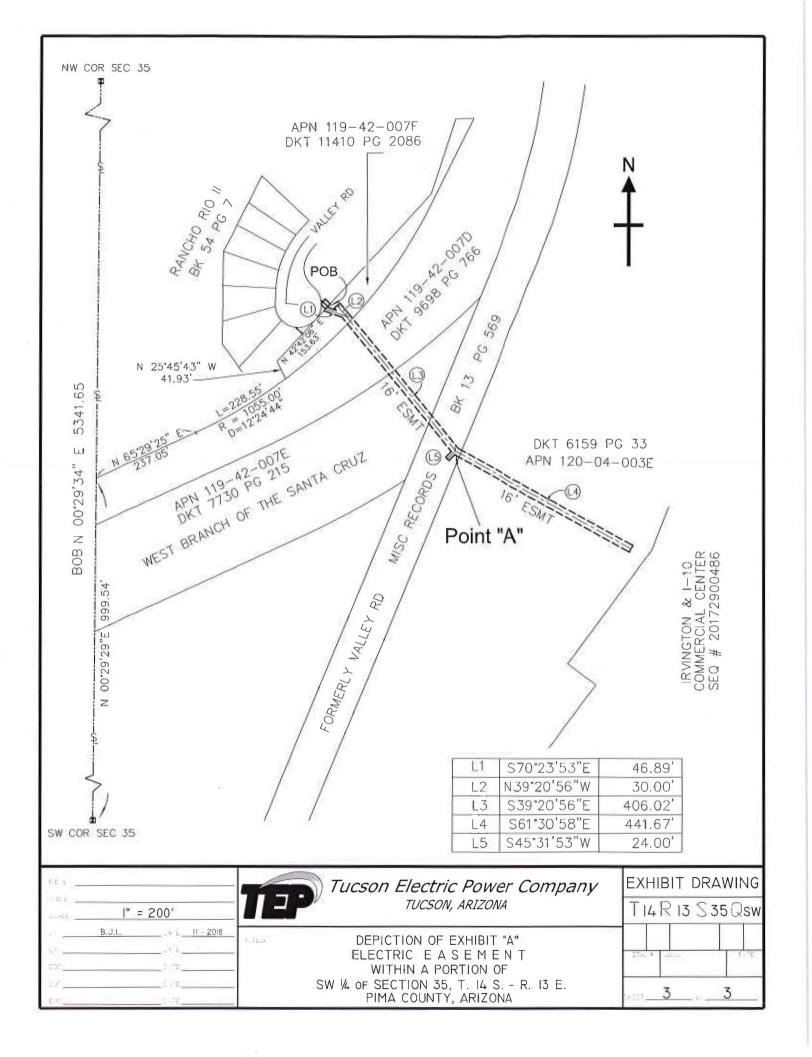

## Introduction/Background:

TEP has requested an easement across Pima County Flood Control District property located over a portion of the West Branch Santa Cruz Drainage Way, lying within Section 35, Township 14, Range 13 G&SRM, Pima County, Arizona, as shown on the attached Location Map.