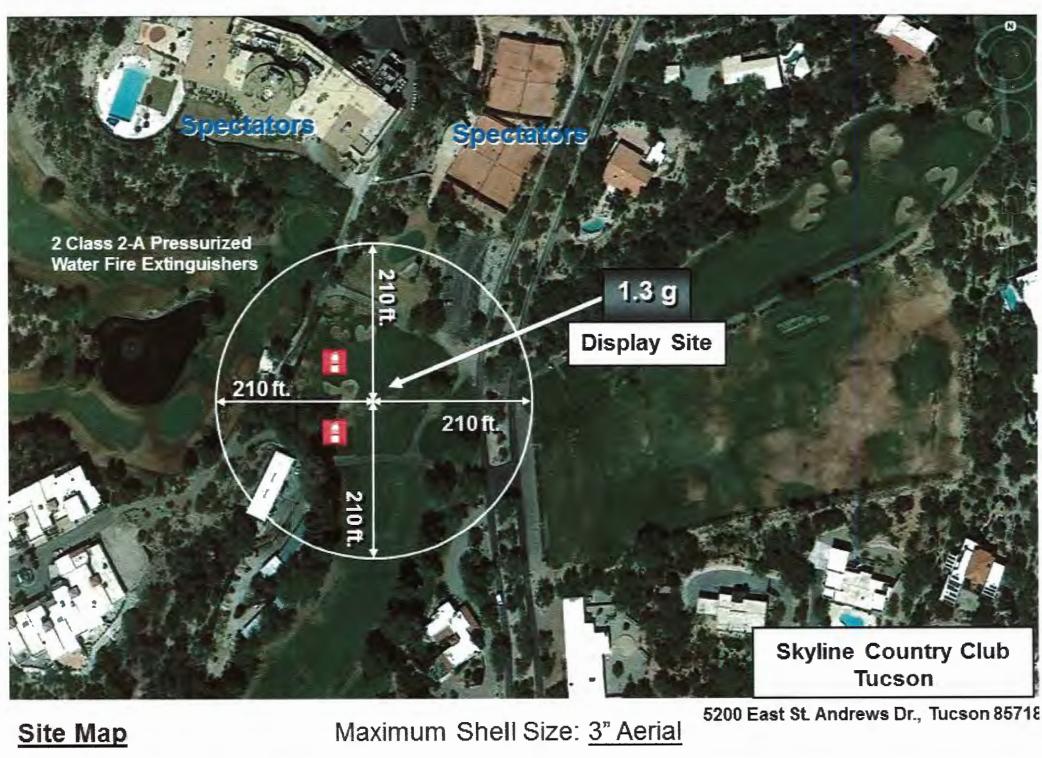

m <del>[]]</del> П m 

1JAN 19 DATE OF INSPECTION: Launch site is more than (200') two hundred feet from the nearest permanent building, public highway, railroad, or other means of travel, Building is defined as a facility intended for occupancy or inhabitation. (09.04.080)

Site plan submitted to inspecting authority (NFPA 1123 5.1.2.1)

Site Plan includes dimensions of display, location of discharge site, spectator area, parking area, fall-out area, and associated distances (Attach Site Plan) (NFPA 1123 5.1.2.2)

Minimum radius of display site equals 70 feet per Inch shell diameter (NFPA 1123 5.1.3.1)

METH PART BARN Distance exemption required Reason: (NFPA 1123 5.1.4,6)

Launch site is more than (50') fifty feet from the nearest above ground telephone or telegraph line, tree or other overhead obstruction, or one hundred feat from a high-tension wire (09.04.080)

Launch site is more than five hundred feet from a school, theater, church, hospital, or similar institution (09.04.080)

Spectator site is more than (200') two hundred feet from the point at which the fireworks are to be discharged (09.04.080)