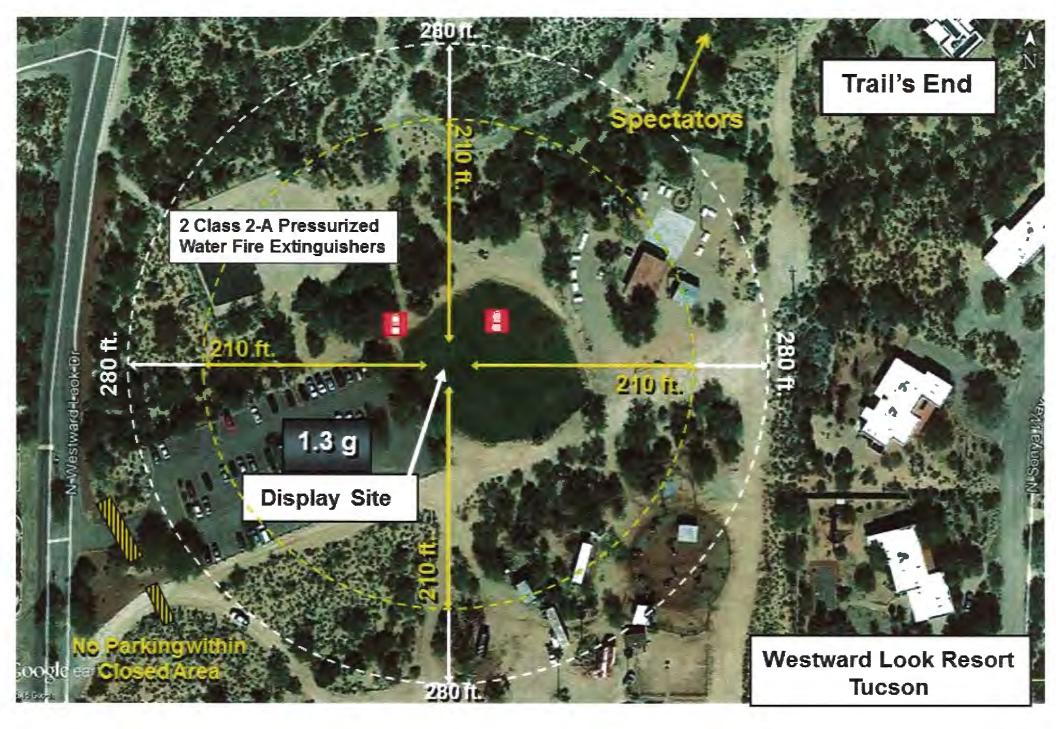

| YES NO                                                                                                        | Launch site is more than (200') two hundred feet from the nearest permanent building, public highway, railroad, or other means of travel, Building is defined as a facility intended for occupancy or inhabitation. (09.04.080)                                                       |  |  |  |  |  |  |  |  |
|---------------------------------------------------------------------------------------------------------------|---------------------------------------------------------------------------------------------------------------------------------------------------------------------------------------------------------------------------------------------------------------------------------------|--|--|--|--|--|--|--|--|
|                                                                                                               | Site plan submitted to inspecting authority (NFPA 1123 5.1.2.1)                                                                                                                                                                                                                       |  |  |  |  |  |  |  |  |
|                                                                                                               | Site Plan includes dimensions of display, location of discharge site, spectator area, parking area, fall-out area, and associated distances (Attach Site Plan) (NFPA 1123 5.1.2.2)                                                                                                    |  |  |  |  |  |  |  |  |
|                                                                                                               | Minimum radius of display site equals 70 feet per inch shell diameter (NFPA 1123 5.1.3.1)                                                                                                                                                                                             |  |  |  |  |  |  |  |  |
|                                                                                                               | Bistance exemption required Reason: UNICCUAIN BLDGS (NFPA 1123 5.1.4.6)                                                                                                                                                                                                               |  |  |  |  |  |  |  |  |
|                                                                                                               | Launch site is more than (50') fifty feet from the nearest above ground telephone or telegraph line, tree or other overhead obstruction, or one hundred feet from a high-tension wire (09.04.080)                                                                                     |  |  |  |  |  |  |  |  |
|                                                                                                               | Launch site is more than five hundred feet from a school, theater, church, hospital, or similar institution (09.04.080)                                                                                                                                                               |  |  |  |  |  |  |  |  |
|                                                                                                               | Spectator site is more than (200') two hundred feet from the point at which the fireworks are to be discharged (09,04,080)                                                                                                                                                            |  |  |  |  |  |  |  |  |
|                                                                                                               | Only authorized persons and those in actual charge of the display shall be allowed inside these lines or barriers during the unloading, preparation, firing and clean-up period of fireworks (09.04.080)                                                                              |  |  |  |  |  |  |  |  |
|                                                                                                               | Mortar rack set to be designed at as near vertical as possible (09.04.080)                                                                                                                                                                                                            |  |  |  |  |  |  |  |  |
|                                                                                                               | Fireworks display will be stopped during any storm or wind in which the wind reaches a velocity of more than ten miles per hour (09.04.080)                                                                                                                                           |  |  |  |  |  |  |  |  |
|                                                                                                               | All fireworks, articles and items at places of display shall be stored in a manner and in a place secure from fire, accidental discharge, and theft or other potential hazards, and in a manner approved by the governmental agency having jurisdiction. Storage method:  (09.04.080) |  |  |  |  |  |  |  |  |
|                                                                                                               | Any fireworks that remain unfired after the display is concluded shall be immediately disposed of or removed in a manner safe for the particular type of fireworks (09.04.080)                                                                                                        |  |  |  |  |  |  |  |  |
|                                                                                                               | Debris from the discharged fireworks will be properly disposed of by the operator before operator leaves the premises (09.04,080)                                                                                                                                                     |  |  |  |  |  |  |  |  |
|                                                                                                               | Upon conclusion of the display the operator shall make a complete and thorough search for any unfired fireworks or pieces which have falled to fire or function and shall dispose of them in a safe manner and contact the bomb squad for assistance if necessary (09,04.080)         |  |  |  |  |  |  |  |  |
|                                                                                                               | Fire department scheduled for standby: Fire agency and POC: NOVITHURS TF. D. (NFPA 1123 8.1.1)                                                                                                                                                                                        |  |  |  |  |  |  |  |  |
|                                                                                                               | Evidence of all site crew meeting NFPA training requirements provided (NFPA 1123 8.1.3.3)                                                                                                                                                                                             |  |  |  |  |  |  |  |  |
|                                                                                                               | Display site meets crowd control requirements including the use of ropes, boundary lines and/or spotters (NFP. 1123 8.1.2)                                                                                                                                                            |  |  |  |  |  |  |  |  |
| Operator will conduct display in compliance with the provisions set forth in NFPA 1123 and Pima County Code 9 |                                                                                                                                                                                                                                                                                       |  |  |  |  |  |  |  |  |
| Permit approved by Sheriff's Department(09.04.050)                                                            |                                                                                                                                                                                                                                                                                       |  |  |  |  |  |  |  |  |
| Inspector                                                                                                     | OMUS  Jackson Sixe Representative  Operator's Representative  Krun Luckfußill Revised 28 OCT 2012                                                                                                                                                                                     |  |  |  |  |  |  |  |  |
| JGM                                                                                                           | ONUS LONG CASMO KEVIN LUCKENBILL REVISED 28 OCT 2012                                                                                                                                                                                                                                  |  |  |  |  |  |  |  |  |