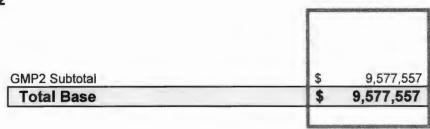

## \*Purpose:

Amendment: Contract No. CT-PW-18-212, Amendment No. Two (2). This amendment is for GMP 2 for the construction phase of the contract which amends the scope of work and increases the contract amount by \$9,577,557.00 through the incorporation of an accepted Guaranteed Maximum Price 2 (GMP 2), schedule, and scope of work for a cumulative not-to-exceed amount of \$20,293,421.00. Administering Department: Public Works.