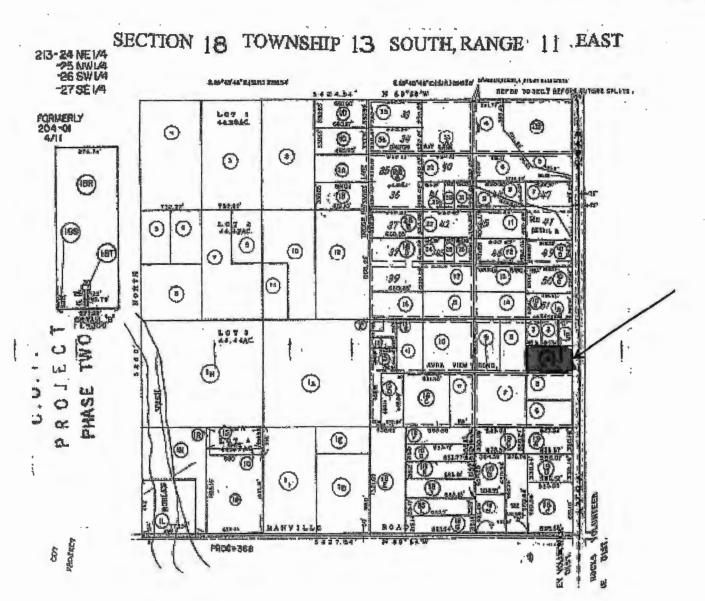

### Exhibit "A"

The South Half of the Northeast Quarter of the Northeast Quarter of the Southeast Quarter of Section 18, Township 13 South of Range 11 East of the Gila and Salt River Base and Meridian, Pima County, Arizona.