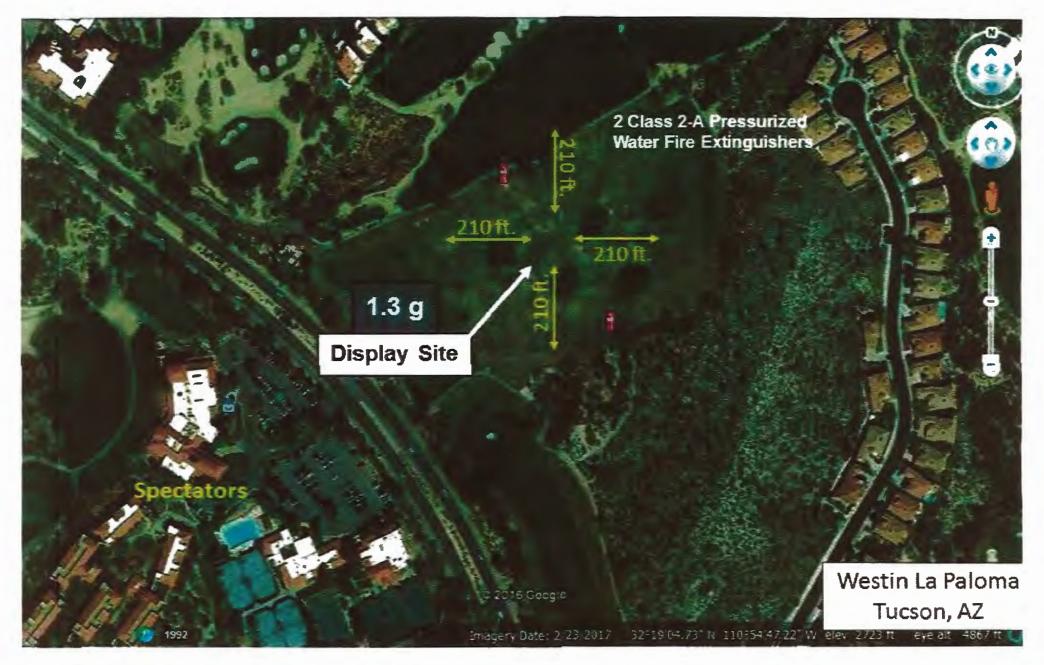

Your Grande Finale consists of 71 aerial shells:

Your Grande Finale has 36 - 2 1/2" shells and 35 - 3" shells.

Designed for Westin La Paloma by: Fireworks Productions of Arizona

Site Map

Maximum Shell Size: 3" Shells