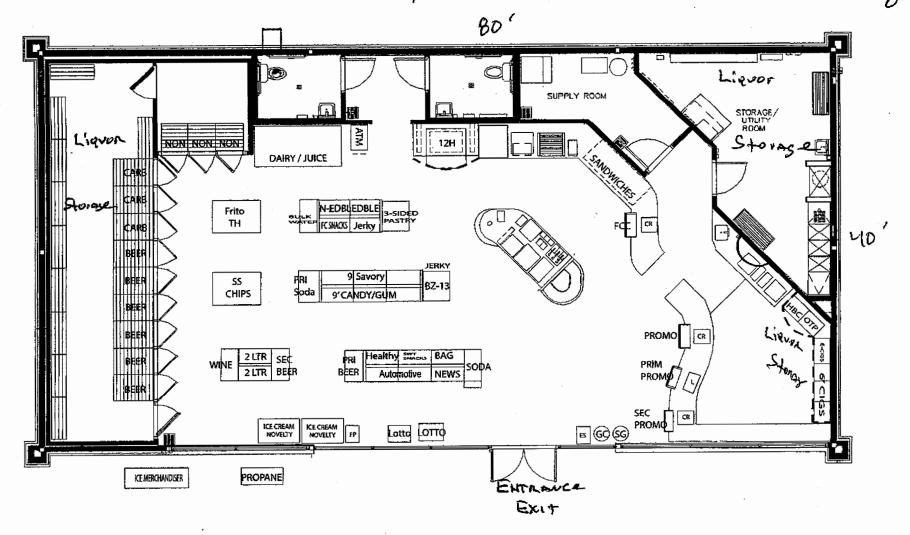

ursuant to that general grant of authority that specifically authorizes the requirement or condition.
- D. THIS SECTION MAY BE ENFORCED IN A PRIVATE CIVIL ACTION AND RELIEF MAY BE AWARDED AGAINST THE STATE. THE COURT MAY AWARD REASONABLE ATTORNEY FEES, DAMAGES AND ALL FEES ASSOCIATED WITH THE LICENSE APPLICATION TO A PARTY THAT PREVAILS IN AN ACTION AGAINST THE STATE FOR A VIOLATION OF THIS SECTION.
- E. A STATE EMPLOYEE MAY NOT INTENTIONALLY OR KNOWINGLY VIOLATE THIS SECTION. A VIOLATION OF THIS SECTION IS CAUSE FOR DISCIPLINARY ACTION OR DISMISSAL PURSUANT TO THE AGENCY'S ADOPTED PERSONNEL POLICY.
  - F. THIS SECTION DOES NOT ABROGATE THE IMMUNITY PROVIDED BY SECTION 12-820.01 OR 12-820.02.

2701650 Circle K STORE # 1650

2088 W. ORANGE GROVE RD. TUCSON, AZ

UPDATED: 8/2016 3200 sq ft.