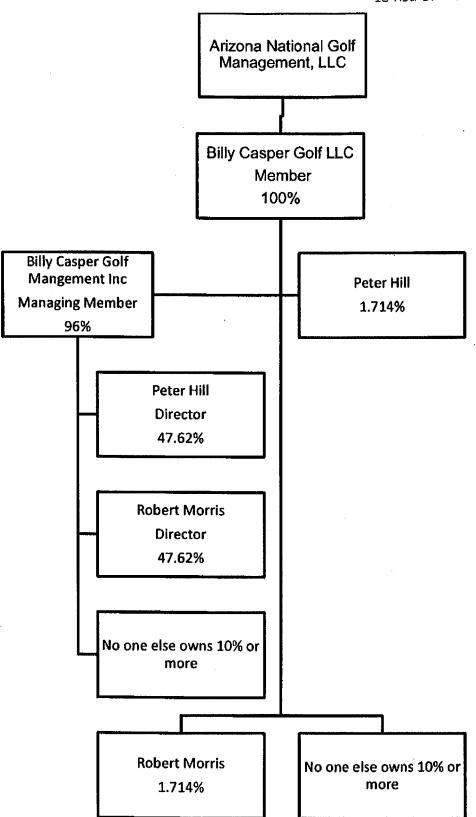

### **SECTION 5 Interim Permit** It you intend to operate business while the application is pending, you will need an interim permit pursuant to A.R.S.§4-203.01. For approval of an interim permit: • There must be a valid license of the same series issued to the current location you are applying for, OR A Hotel/Motel license is being replaced with a restaurant license pursuant to A.R.S.§ 4-203.01(A) 1. Enter license number currently at the location: $\underbrace{06100155}_{}$ If no, how long has it been out of use? 2. Is the license currently in use? Yes No **NOTARY** Phillip Jesse Green Sr hereby declare that I am the Agent, Current Owner, or Controlling Person on the stated license and location. Signature: \_County of State of The foregoing instrument was acknowledged before me this My Commission Expires on: \_\_\_ Day of \_ Signature of Notary SECTION 6 Background Check EACH PERSON LISTED MUST SUBMIT A QUESTIONNAIRE, FINGERPRINT CARD, AND \$22 PROCESSING FEE PER CARD. 1. If the applicant is an entity, and not an individual, answer questions 1a-b. a) Date Incorporated/Organized: 06/20/2018 State where Incorporated/Organized: Virginia b) AZ Corporation or AZ L.L.C. File No: 1869510 Date authorized to do business in AZ: 2. List any individual or entity that owns a beneficial interest of 10% or more and/or controls the applicant or licensee. If the applicant is owned by another entity, attach an organizational chart showing the ownership structure. Attach additional sheets as needed. Disclose all controlling persons and members, shareholders or general partners who own a beneficial interest of 10% or more of the applicant or licensee. Middle Title %Owned Mailing Address City Billy Casper Golf LLC Member 12700 Sunrise Valley Dr Ste 300 Reston VA 20191 100

Billy Casper Golf LLC

Member 100 12700 Sunrise Valley Dr Ste 300 Reston VA 20191

(Altach additional sheet if necessary)

<u>SECTION 7</u> Probate, Receiver, Bankrupicy Trustee, Assignment, or Divorce Decree of an existing liquor license A.R.S.§4-204 EACH PERSON LISTED MUST SUBMIT A QUESTIONNAIRE, FINGERPRINT CARD, AND \$22 PROCESSING FEE PER CARD.