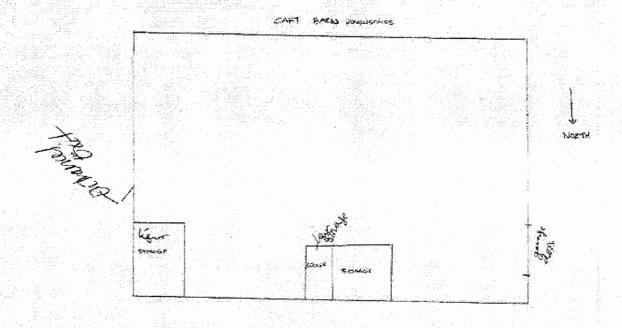

#### **SECTION 13** Diagram of Premises

| Check ALI | L boxes that apply to your business;                                                                                                                                                                                                                            |    |
|-----------|-----------------------------------------------------------------------------------------------------------------------------------------------------------------------------------------------------------------------------------------------------------------|----|
|           | Walk-up or drive-through windows                                                                                                                                                                                                                                |    |
| V         | Patio: Contiguous Patio: Non-Contiguous within 30 feet                                                                                                                                                                                                          |    |
| 1. Is y   | your licensed premises now closed due to construction, renovation or redesign or rebuild?                                                                                                                                                                       |    |
|           | Yes No If yes, what is your estimated completion date?/                                                                                                                                                                                                         |    |
| 2. Who    | GOLF COURSE W/ AMENITIES at type of business will this license be used for? (be Specific)                                                                                                                                                                       |    |
| served    | ase attach a diagram of the premises which clearly shows only the areas where spirituous liquor will be sold, consumed, dispensed, possessed or stored. Include entrances, exits, interior walls, bar areas, dining areas, floor, stage, game room and kitchen. |    |
|           | DO NOT INCLUDE                                                                                                                                                                                                                                                  |    |
|           | g lots, living quarters or areas where business is not conducted under this liquor license. Please identify whic<br>ation is North on the diagram.                                                                                                              | ch |

4.Provide the square footage or outside dimensions of the licensed premises. Please do not include non-licensed areas such as parking lots, living quarters, etc.