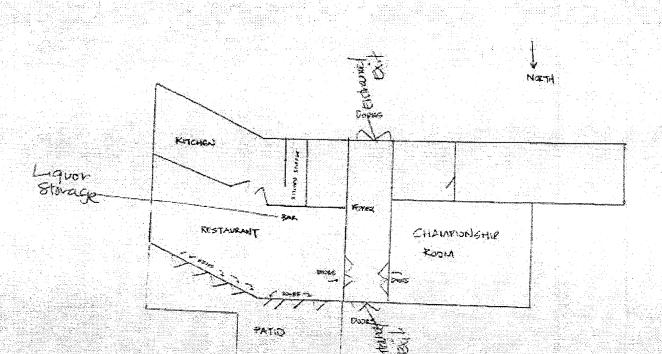

#### **SECTION 13** Diagram of Premises

| Check ALI | L boxes that apply to your business;                                                                                                                                                                                                                            |    |
|-----------|-----------------------------------------------------------------------------------------------------------------------------------------------------------------------------------------------------------------------------------------------------------------|----|
|           | Walk-up or drive-through windows                                                                                                                                                                                                                                |    |
| V         | Patio: Contiguous Patio: Non-Contiguous within 30 feet                                                                                                                                                                                                          |    |
| 1. Is y   | your licensed premises now closed due to construction, renovation or redesign or rebuild?                                                                                                                                                                       |    |
|           | Yes No If yes, what is your estimated completion date?/                                                                                                                                                                                                         |    |
| 2. Who    | GOLF COURSE W/ AMENITIES at type of business will this license be used for? (be Specific)                                                                                                                                                                       |    |
| served    | ase attach a diagram of the premises which clearly shows only the areas where spirituous liquor will be sold, consumed, dispensed, possessed or stored. Include entrances, exits, interior walls, bar areas, dining areas, floor, stage, game room and kitchen. |    |
|           | DO NOT INCLUDE                                                                                                                                                                                                                                                  |    |
|           | g lots, living quarters or areas where business is not conducted under this liquor license. Please identify whic<br>ation is North on the diagram.                                                                                                              | ch |

4.Provide the square footage or outside dimensions of the licensed premises. Please do not include non-licensed areas such as parking lots, living quarters, etc.

5a. Provide a detailed drawing of the kitchen and dining areas, including the locations of all kitchen equipment and dining furniture. These are required as part of the diagram, A,R,S,§4-205.02(C)

5b. Provide a restaurant operation plan.