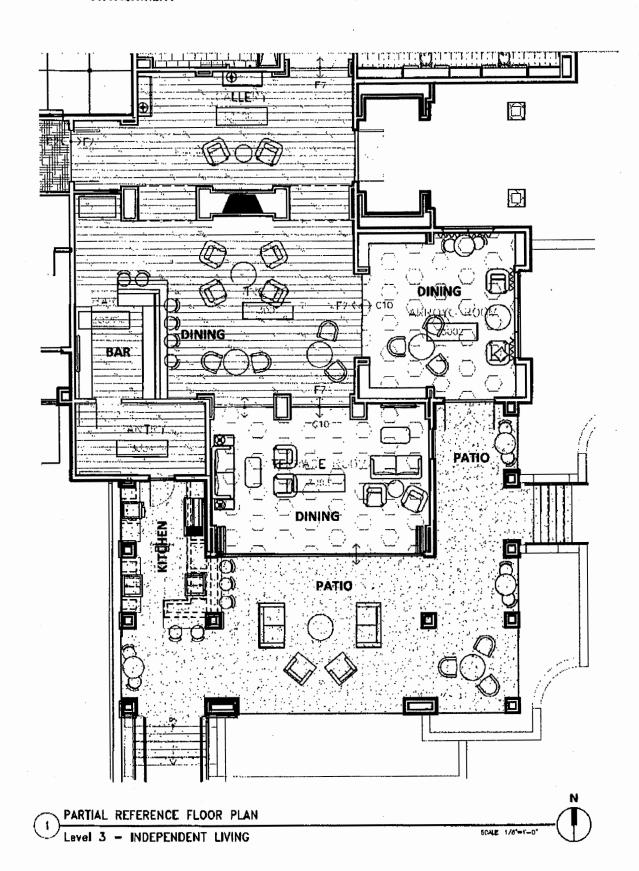

e changes to the service areas or the square footage of the licensed premises, either by increase or decrease.

#### RESTAURANTS AND HOTELS/MOTELS ONLY

(IMPORTANT NOTE: A site inspection must be conducted prior to activation of the license. A \$50.00 fee for the inspection will be due and payable upon submitting this application.)

5a. Provide a detailed drawing of the kitchen and dining areas, including the locations of all kitchen equipment and dining furniture. These are required as part of the diagram. A.R.S.§4-205.02(C)

5b. Provide a restaurant operation plan.

\*18 JUL 13 Ligy, Lic. AM10146

#### THE HACIENDA AT THE CANYON

3900 N SABINO CANYON RD 3L TUCSON, AZ 85750 LICENSED PREMISES — 16,000SF





#### THE HACIENDA AT THE CANYON LEVEL 3 ATTACHMENT

'18 JUL 13 Ligr. Lic. AM1047



# A.R.S.§41-1030. Invalidity of rules not made according to this chapter; prohibited agency action; prohibited acts by state employees; enforcement; notice

B. An agency shall not base a licensing decision in whole or in part on a licensing requirement or condition that is not specifically authorized by statute, rule or state tribal gaming compact. A general grant of authority in statute does not constitute a basis for imposing a licensing requirement or condition unless a rule is made pursuant to that general grant of authority that specifically authorizes the requirement or condition.

D. THIS SECTION MAY BE ENFORCED IN A PRIVATE CIVIL ACTION AND RELIEF MAY BE AWARDED AGAINST THE STATE. THE COURT MAY AWARD REASONABLE ATTORNEY FEES, DAMAGES AND ALL FEES ASSOCIATED WITH THE LICENSE APPLI