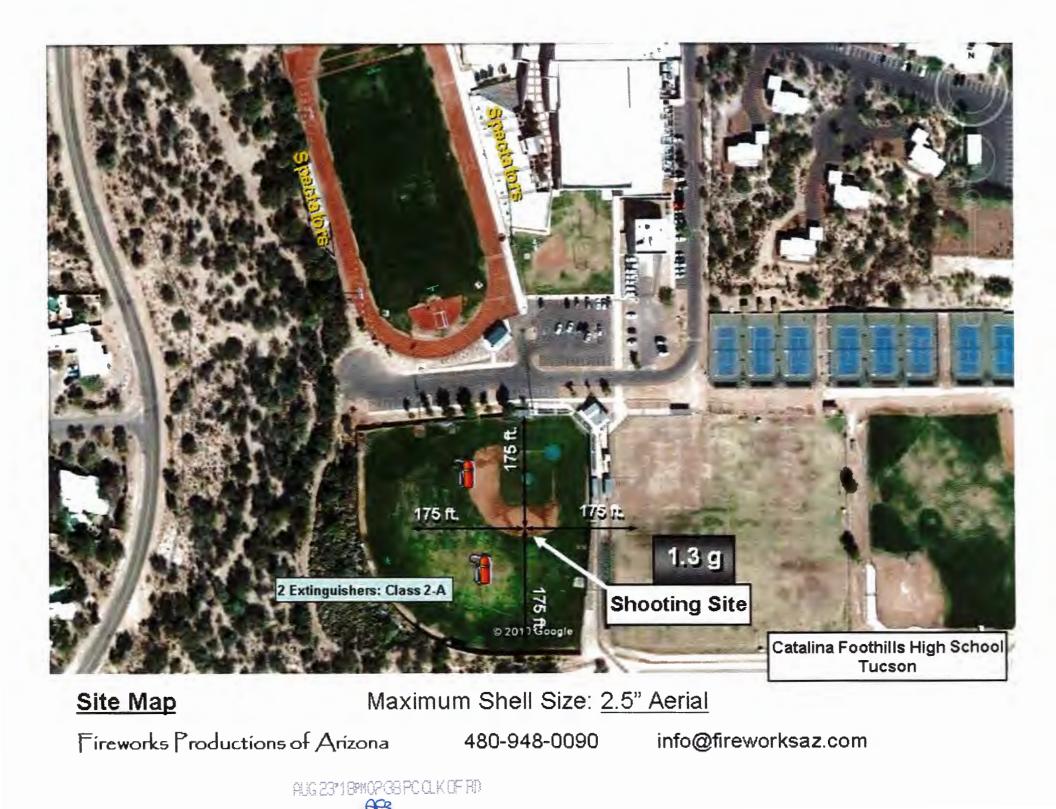

Submit this completed application to the **Pima County Clerk of the Board** with the following:

- Derived Pima County Permit for Fireworks Display form completed with organization/display information
- U Written shot sheet including display list and mortar diameters
- □ Site plan diagram including dimensions of display, location of discharge site, spectator area, parking area, fall-out area and associated distances per NFPA 1123 5.1.2.2.
- Evidence that all persons participating in the display have received training as required under NFPA 1123 8.1.3.3
- Evidence of insurance/bonding (Alternative display date(s) requested above must be listed on the Certificate of Liability Insurance.)
- A Pima Regional Bomb Squad representative will contact you to schedule a site inspection.

Site plan submitted to inspecting authority (NFPA 1123 5.1.2.1)

Site Plan includes dimensions of display, location of discharge site, spectator area, parking area, fall-out area, and associated distances (Attach Site Plan) (NFPA 1123 5.1.2.2)

Minimum radius of display site equals 70 feet per inch shell diameter (NFPA 1123 5.1.3.1)

Distance exemption required Reason: NONK (NFPA 1123 5.1.4.6)

Launch site is more than (50') fifty feet from the nearest above ground telephone or telegraph line, tree or other overhead obstruction, or one hundred feet from a high-tension wire (09.04.080)

Launch site is more than five hundred feet from a school, theater, church, hospital, or similar institution (09.04.080)

Spectator site is more than (200') two hundred feet from the point at which the fireworks are to be discharged (09,04,080)