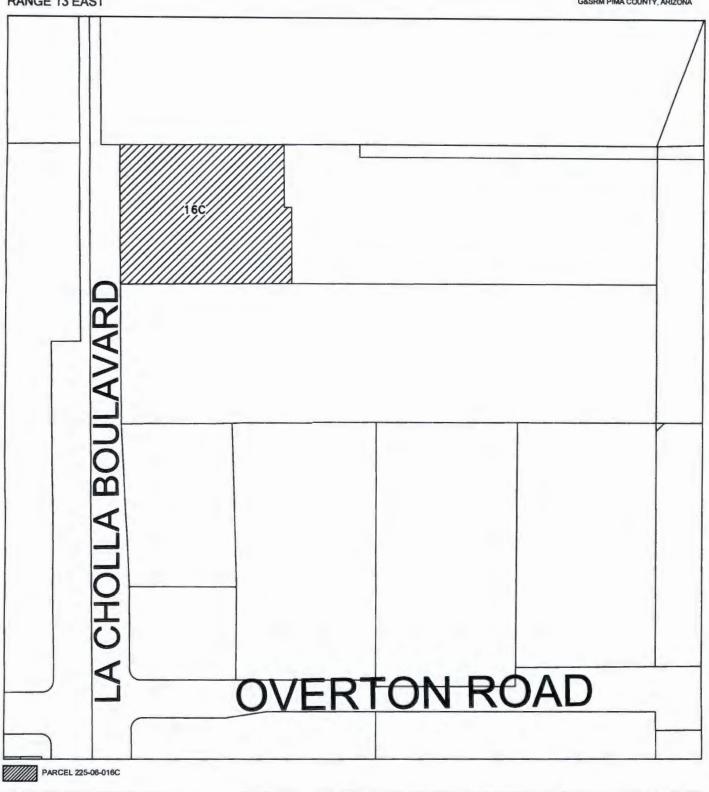

## The Board of Directors of the Pima County Flood Control District finds:

- 1. The Pima County Flood Control District needs to acquire flood-prone land located in Section 22 of Township 12 South, Range 13 East, G&SRM, for the use and benefit of the public; and
- 2. The Board of Directors of the Pima County Flood Control District finds it is necessary to exercise its powers of eminent domain pursuant to A.R.S. § 12-1111 and A.R.S. § 48-3603 to acquire the property depicted in the attached Exhibit "A" for flood-control purposes.

**NOW, THEREFORE, BE IT RESOLVED** that the Pima County Attorney be and is hereby authorized to institute condemnation proceedings to acquire real property interests necessary for the above described purposes, from the real property shown on the attached **Exhibit A**, in the event that the property interests cannot otherwise be acquired in a timely manner.

## **EXHIBIT "A"**

SECTION 22 TOWNSHIP 12 SOUTH RANGE 13 EAST

SECTION 22 G&SRM PIMA COUNTY, ARIZONA

PIMA COUNTY DEPARTMENT OF TRANSPORTATION ENGINEERING INFORMATION MANAGEMENT

DRAWING NOT TO SCALE

DRAWN BY: SBUTLER