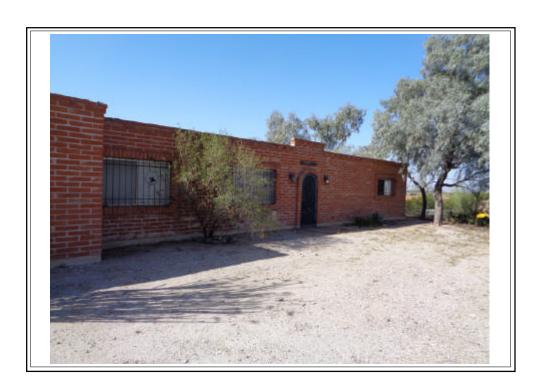

THE SUBJECT PROPERTY IS A NEWLY CREATED PARCEL WITH AN OLDER RANCH STYLE ADOBE BLOCK HOME, AND MINOR HORSE FACILITIES. THE PROPERTY WAS SPLIT FOR PURPOSE OF FLOOD CONTROL AND PUBLIC SAFETY BY THE PIMA COUNTY REGIONAL FLOOD CONTROL DISTRICT. AS A RESULT, THE SUBJECT PROPERTY IS NON CONFORMING TO THE CURRENT ZONING. THE PURPOSE OF THIS REPORT IS FOR LISTING PURPOSES OF THE NEWLY CREATED PARCEL WITH IMPROVEMENTS