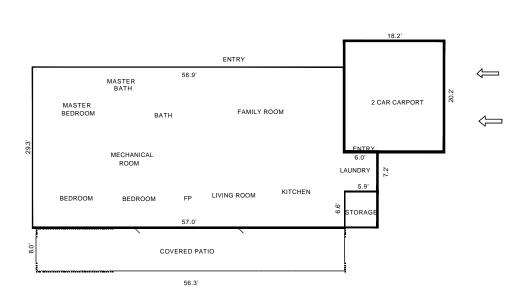

THE SUBJECT PROPERTY IS A NEWLY CREATED PARCEL WITH AN OLDER RANCH STYLE ADOBE BLOCK HOME, AND MINOR HORSE FACILITIES. THE PROPERTY WAS SPLIT FOR PURPOSE OF FLOOD CONTROL AND PUBLIC SAFETY BY THE PIMA COUNTY REGIONAL FLOOD CONTROL DISTRICT. AS A RESULT, THE SUBJECT PROPERTY IS NON CONFORMING TO THE CURRENT ZONING. THE PURPOSE OF THIS REPORT IS FOR LISTING PURPOSES OF THE NEWLY CREATED PARCEL WITH IMPROVEMENTS