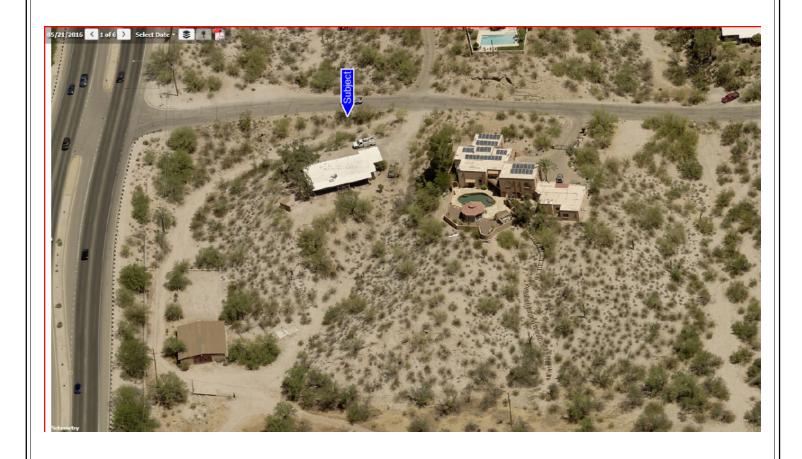

THE SUBJECT PROPERTY IS A NEWLY CREATED PARCEL WITH AN OLDER RANCH STYLE ADOBE BLOCK HOME, AND MINOR HORSE FACILITIES. THE PROPERTY WAS SPLIT FOR PURPOSE OF FLOOD CONTROL AND PUBLIC SAFETY BY THE PIMA COUNTY REGIONAL FLOOD CONTROL DISTRICT. AS A RESULT, THE SUBJECT PROPERTY IS NON CONFORMING TO THE CURRENT ZONING. THE PURPOSE OF THIS REPORT IS FOR LISTING PURPOSES OF THE NEWLY CREATED PARCEL WITH IMPROVEMENTS