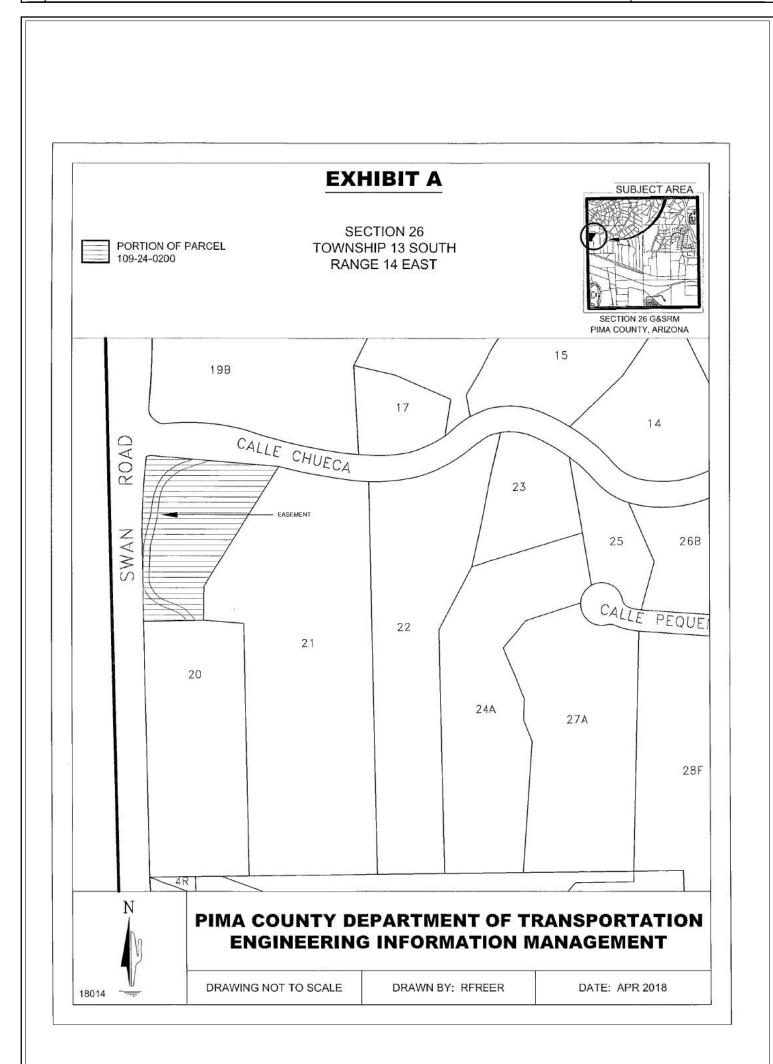

THE SUBJECT PROPERTY IS A NEWLY CREATED PARCEL WITH AN OLDER RANCH STYLE ADOBE BLOCK HOME, AND MINOR HORSE FACILITIES. THE PROPERTY WAS SPLIT FOR PURPOSE OF FLOOD CONTROL AND PUBLIC SAFETY BY THE PIMA COUNTY REGIONAL FLOOD CONTROL DISTRICT. AS A RESULT, THE SUBJECT PROPERTY IS NON CONFORMING TO THE CURRENT ZONING. THE PURPOSE OF THIS REPORT IS FOR LISTING PURPOSES OF THE NEWLY CREATED PARCEL WITH IMPROVEMENTS