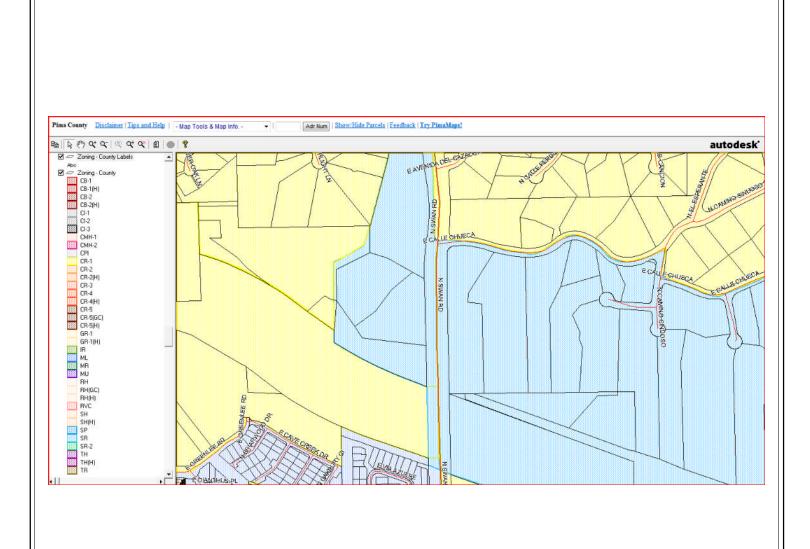

THE SUBJECT PROPERTY IS A NEWLY CREATED PARCEL WITH AN OLDER RANCH STYLE ADOBE BLOCK HOME, AND MINOR HORSE FACILITIES. THE PROPERTY WAS SPLIT FOR PURPOSE OF FLOOD CONTROL AND PUBLIC SAFETY BY THE PIMA COUNTY REGIONAL FLOOD CONTROL DISTRICT. AS A RESULT, THE SUBJECT PROPERTY IS NON CONFORMING TO THE CURRENT ZONING. THE PURPOSE OF THIS REPORT IS FOR LISTING PURPOSES OF THE NEWLY CREATED PARCEL WITH IMPROVEMENTS