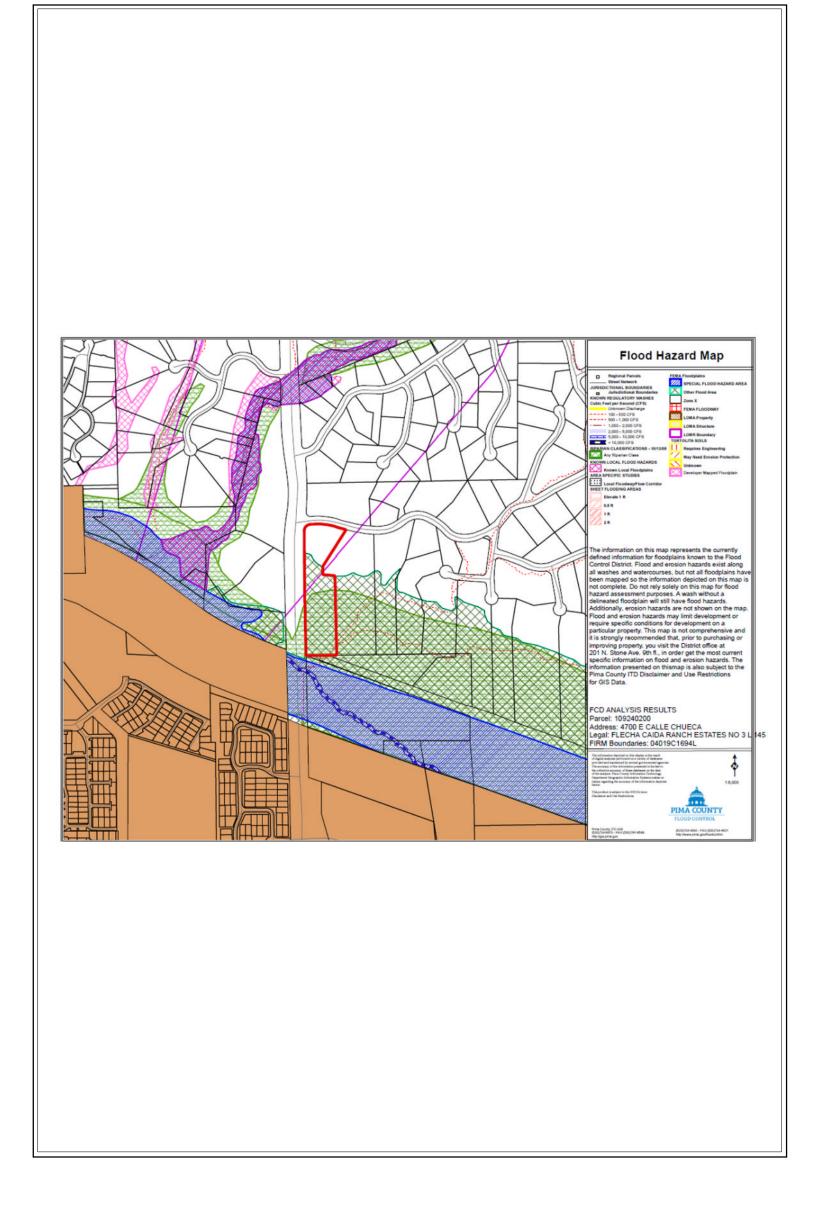

THE SUBJECT PROPERTY IS A NEWLY CREATED PARCEL WITH AN OLDER RANCH STYLE ADOBE BLOCK HOME, AND MINOR HORSE FACILITIES. THE PROPERTY WAS SPLIT FOR PURPOSE OF FLOOD CONTROL AND PUBLIC SAFETY BY THE PIMA COUNTY REGIONAL FLOOD CONTROL DISTRICT. AS A RESULT, THE SUBJECT PROPERTY IS NON CONFORMING TO THE CURRENT ZONING. THE PURPOSE OF THIS REPORT IS FOR LISTING PURPOSES OF THE NEWLY CREATED PARCEL WITH IMPROVEMENTS