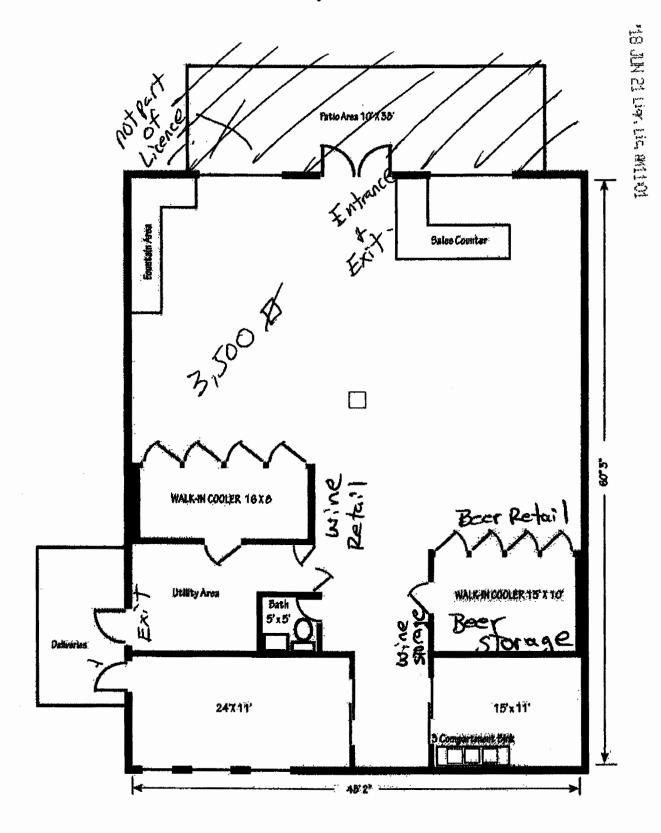

#### **SECTION 13** Diagram of Premises

| Check ALI         | L boxes that apply to your business:                                                                                                 |         |                            |                                     |
|-------------------|--------------------------------------------------------------------------------------------------------------------------------------|---------|----------------------------|-------------------------------------|
|                   | Walk-up or drive-through windows                                                                                                     |         |                            |                                     |
|                   | Patio: Contiguous                                                                                                                    |         | Patio: Non-Contiguous      | within 30 feet                      |
| 1. ls y           | your licensed premises now closed due to con                                                                                         | structi | ion, renovation or redesiç | gn or rebuild?                      |
| 2. Who            | Yes No If yes, what is your estimated out type of business will this license be used for?                                            |         |                            |                                     |
| 3. Plea<br>served | ase attach a diagram of the premises which of the consumed, dispensed, possessed or stored. The floor, stage, game room and kitchen. | learly  | shows only the areas wh    | ere spirituous liquor will be sold, |
|                   | DO NO                                                                                                                                | TC      | NCLUDE                     |                                     |

Parking lots, living quarters or areas where business is not conducted under this liquor license. Please identify which orientation is North on the diagram.

4. Provide the square footage or outside dimensions of the licensed premises. Please do not include non-licensed areas such as parking lots, living quarters, etc.

# ATTACH DIAGRAM

<u>IMPORTANT NOTE</u>: As stated in A.R.S.§4-207.01 (B), it is the licensee's responsibility to notify the Department of Liquor Licenses and Control when there are changes to the service areas or the square footage of the licensed premises, either by increase or decrease.

# 12660 Old Spanish Trail

Floor Plan Not to Scale