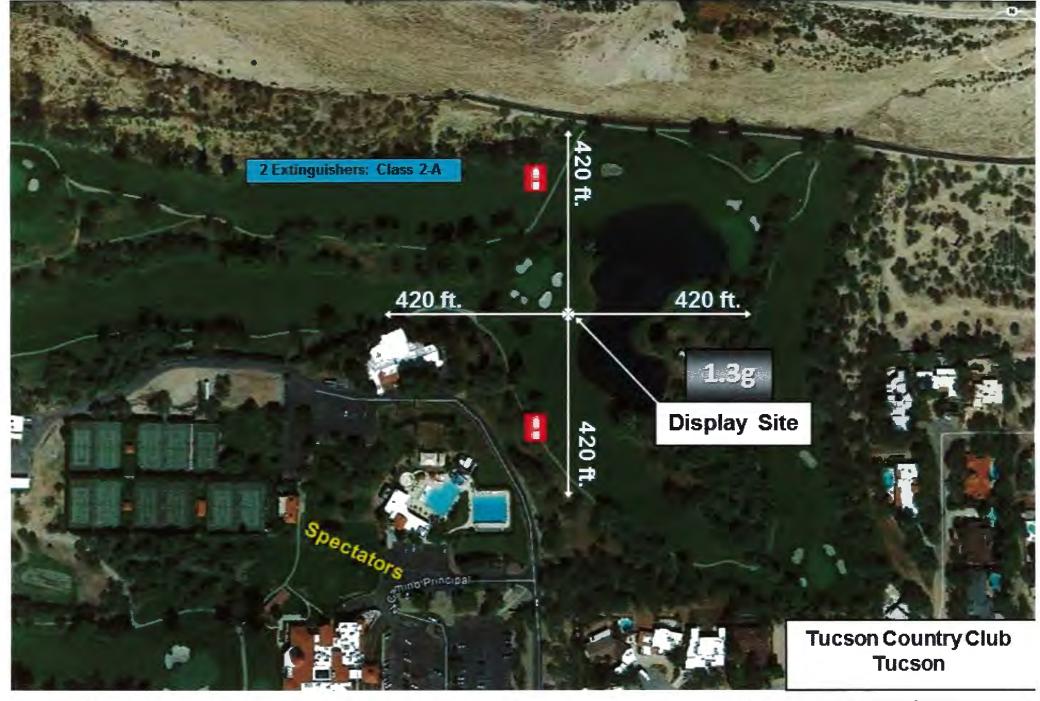

| YES       | ON       | DATE OF INSPECTION: 30 M M I Launch site is more than (200') two hundred feet from the nearest permanent building, public highway, railroad, or other means of travel. Building is defined as a facility intended for occupancy or inhabitation. (09.04.080)                  |  |  |  |  |  |
|-----------|----------|-------------------------------------------------------------------------------------------------------------------------------------------------------------------------------------------------------------------------------------------------------------------------------|--|--|--|--|--|
|           | 3        | Site plan submitted to inspecting authority (NFPA 1123 5.1.2.1)                                                                                                                                                                                                               |  |  |  |  |  |
|           |          | Site Plan includes dimensions of display, location of discharge site, spectator area, parking area, fall-out area, and associated distances (Attach Site Plan) (NFPA 1123 5.1.2.2)                                                                                            |  |  |  |  |  |
|           |          | Minimum radius of display site equals 70 feet per inch shell diameter (NFPA 1123 5.1.3.1)                                                                                                                                                                                     |  |  |  |  |  |
| <u> </u>  | 3-       | Distance exemption required Reason: WAINT BLDG UNDCP (NFPA 1123 5.1.4.6)                                                                                                                                                                                                      |  |  |  |  |  |
|           |          | Launch site is more than (50') fifty feet from the nearest above ground telephone or telegraph line, tree or other overhead obstruction, or one hundred feet from a high-tension wire (09.04.080)                                                                             |  |  |  |  |  |
|           | <b>_</b> | Launch site is more than five hundred feet from a school, theater, church, hospital, or similar institution (09.04.080)                                                                                                                                                       |  |  |  |  |  |
|           |          | Spectator site is more than (200') two hundred feet from the point at which the fireworks are to be discharged (09,04,080)                                                                                                                                                    |  |  |  |  |  |
|           |          | Only authorized persons and those in actual charge of the display shall be allowed inside these lines or barriers during the unloading, preparation, firing and clean-up period of fireworks (09.04.080)                                                                      |  |  |  |  |  |
|           | J        | Mortar rack set to be designed at as near vertical as possible (09.04.080)                                                                                                                                                                                                    |  |  |  |  |  |
|           | _        | Fireworks display will be stopped during any storm or wind in which the wind reaches a velocity of more than ten miles per hour (09.04.080)                                                                                                                                   |  |  |  |  |  |
|           | ]        | All fireworks, articles and items at places of display shall be stored in a manner and in a place secure from fire, accidental discharge, and theft or other potential hazards, and in a manner approved by the governmental agency having jurisdiction. Storage method:      |  |  |  |  |  |
|           | <u> </u> | Any fireworks that remain unfired after the display is concluded shall be immediately disposed of or removed in a manner safe for the particular type of fireworks (09.04.080)                                                                                                |  |  |  |  |  |
|           | <b>_</b> | Debris from the discharged fireworks will be properly disposed of by the operator before operator leaves the premises (09.04.080)                                                                                                                                             |  |  |  |  |  |
|           | 3        | Upon conclusion of the display the operator shall make a complete and thorough search for any unfired fireworks or pieces which have falled to fire or function and shall dispose of them in a safe manner and contact the bomb squad for assistance if necessary (09.04.080) |  |  |  |  |  |
|           | <u></u>  | Fire department scheduled for standby. Fire agency and POC: <u>PURSUMENUS</u> (NFPA 1123 8.1.1)                                                                                                                                                                               |  |  |  |  |  |
|           |          | Evidence of all site crew meeting NFPA training requirements provided (NFPA 1123 8.1.3.3)                                                                                                                                                                                     |  |  |  |  |  |
|           | <b></b>  | Display site meets crowd control requirements including the use of ropes, boundary lines and/or spotters (NFPA 1123 8.1.2)                                                                                                                                                    |  |  |  |  |  |
|           | <b>a</b> | Operator will conduct display in compliance with the provisions set forth in NFPA 1123 and Pima County Code 9.04                                                                                                                                                              |  |  |  |  |  |
|           | <b>_</b> | Permit approved by Sheriff's Department(09.04.050)                                                                                                                                                                                                                            |  |  |  |  |  |
| Inspector | Lee      | Wester Site Representative Operator's Representative                                                                                                                                                                                                                          |  |  |  |  |  |
| J (a      | M        | OPERIS TROY FINLEY TROY GOLG! REVISED 28 OCT 2012                                                                                                                                                                                                                             |  |  |  |  |  |