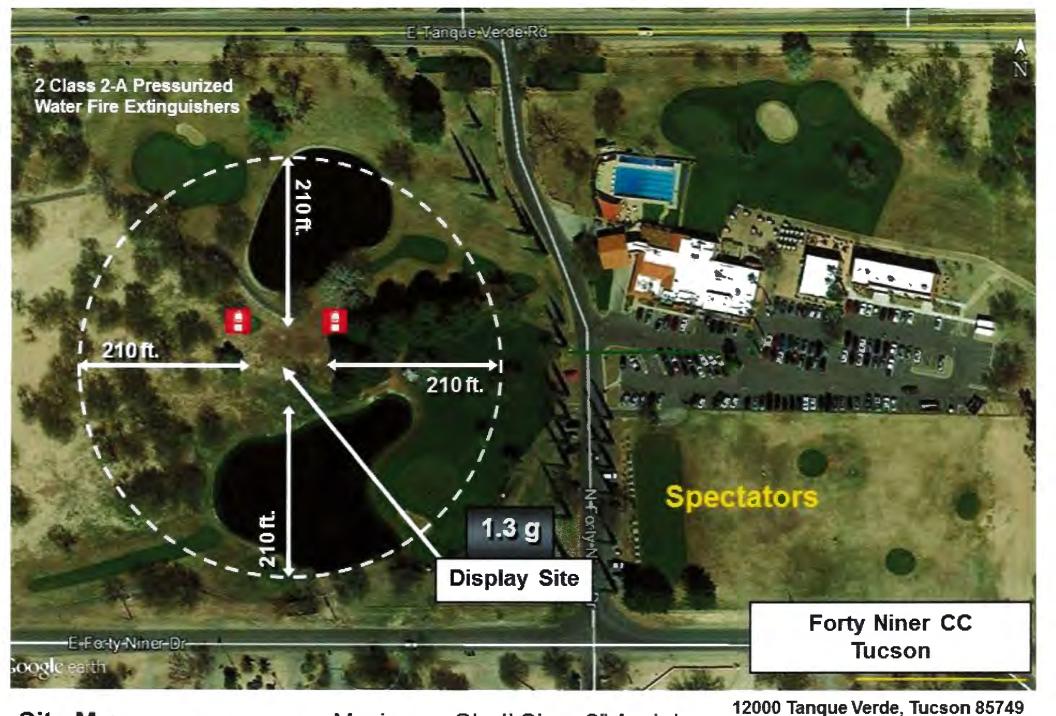

Your Grande Finale consists of **81** aerial shells:

Your Grande Finale: 77 - 3 shells and 4 - 4 shells

Site Map

Maximum Shell Size: 3" Aerial

Fireworks Productions of Arizona 441841136 PCCI K (FR) 480-948-0090 info@fireworksaz.com