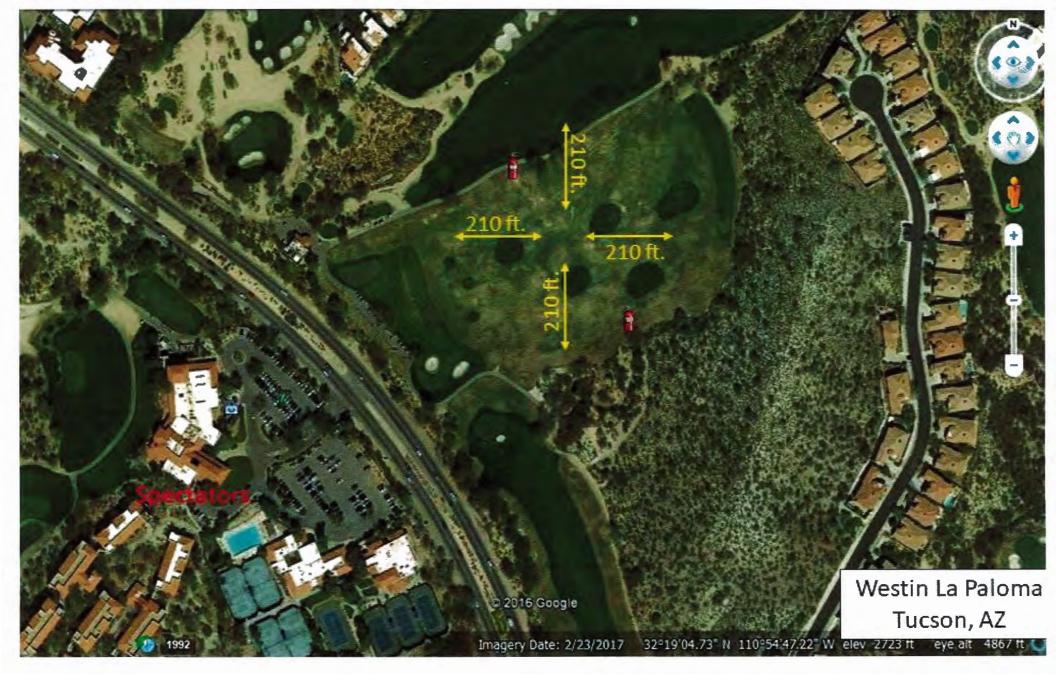

| YES     | NO       | DATE OF INSPECTION: 30 W/A9 1 v  Launch site is more than (200') two hundred feet from the nearest permanent building, public highway, railroad, or other means of travel. Building is defined as a facility intended for occupancy or inhabitation. (09.04.080)                          |  |  |  |  |  |
|---------|----------|-------------------------------------------------------------------------------------------------------------------------------------------------------------------------------------------------------------------------------------------------------------------------------------------|--|--|--|--|--|
|         |          | Site plan submitted to inspecting authority (NFPA 1123 5.1.2.1)                                                                                                                                                                                                                           |  |  |  |  |  |
|         |          | Site Plan includes dimensions of display, location of discharge site, spectator area, parking area, fall-out area, and associated distances (Attach Site Plan) (NFPA 1123 5.1.2.2)                                                                                                        |  |  |  |  |  |
|         |          | Minimum radius of display site equals 70 feet per Inch shell diameter (NFPA 1123 5.1.3.1)                                                                                                                                                                                                 |  |  |  |  |  |
|         |          | Distance exemption required Reason: NONE (NFPA 1123 5.1.4.6)                                                                                                                                                                                                                              |  |  |  |  |  |
| A       |          | Launch site is more than (50') fifty feet from the nearest above ground telephone or telegraph line, tree or other overhead obstruction, or one hundred feet from a high-tension wire (09.04.080)                                                                                         |  |  |  |  |  |
|         |          | Launch site is more than five hundred feet from a school, theater, church, hospital, or similar institution (09.04.080)                                                                                                                                                                   |  |  |  |  |  |
|         |          | Spectator site is more than (200') two hundred feet from the point at which the fireworks are to be discharged (09.04,080)                                                                                                                                                                |  |  |  |  |  |
|         |          | Only authorized persons and those in actual charge of the display shall be allowed inside these lines or barriers during the unloading, preparation, firing and clean-up period of fireworks (09.04.080)                                                                                  |  |  |  |  |  |
| N       |          | Mortar rack set to be designed at as near vertical as possible (09.04.080)                                                                                                                                                                                                                |  |  |  |  |  |
|         | `        | Fireworks display will be stopped during any storm or wind in which the wind reaches a velocity of more than ten miles per hour (09,04.080)                                                                                                                                               |  |  |  |  |  |
|         |          | All fireworks, articles and items at places of display shall be stored in a manner and in a place secure from fire, accidental discharge, and theft or other potential hazards, and in a manner approved by the governmental agency having jurisdiction. Storage method:    TOBES   RACKS |  |  |  |  |  |
|         |          | Any fireworks that remain unfired after the display is concluded shall be immediately disposed of or removed in a manner safe for the particular type of fireworks (09.04.080)                                                                                                            |  |  |  |  |  |
| Ø       |          | Debris from the discharged fireworks will be properly disposed of by the operator before operator leaves the premises (09.04.080)                                                                                                                                                         |  |  |  |  |  |
|         |          | Upon conclusion of the display the operator shall make a complete and thorough search for any unfired fireworks or pieces which have failed to fire or function and shall dispose of them in a safe manner and contact the bomb squad for assistance if necessary (09.04.080)             |  |  |  |  |  |
| Z       |          | Fire department scheduled for standby. Fire agency and POC: RevalMestal FiD (NFPA 1123 8.1.1)                                                                                                                                                                                             |  |  |  |  |  |
| P       |          | Evidence of all site crew meeting NFPA training requirements provided (NFPA 1123 8.1.3.3)                                                                                                                                                                                                 |  |  |  |  |  |
|         |          | Display site meets crowd control requirements including the use of ropes, boundary lines and/or spotters (NFPA 1123 8.1.2)                                                                                                                                                                |  |  |  |  |  |
|         | 口        | Operator will conduct display in compliance with the provisions set forth in NFPA 1123 and Pima County Code 9.04                                                                                                                                                                          |  |  |  |  |  |
| Z       |          | Permit approved by Sheriff's Department(09.04.050)                                                                                                                                                                                                                                        |  |  |  |  |  |
| Inspect | )<br>( N | Jacobs Day Day A Bucket                                                                                                                                                                                                                                                                   |  |  |  |  |  |

Your Grande Finale consists of 142 aerial shells:

Your Grande Finale has  $72 - 2 \frac{1}{2}$ " shells and 70 - 3" shells.

Site Map

Maximum Shell Size: 3" Shells

Fireworks Productions of Arizona 480-948-0090