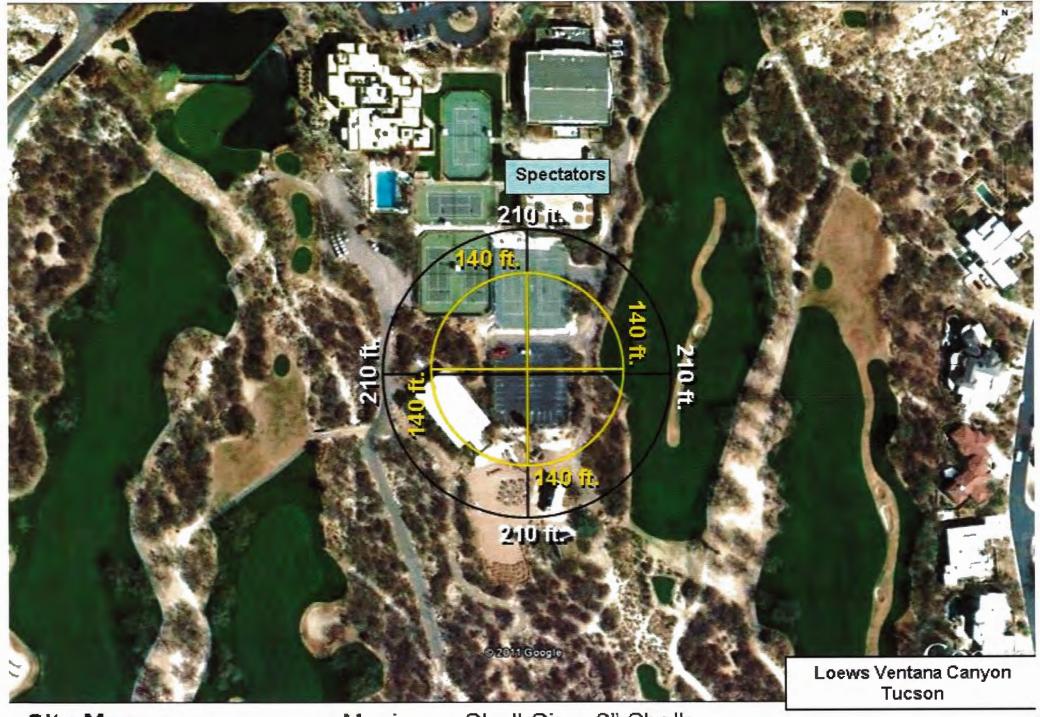

#### PIMA COUNTY FIREWORKS INSPECTION FORM

This inspection is being conducted pursuant to Pima County Gode (PCC) 09.04.050, its purpose is to assure compliance with NFPA 1123 and PCC 09.04.080. No permit will be recommended for approval unless the display meets the requirements of both standards; a person violating these provisions is guilty of a class three misdemeanor. The "Site Representative" and "Operator's Representative" signing this document assume criminal and civil responsibility for compliance with these provisions.

| YES        | NO<br>-  | DATE OF INSPECTION: (200') two hundred feet from the nearest permanent building, public highway, railroad, or other means of travel. Building is defined as a facility intended for occupancy or inhabitation. (09.04.080)                                                    |
|------------|----------|-------------------------------------------------------------------------------------------------------------------------------------------------------------------------------------------------------------------------------------------------------------------------------|
| Ø          |          | Site plan submitted to inspecting authority (NFPA 1123 5.1.2.1)                                                                                                                                                                                                               |
| الأر       | <u>_</u> | Site Plan includes dimensions of display, location of discharge site, speciator area, parking area, fall-out area, and associated distances (Attach Site Plan) (NFPA 1123 5.1.2.2)                                                                                            |
| ø          |          | Minimum radius of display site equals 70 feet per Inch shell diameter (NFPA 1123 5.1.3.1)                                                                                                                                                                                     |
| ·D-        | —⊟       | Distance exemption required Reason: NONE - ANT BARN (NFPA 1123 5.1.4.8)                                                                                                                                                                                                       |
| P          |          | Launch site is more than (50') fifty feet from the nearest above ground telephone or telegraph line, tree or other overhead obstruction, or one hundred feet from a high-tension wire (09.04.080)                                                                             |
| ď          |          | Launch site is more than five hundred feet from a school, theater, church, hospital, or similar inatitution (09.04.080)                                                                                                                                                       |
| Ø          |          | Spectator site is more than (200') two hundred feet from the point at which the fireworks are to be discharged (09.04,080)                                                                                                                                                    |
| <b>ø</b>   |          | Only authorized persons and those in actual charge of the display shall be allowed inside these lines or barriers during the unloading, preparation, firing and clean-up period of fireworks (09.04.080)                                                                      |
| <u> </u>   | 卩        | Mortar rack set to be designed at as near vertical as possible (09.04.080)                                                                                                                                                                                                    |
| a'         |          | Fireworks display will be stopped during any storm or wind in which the wind reaches a velocity of more than ten miles per hour (09.04.080)                                                                                                                                   |
| <b>⊿</b> ′ |          | All fireworks, articles and items at places of display shall be stored in a manner and in a place secure from fire, accidental discharge, and theft or other potential hazards, and in a manner approved by the governmental agency having jurisdiction. Storage method:      |
| <b>1</b>   |          | Any fireworks that remain unfired after the display is concluded shell be immediately disposed of or removed in a manner safe for the particular type of fireworks (09.04,080)                                                                                                |
| 1          |          | Debris from the discharged fireworks will be properly disposed of by the operator before operator leaves the premises (09,04,080)                                                                                                                                             |
| <u> </u>   |          | Upon conclusion of the display the operator shall make a complete and thorough search for any unfired fireworks or pieces which have falled to fire or function and shall dispose of them in a safe manner and contact the bomb squad for assistance if necessary (09.04.080) |
| 1          |          | Fire department scheduled for standby. Fire agency and POC: RULAC WETTS FD (NFPA 1123 8.1.1)                                                                                                                                                                                  |
| <b>/</b>   | <b>ב</b> | Evidence of all site crew meeting NFPA training requirements provided (NFPA 1123 8,1.3,3)                                                                                                                                                                                     |
| _          |          | Display site meets crowd control requirements including the use of ropes, boundary lines and/or spotters (NFPA 1123 8.1.2)                                                                                                                                                    |
| ^          | ۵        | Operator will conduct display in compliance with the provisions set forth in NFPA 1123 and Pima County Code 9.04                                                                                                                                                              |
|            |          | Permit approved by Sheriff's Department(09,04,050)                                                                                                                                                                                                                            |
|            | 10.      | Mus 1/2 Matthewall Operator's Representative                                                                                                                                                                                                                                  |
|            | LU       | Huw Huttlelle 8                                                                                                                                                                                                                                                               |
| spec<br>1  |          | 20x2 - 1. 그런 이번 보다는 이번 전 1. 1. 1. 1. 1. 1. 1. 1. 1. 1. 1. 1. 1.                                                                                                                                                                                                               |
| JE         | a MC     | PATTY GARCIA FOR AMURL FAYURWIREVISED 28 OCT 2012                                                                                                                                                                                                                             |
|            |          | 1/ 2 Sauch Havris                                                                                                                                                                                                                                                             |
|            |          | VANTANA CVN FRA PUTO OFFICE MA                                                                                                                                                                                                                                                |
|            |          | 그는 사람들이 하는 사람들은 사람들이 가장하다면 하다면 나는 사람들이 가장 하는 사람들이 되었다. 그는 사람들이 불어보다는 사람들이 가장 하는 사람들이 다른 사람들이 되었다.                                                                                                                                                                             |