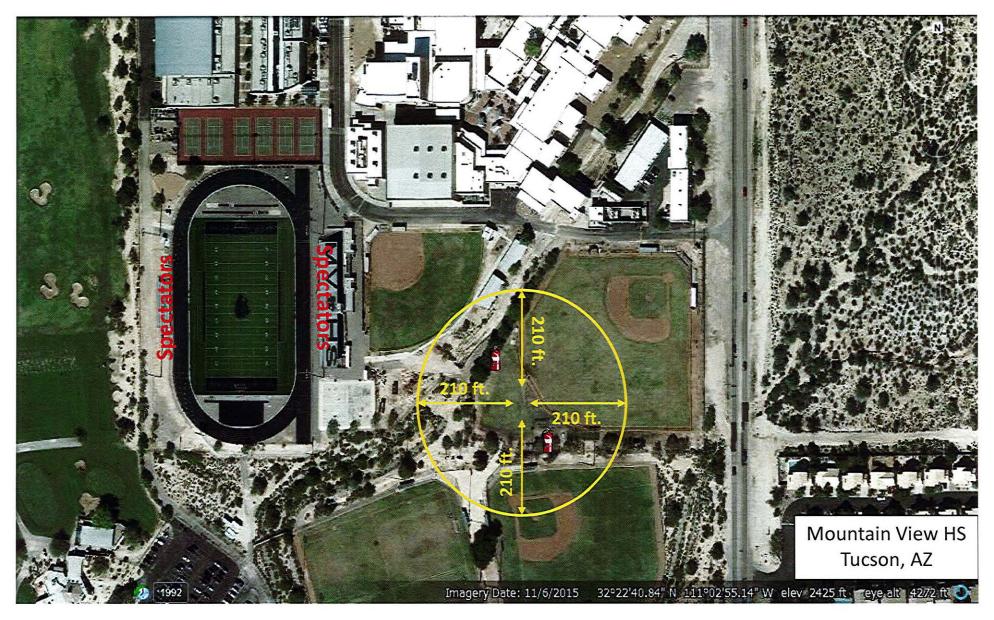

Submit this completed application to the Pima County Clerk of the Board with the following:

- Dima County Permit for Fireworks Display form completed with organization/display information
- U Written shot sheet including display list and mortar diameters
- □ Site plan diagram including dimensions of display, location of discharge site, spectator area, parking area, fall-out area and associated distances per NFPA 1123 5.1.2.2.
- Evidence that all persons participating in the display have received training as required under NFPA 1123 8.1.3.3
- □ Evidence of insurance/bonding (Alternative display date(s) requested above must be listed on the Certificate of Liability Insurance.)
- A Pima Regional Bomb Squad representative will contact you to schedule a site inspection.

| YES    |     | DATE OF INSPECTION: <u>3DAPLIX</u><br>Launch site is more than (200') two hundred feet from the nearest permanent building, public highway, railroad, or<br>other means of travel. Building is defined as a facility intended for occupancy or inhabitation. (09.04.080)      |
|--------|-----|-------------------------------------------------------------------------------------------------------------------------------------------------------------------------------------------------------------------------------------------------------------------------------|
|        |     | Site plan submitted to inspecting authority (NFPA 1123 5.1.2.1)                                                                                                                                                                                                               |
|        |     | Site Plan includes dimensions of display, location of discharge site, spectator area, parking area, fall-out area, and associated distances (Attach Site Plan) (NFPA 1123 5.1.2.2)                                                                                            |
| P      |     | Minimum radius of display site equals 70 feet per inch shell diameter (NFPA 1123 5.1.3.1)                                                                                                                                                                                     |
|        |     | Distance exemption required Reason: (NFPA 1123 5.1.4.6)                                                                                                                                                                                                                       |
|        |     | Launch site is more than (50') fifty feet from the nearest above ground telephone or telegraph line, tree or other overhead obstruction, or one hundred feet from a high-tension wire (09.04.080)                                                                             |
|        |     | Launch site is more than five hundred feet from a school, theater, church, hospital, or similar institution (09.04.080)                                                                                                                                                       |
|        |     | Spectator site is more than (200') two hundred feet from the point at which the fireworks are to be discharged (09.04.080)                                                                                                                                                    |
| P      |     | Only authorized persons and those in actual charge of the display shall be allowed inside these lines or barriers during the unloading, preparation, firing and clean-up period of fireworks (09.04.080)                                                                      |
|        |     | Mortar rack set to be designed at as near vertical as possible (09.04.080)                                                                                                                                                                                                    |
| P      |     | Fireworks display will be stopped during any storm or wind in which the wind reaches a velocity of more than ten miles per hour (09.04.080)                                                                                                                                   |
|        |     | All fireworks, articles and items at places of display shall be stored in a manner and in a place secure from fire, accidental discharge, and theft or other potential hazards, and in a manner approved by the governmental agency having jurisdiction. Storage method:      |
|        |     | Any fireworks that remain unfired after the display is concluded shall be immediately disposed of or removed in a manner safe for the particular type of fireworks (09.04.080)                                                                                                |
|        |     | Debris from the discharged fireworks will be properly disposed of by the operator before operator leaves the premises (09.04.080)                                                                                                                                             |
|        |     | Upon conclusion of the display the operator shall make a complete and thorough search for any unfired fireworks or pieces which have failed to fire or function and shall dispose of them in a safe manner and contact the bomb squad for assistance if necessary (09.04.080) |
| R      |     | Fire department scheduled for standby. Fire agency and POC: NW Fire DEPT (NFPA 1123 8.1.1)                                                                                                                                                                                    |
|        |     | Evidence of all site crew meeting NFPA training requirements provided (NFPA 1123 8.1.3.3)                                                                                                                                                                                     |
| R      |     | Display site meets crowd control requirements including the use of ropes, boundary lines and/or spotters (NFPA 1123 8.1.2)                                                                                                                                                    |
| JZ/    |     | Operator will conduct display in compliance with the provisions set forth in NFPA 1123 and Pima County Code 9.04                                                                                                                                                              |
|        |     | Permit approved by Sheriff's Department(09.04.050)                                                                                                                                                                                                                            |
| Inspec | L M | Aun #149<br>Sile Representative Operator's Representative                                                                                                                                                                                                                     |

Your Grande Finale consists of  $\underline{42} - 3$ " aerial shells.

Designed for the Mountain View High School by: Fireworks Productions of Arizona

Site Map

Maximum Shell Size: 3" Shells

Fireworks Productions of Arizona