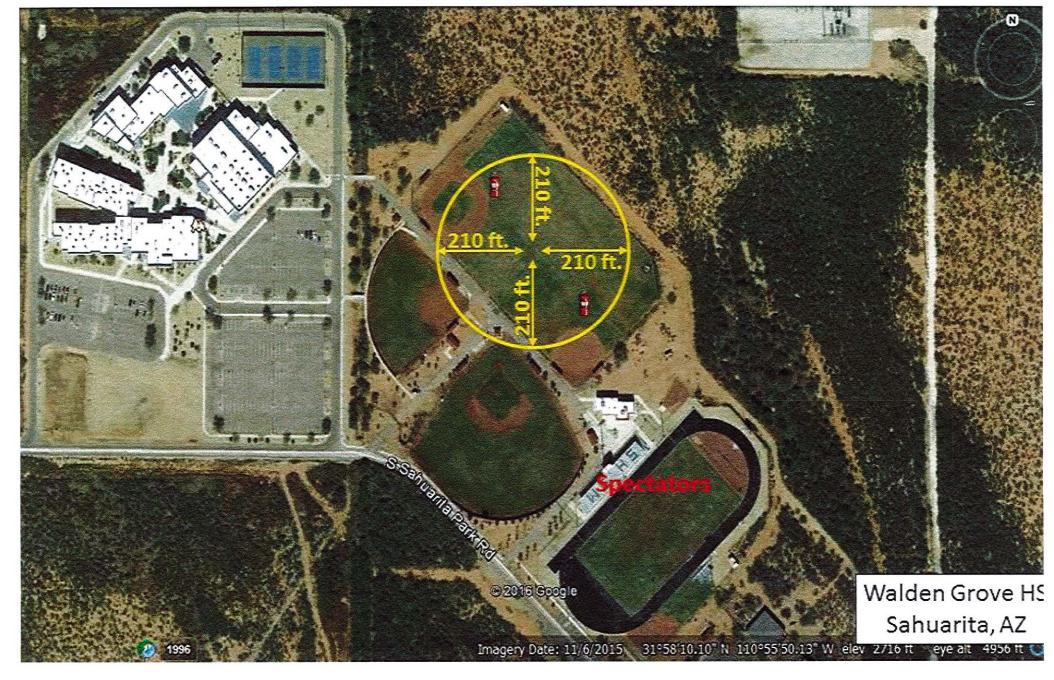

| YES                                                                   | NO    | DATE OF INSPECTION: 2 WAYL Launch site is more than (200') two hundred feet from the nearest permanent building, public highway, railroad, or other means of travel. Building is defined as a facility intended for occupancy or inhabitation. (09,04,080)                             |  |  |  |
|-----------------------------------------------------------------------|-------|----------------------------------------------------------------------------------------------------------------------------------------------------------------------------------------------------------------------------------------------------------------------------------------|--|--|--|
|                                                                       |       | Site plan submitted to inspecting authority (NFPA 1123 5.1.2.1)                                                                                                                                                                                                                        |  |  |  |
|                                                                       |       | Site Plan includes dimensions of display, location of discharge site, spectator area, parking area, fall-out area, and associated distances (Attach Site Plan) (NFPA 1123 5.1.2.2)                                                                                                     |  |  |  |
|                                                                       |       | Minimum radius of display site equals 70 feet per inch shell diameter (NFPA 1123 5.1.3.1)                                                                                                                                                                                              |  |  |  |
|                                                                       |       | Distance exemption required Reason: (NFPA 1123 5.1.4.6)                                                                                                                                                                                                                                |  |  |  |
|                                                                       |       | Launch site is more than (50') fiffy feet from the nearest above ground telephone or telegraph line, tree or other overhead obstruction, or one hundred feet from a high-tension wire (09.04.080)                                                                                      |  |  |  |
|                                                                       |       | Launch site is more than five hundred feet from a school, theater, church, hospital, or similar institution (09.04.080)                                                                                                                                                                |  |  |  |
| /                                                                     |       | Spectator site is more than (200') two hundred feet from the point at which the fireworks are to be discharged (09.04.080)                                                                                                                                                             |  |  |  |
| Z                                                                     |       | Only authorized persons and those in actual charge of the display shall be allowed inside these lines or barriers during the unloading, preparation, firing and clean-up period of fireworks (09.04.080)                                                                               |  |  |  |
|                                                                       | 尸     | Mortar rack set to be designed at as near vertical as possible (09.04.080)                                                                                                                                                                                                             |  |  |  |
|                                                                       |       | Fireworks display will be stopped during any storm or wind in which the wind reaches a velocity of more than ten miles per hour (09.04.080)                                                                                                                                            |  |  |  |
|                                                                       |       | All fireworks, articles and items at places of display shall be stored in a manner and in a place secure from fire, accidental discharge, and theft or other potential hazards, and in a mariner approved by the governmental agency having jurisdiction. Storage method:  (09,04,080) |  |  |  |
|                                                                       |       | Any fireworks that remain unfired after the display is concluded shall be immediately disposed of or removed in a manner safe for the particular type of fireworks (09.04.080)                                                                                                         |  |  |  |
|                                                                       |       | Debris from the discharged fireworks will be properly disposed of by the operator before operator leaves the premises (09.04.080)                                                                                                                                                      |  |  |  |
|                                                                       |       | Upon conclusion of the display the operator shall make a complete and thorough search for any unfired fireworks or pleces which have failed to fire or function and shall dispose of them in a safe manner and contact the bomb squad for assistance if necessary (09.04.080)          |  |  |  |
|                                                                       |       | Fire department scheduled for standby. Fire agency and POC: THE DEFT (NFPA 1123 8.1.1)                                                                                                                                                                                                 |  |  |  |
|                                                                       |       | Evidence of all site crew meeting NFPA training requirements provided (NFPA 1123 8,1.3.3)                                                                                                                                                                                              |  |  |  |
|                                                                       |       | Display site meets crowd control requirements including the use of ropes, boundary lines and/or spotters (NFPA 1123 8.1.2)                                                                                                                                                             |  |  |  |
|                                                                       |       | Operator will conduct display in compliance with the provisions set forth in NFPA 1123 and Pima County Code 9.04                                                                                                                                                                       |  |  |  |
|                                                                       |       | Permit approved by Sheriff's Department(09.04.050)                                                                                                                                                                                                                                     |  |  |  |
| Inspector Harris Herper Estretor GARY LUCKENBILL  Parised 28 OCT 2013 |       |                                                                                                                                                                                                                                                                                        |  |  |  |
| U                                                                     | 12 // | MORRIS GERION ESTIMATION GARY LUCKENISILL Revised 28 OCT 2012                                                                                                                                                                                                                          |  |  |  |

Your Grande Finale consists of <u>14</u> – 3" aerial shells. (All at once)

Site Map

Maximum Shell Size: 3" Shells

Fireworks Productions of Arizona

info@fireworksaz.com