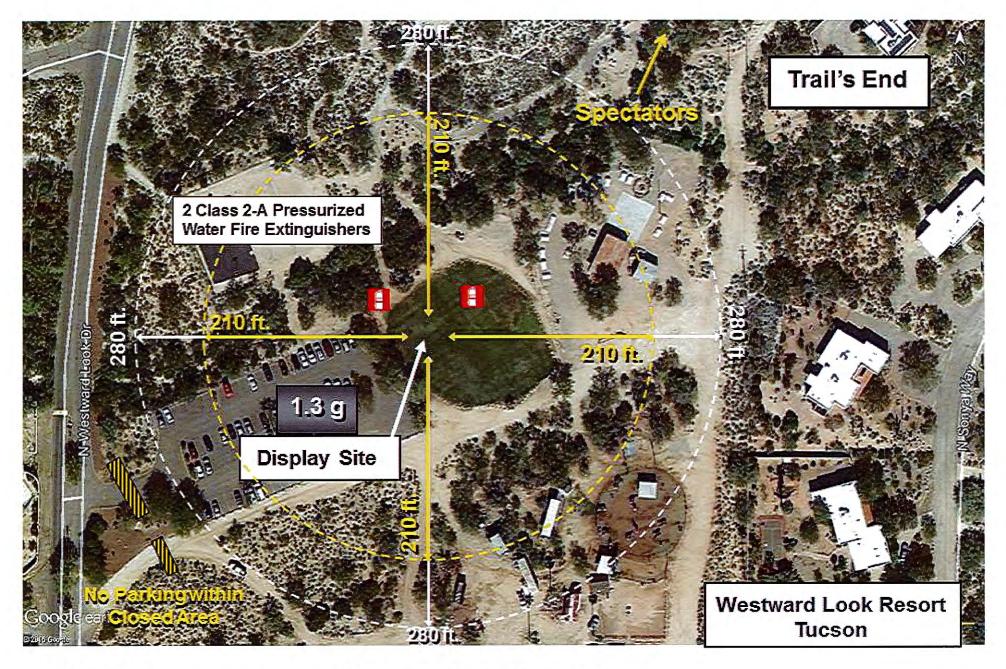

|        | •           | DATE OF INSPECTION: 1/0 APR 18                                                                                                                                                                                                                                                                       |  |  |  |  |  |  |
|--------|-------------|------------------------------------------------------------------------------------------------------------------------------------------------------------------------------------------------------------------------------------------------------------------------------------------------------|--|--|--|--|--|--|
| YES Z  | 00          | DATE OF INSPECTION: (COMPLET & Launch site is more than (200') two hundred feet from the nearest permanent building, public highway, railroad, or                                                                                                                                                    |  |  |  |  |  |  |
|        | _           | other means of travel. Building is defined as a facility intended for occupancy or inhabitation. (09.04.080)                                                                                                                                                                                         |  |  |  |  |  |  |
|        |             | Site plan submitted to inspecting authority (NFPA 1123 5.1.2.1)                                                                                                                                                                                                                                      |  |  |  |  |  |  |
|        |             | Site Plan includes dimensions of display, location of discharge site, speciator area, parking area, fall-out area, end associated distances (Attach Site Plan) (NFPA 1123 5.1.2.2)                                                                                                                   |  |  |  |  |  |  |
|        |             | Minimum radius of display site equals 70 feet per inch shell diameter (NFPA 1123 5.1.3.1)                                                                                                                                                                                                            |  |  |  |  |  |  |
|        | <del></del> | Distance exemption required Reason: BCDG BOWNING WOCCUNFPA 123 5.1.4.8)                                                                                                                                                                                                                              |  |  |  |  |  |  |
|        |             | Launch site is more than (50') fifty feet from the nearest above ground telephone or telegraph line, tree or other overhead obstruction, or one hundred feet from a high-tension wire (09.04.080)                                                                                                    |  |  |  |  |  |  |
|        |             | Launch site is more than five hundred feet from a school, theater, church, hospital, or similar institution (09.04.080)                                                                                                                                                                              |  |  |  |  |  |  |
|        |             | Speciator site is more than (200') two hundred feet from the point at which the fireworks are to be discharged (09,04,080)                                                                                                                                                                           |  |  |  |  |  |  |
|        |             | Only authorized persons and those in actual charge of the display shall be allowed inside these lines or barriers during the unloading, preparation, firing and clean-up period of fireworks (09.04,080)                                                                                             |  |  |  |  |  |  |
|        |             | Mortar rack set to be designed at as near vertical as possible (09.04.080)                                                                                                                                                                                                                           |  |  |  |  |  |  |
|        |             | Fireworks display will be stopped during any storm or wind in which the wind reaches a velocity of more than ten miles per hour (09.04.080)                                                                                                                                                          |  |  |  |  |  |  |
|        |             | All fireworks, articles and items at places of display shall be stored in a manner and in a place secure from fire, accidental discharge, and theft or other potential hazards, and in a manner approved by the governmental agency having jurisdiction. Storage method:  Venture 700665 (09.04.080) |  |  |  |  |  |  |
|        |             | Any fireworks that remain unfired after the display is concluded shall be immediately disposed of or removed in a manner safe for the particular type of fireworks (09.04.080)                                                                                                                       |  |  |  |  |  |  |
|        |             | Debris from the discharged fireworks will be properly disposed of by the operator before operator leaves the premises (09.04.080)                                                                                                                                                                    |  |  |  |  |  |  |
|        |             | Upon conclusion of the display the operator shall make a complete and thorough search for any unfired fireworks or pieces which have failed to fire or function and shall dispose of them in a safe manner and contact the bomb squad for assistance if necessary (09.04.080)                        |  |  |  |  |  |  |
|        | ٥           | Fire department scheduled for standby. Fire agency and POC: NW Fire DEPT (NFPA 1123 8.1.1)                                                                                                                                                                                                           |  |  |  |  |  |  |
|        |             | Evidence of all site crew meeting NFPA training requirements provided (NFPA 1123 8.1.3.3)                                                                                                                                                                                                            |  |  |  |  |  |  |
|        |             | Display site meets crowd control requirements including the use of ropes, boundary lines and/or spotters (NFPA 1123 8.1.2)                                                                                                                                                                           |  |  |  |  |  |  |
|        |             | Operator will conduct display in compliance with the provisions set forth in NFPA 1123 and Plma County Code 9.04                                                                                                                                                                                     |  |  |  |  |  |  |
|        |             | Permit approved by Sherlff's Department(09.04.050)                                                                                                                                                                                                                                                   |  |  |  |  |  |  |
|        |             | Λ                                                                                                                                                                                                                                                                                                    |  |  |  |  |  |  |
| Insped |             | Site Representative Operator's Representative                                                                                                                                                                                                                                                        |  |  |  |  |  |  |
| JG     | ı Wl        | DREIS AMANAME ALAN BINNIE Revised 28 OCT 2012                                                                                                                                                                                                                                                        |  |  |  |  |  |  |
|        |             | 12 RASO<br>12 165 TUMN -                                                                                                                                                                                                                                                                             |  |  |  |  |  |  |
|        |             | Wastumn-                                                                                                                                                                                                                                                                                             |  |  |  |  |  |  |